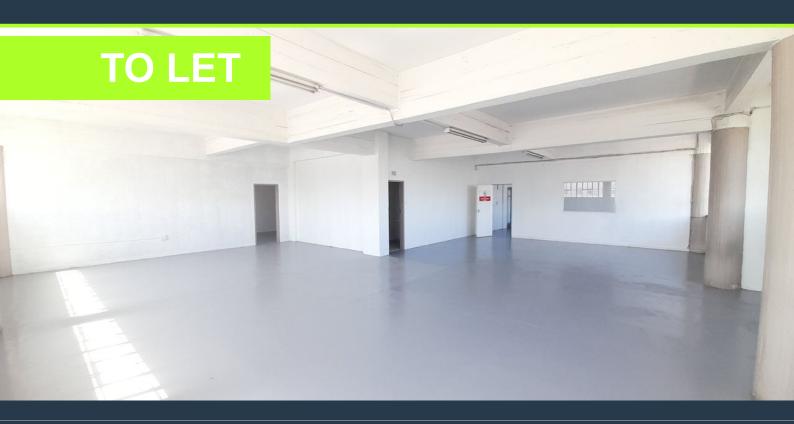

**R9,120** per month excl. VAT R40 per m<sup>2</sup>

www.spire.co.za

228m2 Warehouse to let in Johannesburg, City and Suburban, Works @ Main is located in Johannesburg on Main Street with excellent accessibility via the M31 directly linked to the M1, M2 and the main reef road. The property is right in the hub of supportive minindustrial nodes, such as, Doornfontein and Selby. The property offers an open plan industrial unit component, offices, ablutions, receiving and dispatching area, three phase power and secure parking bays in the basement. There are two service lifts, a large goods lift directly into the unit, 6m X 2.5m. wide roller shutter door. We have been helping businesses just like yours to find their perfect industrial spaces. Our team of property professionals are ready to find your...