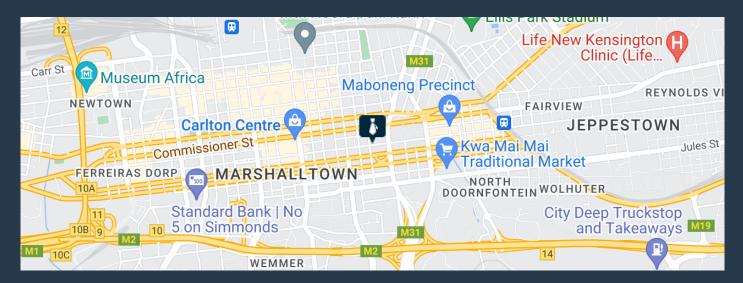

**R9,120** per month excl. VAT R40 per m<sup>2</sup>

www.spire.co.za

228m2 Warehouse to let in Johannesburg, City and Suburban, Works @ Main is located in Johannesburg on Main Street with excellent accessibility via the M31 directly linked to the M1, M2 and the main reef road. The property is right in the hub of supportive minindustrial nodes, such as, Doornfontein and Selby. The property offers an open plan industrial unit component, offices, ablutions, receiving and dispatching area, three phase power and secure parking bays in the basement. There are two service lifts, a large goods lift directly into the unit, 6m X 2.5m. wide roller shutter door. We have been helping businesses just like yours to find their perfect industrial spaces. Our team of property professionals are ready to find your...