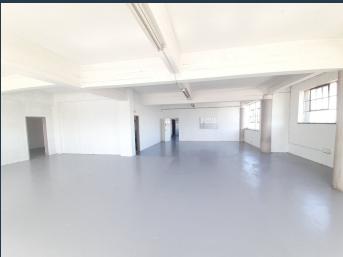

**R9,120** per month excl. VAT R40 per m<sup>2</sup>

www.spire.co.za

228m2 Warehouse to let in Johannesburg, City and Suburban, Works @ Main is located in Johannesburg on Main Street with excellent accessibility via the M31 directly linked to the M1, M2 and the main reef road. The property is right in the hub of supportive minindustrial nodes, such as, Doornfontein and Selby. The property offers an open plan industrial unit component, offices, ablutions, receiving and dispatching area, three phase power and secure parking bays in the basement. There are two service lifts, a large goods lift directly into the unit, 6m X 2.5m. wide roller shutter door. We have been helping businesses just like yours to find their perfect industrial spaces. Our team of property professionals are ready to find your...