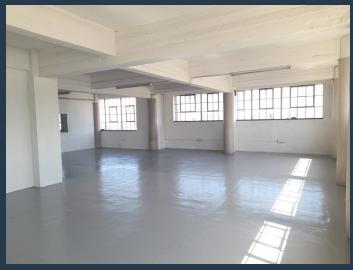

**R9,120** per month excl. VAT R40 per m<sup>2</sup>

www.spire.co.za

228m2 Warehouse to let in Johannesburg, City and Suburban, Works @ Main is located in Johannesburg on Main Street with excellent accessibility via the M31 directly linked to the M1, M2 and the main reef road. The property is right in the hub of supportive minindustrial nodes, such as, Doornfontein and Selby. The property offers an open plan industrial unit component, offices, ablutions, receiving and dispatching area, three phase power and secure parking bays in the basement. There are two service lifts, a large goods lift directly into the unit, 6m X 2.5m. wide roller shutter door. We have been helping businesses just like yours to find their perfect industrial spaces. Our team of property professionals are ready to find your...