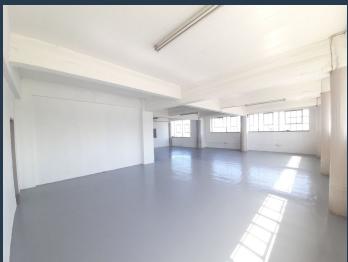

**R9,120** per month excl. VAT R40 per m<sup>2</sup>

www.spire.co.za

228m2 Warehouse to let in Johannesburg, City and Suburban, Works @ Main is located in Johannesburg on Main Street with excellent accessibility via the M31 directly linked to the M1, M2 and the main reef road. The property is right in the hub of supportive minindustrial nodes, such as, Doornfontein and Selby. The property offers an open plan industrial unit component, offices, ablutions, receiving and dispatching area, three phase power and secure parking bays in the basement. There are two service lifts, a large goods lift directly into the unit, 6m X 2.5m. wide roller shutter door. We have been helping businesses just like yours to find their perfect industrial spaces. Our team of property professionals are ready to find your...