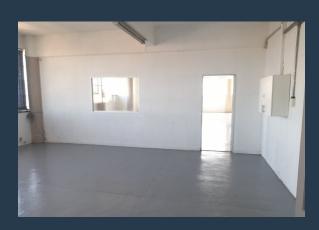

**R9,120** per month excl. VAT R40 per m<sup>2</sup>

www.spire.co.za

228m2 Warehouse to let in Johannesburg, City and Suburban, Works @ Main is located in Johannesburg on Main Street with excellent accessibility via the M31 directly linked to the M1, M2 and the main reef road. The property is right in the hub of supportive minindustrial nodes, such as, Doornfontein and Selby. The property offers an open plan industrial unit component, offices, ablutions, receiving and dispatching area, three phase power and secure parking bays in the basement. There are two service lifts, a large goods lift directly into the unit, 6m X 2.5m. wide roller shutter door. We have been helping businesses just like yours to find their perfect industrial spaces. Our team of property professionals are ready to find your...