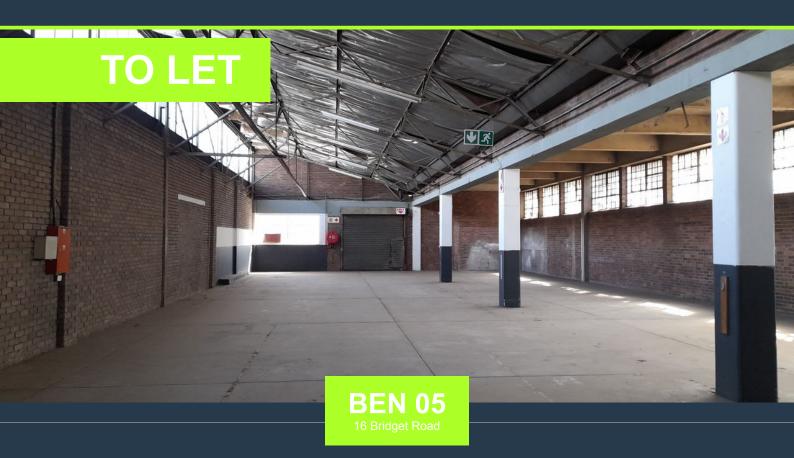

# R32,186 per month excl. VAT

R38 per m<sup>2</sup>

www.spire.co.za

Warehouse to rent in the heart of Benrose, Johannesburg, the warehouse component is 815m2 with the office component at 32m2 totalling 847m2. The unit offers an open plan ground floor warehouse area, reception area, Kitchen, offices and ablutions. There is three phase power, on grade roller shutter doors, covered parking and a big own yard. The property enjoys a prime central location in a secure business park, with quick and convenient access to the M2, M31 and M19 highways both north and South bound. It has excellent truck accessibility,24hr security and area cleaning. Being right on the main reef road, the property enjoys easy access to public transportation. We have been helping businesses just like yours to find their perfect...

### WAREHOUSE TO RENT IN BENROSE, JOHANNESBURG

#### **PROPERTY DETAILS**

▲ Floor Size 847m²

▲ Land Size 5000

▲ Land Size 5000

▲ Zoning Industrial