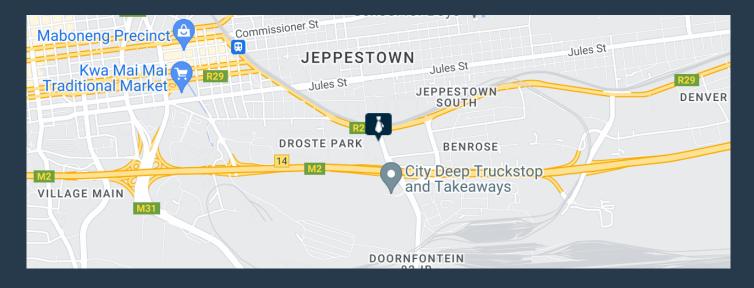

# R32,186 per month excl. VAT

R38 per m<sup>2</sup>

www.spire.co.za

Warehouse to rent in the heart of Benrose, Johannesburg, the warehouse component is 815m2 with the office component at 32m2 totalling 847m2. The unit offers an open plan ground floor warehouse area, reception area, Kitchen, offices and ablutions. There is three phase power, on grade roller shutter doors, covered parking and a big own yard. The property enjoys a prime central location in a secure business park, with quick and convenient access to the M2, M31 and M19 highways both north and South bound. It has excellent truck accessibility,24hr security and area cleaning. Being right on the main reef road, the property enjoys easy access to public transportation. We have been helping businesses just like yours to find their perfect...

### WAREHOUSE TO RENT IN BENROSE, JOHANNESBURG

#### **PROPERTY DETAILS**

▲ Floor Size 847m²

▲ Land Size 5000

▲ Land Size 5000

▲ Zoning Industrial