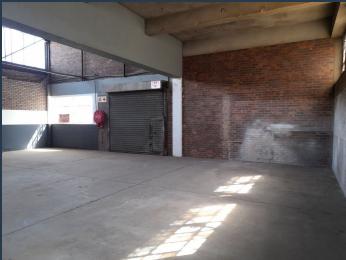

# R32,186 per month excl. VAT

R38 per m<sup>2</sup>

www.spire.co.za

Warehouse to rent in the heart of Benrose, Johannesburg, the warehouse component is 815m2 with the office component at 32m2 totalling 847m2. The unit offers an open plan ground floor warehouse area, reception area, Kitchen, offices and ablutions. There is three phase power, on grade roller shutter doors, covered parking and a big own yard. The property enjoys a prime central location in a secure business park, with quick and convenient access to the M2, M31 and M19 highways both north and South bound. It has excellent truck accessibility,24hr security and area cleaning. Being right on the main reef road, the property enjoys easy access to public transportation. We have been helping businesses just like yours to find their perfect...

### WAREHOUSE TO RENT IN BENROSE, JOHANNESBURG

#### **PROPERTY DETAILS**

▲ Floor Size 847m²

▲ Land Size 5000

▲ Land Size 5000

▲ Zoning Industrial