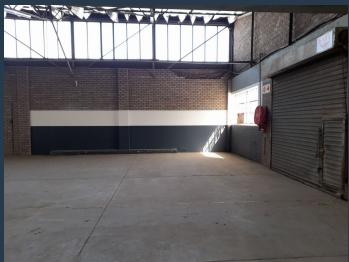

# R32,186 per month excl. VAT

R38 per m<sup>2</sup>

www.spire.co.za

Warehouse to rent in the heart of Benrose, Johannesburg, the warehouse component is 815m2 with the office component at 32m2 totalling 847m2. The unit offers an open plan ground floor warehouse area, reception area, Kitchen, offices and ablutions. There is three phase power, on grade roller shutter doors, covered parking and a big own yard. The property enjoys a prime central location in a secure business park, with quick and convenient access to the M2, M31 and M19 highways both north and South bound. It has excellent truck accessibility,24hr security and area cleaning. Being right on the main reef road, the property enjoys easy access to public transportation. We have been helping businesses just like yours to find their perfect...