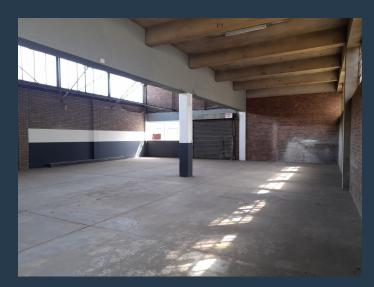

# R32,186 per month excl. VAT

R38 per m<sup>2</sup>

www.spire.co.za

Warehouse to rent in the heart of Benrose, Johannesburg, the warehouse component is 815m2 with the office component at 32m2 totalling 847m2. The unit offers an open plan ground floor warehouse area, reception area, Kitchen, offices and ablutions. There is three phase power, on grade roller shutter doors, covered parking and a big own yard. The property enjoys a prime central location in a secure business park, with quick and convenient access to the M2, M31 and M19 highways both north and South bound. It has excellent truck accessibility,24hr security and area cleaning. Being right on the main reef road, the property enjoys easy access to public transportation. We have been helping businesses just like yours to find their perfect...

### WAREHOUSE TO RENT IN BENROSE, JOHANNESBURG

#### **PROPERTY DETAILS**

▲ Floor Size 847m²

▲ Land Size 5000

▲ Land Size 5000

▲ Zoning Industrial