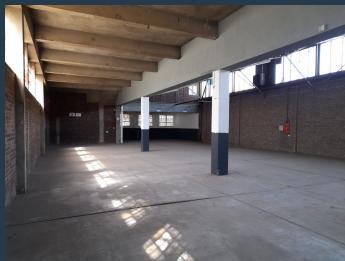

# R32,186 per month excl. VAT

R38 per m<sup>2</sup>

www.spire.co.za

Warehouse to rent in the heart of Benrose, Johannesburg, the warehouse component is 815m2 with the office component at 32m2 totalling 847m2. The unit offers an open plan ground floor warehouse area, reception area, Kitchen, offices and ablutions. There is three phase power, on grade roller shutter doors, covered parking and a big own yard. The property enjoys a prime central location in a secure business park, with quick and convenient access to the M2, M31 and M19 highways both north and South bound. It has excellent truck accessibility,24hr security and area cleaning. Being right on the main reef road, the property enjoys easy access to public transportation. We have been helping businesses just like yours to find their perfect...

### WAREHOUSE TO RENT IN BENROSE, JOHANNESBURG

#### **PROPERTY DETAILS**

▲ Floor Size 847m²

▲ Land Size 5000

▲ Land Size 5000

▲ Zoning Industrial