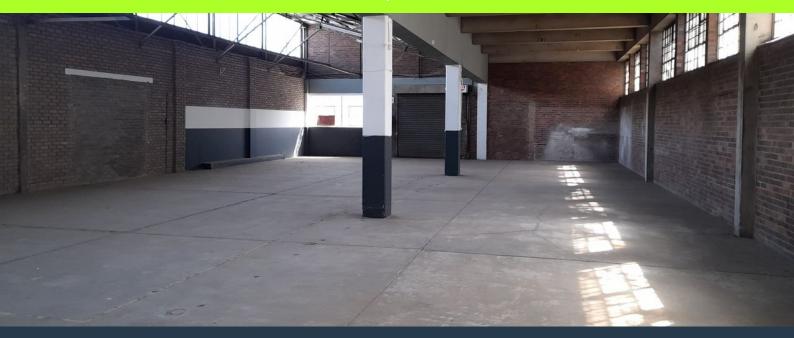

# R32,186 per month excl. VAT

R38 per m<sup>2</sup>

www.spire.co.za

Warehouse to rent in the heart of Benrose, Johannesburg, the warehouse component is 815m2 with the office component at 32m2 totalling 847m2. The unit offers an open plan ground floor warehouse area, reception area, Kitchen, offices and ablutions. There is three phase power, on grade roller shutter doors, covered parking and a big own yard. The property enjoys a prime central location in a secure business park, with quick and convenient access to the M2, M31 and M19 highways both north and South bound. It has excellent truck accessibility,24hr security and area cleaning. Being right on the main reef road, the property enjoys easy access to public transportation. We have been helping businesses just like yours to find their perfect...