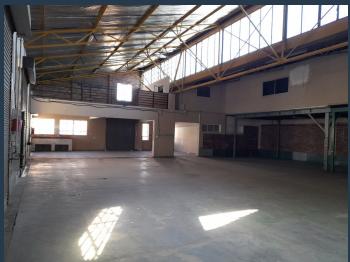

## R25,080 per month excl. VAT

R30 per m<sup>2</sup>

www.spire.co.za

Warehouse to rent in the heart of Benrose, Johannesburg, the warehouse component is 394m2 with the office component at 442m2 totalling 836m2. The unit offers an open plan ground floor warehouse area, upper level area for storage, wonderful reception area, Kitchen, offices and ablutions. There is three phase power, three on grade roller shutter doors and a big own yard. The property enjoys a prime central location in a secure business park, with quick and convenient access to the M2, M31 and M19 highways both north and South bound. It has excellent truck accessibility, 24hr security and area cleaning. Being right on the main reef road, the property enjoys easy access to public transportation. We have been helping businesses just like yours...