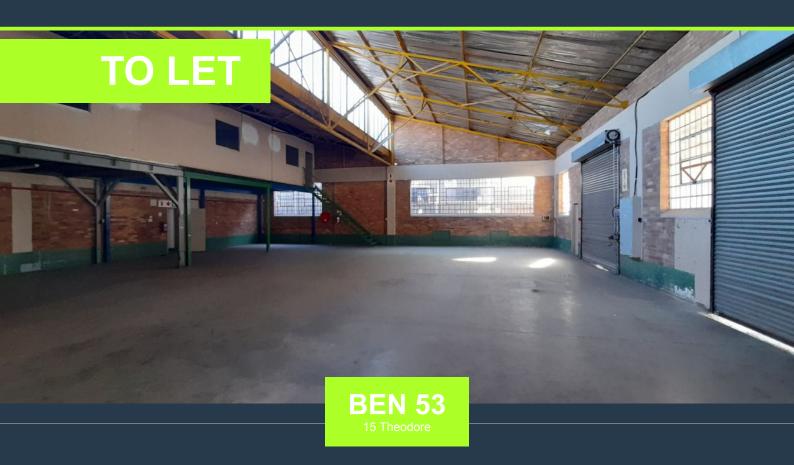

## R25,080 per month excl. VAT

R30 per m<sup>2</sup>

www.spire.co.za

Warehouse to rent in the heart of Benrose, Johannesburg, the warehouse component is 394m2 with the office component at 442m2 totalling 836m2. The unit offers an open plan ground floor warehouse area, upper level area for storage, wonderful reception area, Kitchen, offices and ablutions. There is three phase power, three on grade roller shutter doors and a big own yard. The property enjoys a prime central location in a secure business park, with quick and convenient access to the M2, M31 and M19 highways both north and South bound. It has excellent truck accessibility, 24hr security and area cleaning. Being right on the main reef road, the property enjoys easy access to public transportation. We have been helping businesses just like yours...

### WAREHOUSE TO RENT IN BENROSE, JOHANNESBURG

#### **PROPERTY DETAILS**

▲ Floor Size 836m²

▲ Land Size 1000

▲ Zoning Industrial