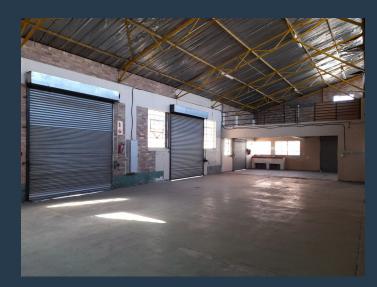

## R25,080 per month excl. VAT

R30 per m<sup>2</sup>

www.spire.co.za

Warehouse to rent in the heart of Benrose, Johannesburg, the warehouse component is 394m2 with the office component at 442m2 totalling 836m2. The unit offers an open plan ground floor warehouse area, upper level area for storage, wonderful reception area, Kitchen, offices and ablutions. There is three phase power, three on grade roller shutter doors and a big own yard. The property enjoys a prime central location in a secure business park, with quick and convenient access to the M2, M31 and M19 highways both north and South bound. It has excellent truck accessibility, 24hr security and area cleaning. Being right on the main reef road, the property enjoys easy access to public transportation. We have been helping businesses just like yours...

#### **PROPERTY DETAILS**

▲ Floor Size 836m²

▲ Land Size 1000

▲ Zoning Industrial