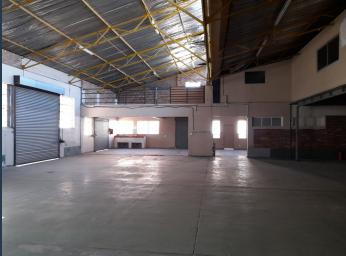

## R25,080 per month excl. VAT

R30 per m<sup>2</sup>

www.spire.co.za

Warehouse to rent in the heart of Benrose, Johannesburg, the warehouse component is 394m2 with the office component at 442m2 totalling 836m2. The unit offers an open plan ground floor warehouse area, upper level area for storage, wonderful reception area, Kitchen, offices and ablutions. There is three phase power, three on grade roller shutter doors and a big own yard. The property enjoys a prime central location in a secure business park, with quick and convenient access to the M2, M31 and M19 highways both north and South bound. It has excellent truck accessibility, 24hr security and area cleaning. Being right on the main reef road, the property enjoys easy access to public transportation. We have been helping businesses just like yours...

#### **PROPERTY DETAILS**

▲ Floor Size 836m²

▲ Land Size 1000

▲ Zoning Industrial