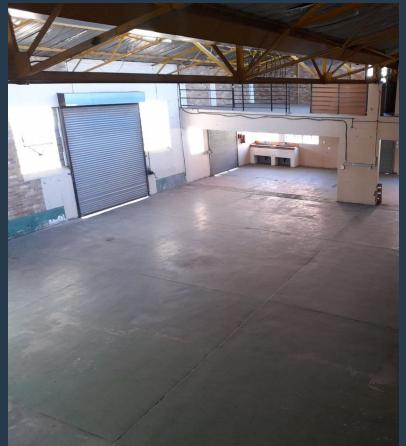

## R25,080 per month excl. VAT

R30 per m<sup>2</sup>

www.spire.co.za

Warehouse to rent in the heart of Benrose, Johannesburg, the warehouse component is 394m2 with the office component at 442m2 totalling 836m2. The unit offers an open plan ground floor warehouse area, upper level area for storage, wonderful reception area, Kitchen, offices and ablutions. There is three phase power, three on grade roller shutter doors and a big own yard. The property enjoys a prime central location in a secure business park, with quick and convenient access to the M2, M31 and M19 highways both north and South bound. It has excellent truck accessibility, 24hr security and area cleaning. Being right on the main reef road, the property enjoys easy access to public transportation. We have been helping businesses just like yours...