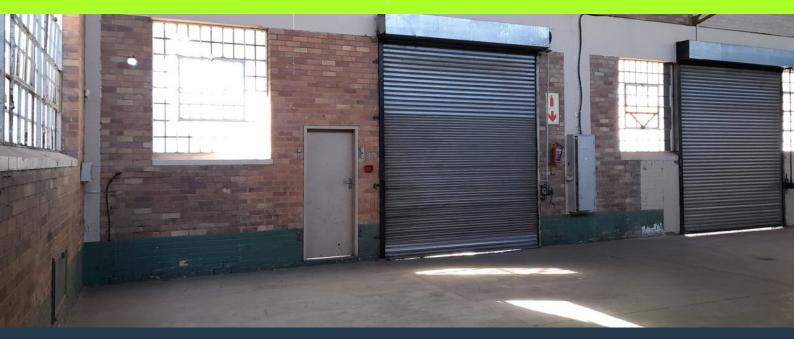

## R25,080 per month excl. VAT

R30 per m<sup>2</sup>

www.spire.co.za

Warehouse to rent in the heart of Benrose, Johannesburg, the warehouse component is 394m2 with the office component at 442m2 totalling 836m2. The unit offers an open plan ground floor warehouse area, upper level area for storage, wonderful reception area, Kitchen, offices and ablutions. There is three phase power, three on grade roller shutter doors and a big own yard. The property enjoys a prime central location in a secure business park, with quick and convenient access to the M2, M31 and M19 highways both north and South bound. It has excellent truck accessibility, 24hr security and area cleaning. Being right on the main reef road, the property enjoys easy access to public transportation. We have been helping businesses just like yours...