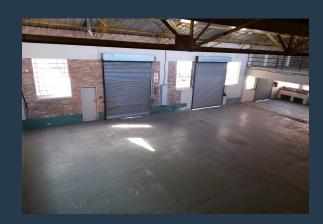

## R25,080 per month excl. VAT

R30 per m<sup>2</sup>

www.spire.co.za

Warehouse to rent in the heart of Benrose, Johannesburg, the warehouse component is 394m2 with the office component at 442m2 totalling 836m2. The unit offers an open plan ground floor warehouse area, upper level area for storage, wonderful reception area, Kitchen, offices and ablutions. There is three phase power, three on grade roller shutter doors and a big own yard. The property enjoys a prime central location in a secure business park, with quick and convenient access to the M2, M31 and M19 highways both north and South bound. It has excellent truck accessibility, 24hr security and area cleaning. Being right on the main reef road, the property enjoys easy access to public transportation. We have been helping businesses just like yours...