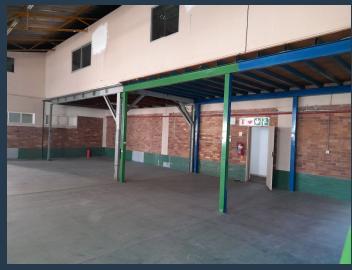

## R25,080 per month excl. VAT

R30 per m<sup>2</sup>

www.spire.co.za

Warehouse to rent in the heart of Benrose, Johannesburg, the warehouse component is 394m2 with the office component at 442m2 totalling 836m2. The unit offers an open plan ground floor warehouse area, upper level area for storage, wonderful reception area, Kitchen, offices and ablutions. There is three phase power, three on grade roller shutter doors and a big own yard. The property enjoys a prime central location in a secure business park, with quick and convenient access to the M2, M31 and M19 highways both north and South bound. It has excellent truck accessibility, 24hr security and area cleaning. Being right on the main reef road, the property enjoys easy access to public transportation. We have been helping businesses just like yours...

#### **PROPERTY DETAILS**

▲ Floor Size 836m²

▲ Land Size 1000

▲ Zoning Industrial