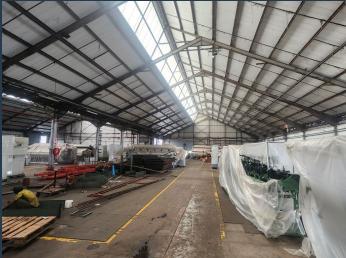

R466,480 per month excl. VAT R85 per m<sup>2</sup>

www.spire.co.za

We have a refurbished 5488sqm warehouse available for rental in Prospection industrial park. The warehouse is opposite the old airport and 5 minutes from Mega City Mall. The Available warehouse is in an industrial park that use to house the old carpet factory. The small park has security manned boom gates currently the park is being modernized and refurbished. The Warehouses have about a 6-meterhigh roller shutter and fairly open with an office component of about 100sqm, Sufficient toilet Facilites and yard space. Newly installed roof measuring approx 10 meters in height. Prospecton Industrial is located South of Durban, adjacent to the old Durban International Airport and the N2 Freeway. Prospecton is exactly 20 kms from the Port of...

## 5488SQM WAREHOUSE FOR RENT IN PROSPECTION INDUSTRIAL **AVAILABLE**