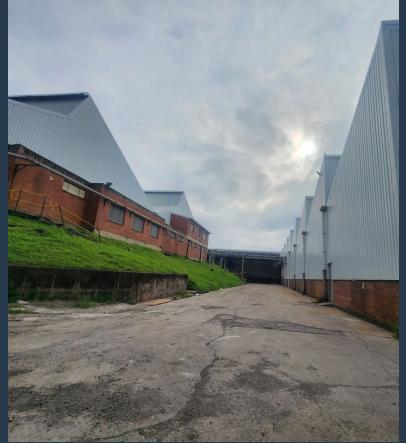

R466,480 per month excl. VAT R85 per m<sup>2</sup>

www.spire.co.za

We have a refurbished 5488sqm warehouse available for rental in Prospection industrial park. The warehouse is opposite the old airport and 5 minutes from Mega City Mall. The Available warehouse is in an industrial park that use to house the old carpet factory. The small park has security manned boom gates currently the park is being modernized and refurbished. The Warehouses have about a 6-meterhigh roller shutter and fairly open with an office component of about 100sqm, Sufficient toilet Facilites and yard space. Newly installed roof measuring approx 10 meters in height. Prospecton Industrial is located South of Durban, adjacent to the old Durban International Airport and the N2 Freeway. Prospecton is exactly 20 kms from the Port of...