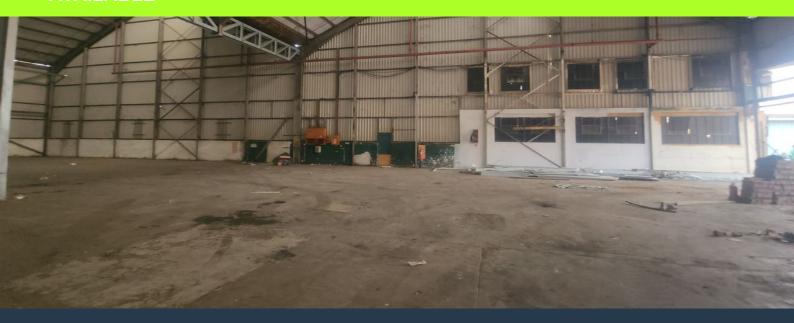

R466,480 per month excl. VAT R85 per m<sup>2</sup>

www.spire.co.za

We have a refurbished 5488sqm warehouse available for rental in Prospection industrial park. The warehouse is opposite the old airport and 5 minutes from Mega City Mall. The Available warehouse is in an industrial park that use to house the old carpet factory. The small park has security manned boom gates currently the park is being modernized and refurbished. The Warehouses have about a 6-meterhigh roller shutter and fairly open with an office component of about 100sqm, Sufficient toilet Facilites and yard space. Newly installed roof measuring approx 10 meters in height. Prospecton Industrial is located South of Durban, adjacent to the old Durban International Airport and the N2 Freeway. Prospecton is exactly 20 kms from the Port of...