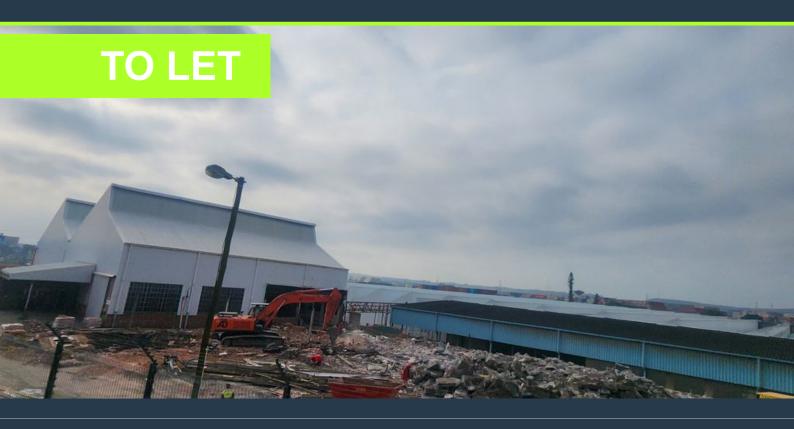

R466,480 per month excl. VAT R85 per m<sup>2</sup>

www.spire.co.za

We have a refurbished 5488sqm warehouse available for rental in Prospection industrial park. The warehouse is opposite the old airport and 5 minutes from Mega City Mall. The Available warehouse is in an industrial park that use to house the old carpet factory. The small park has security manned boom gates currently the park is being modernized and refurbished. The Warehouses have about a 6-meterhigh roller shutter and fairly open with an office component of about 100sqm, Sufficient toilet Facilites and yard space. Newly installed roof measuring approx 10 meters in height. Prospecton Industrial is located South of Durban, adjacent to the old Durban International Airport and the N2 Freeway. Prospecton is exactly 20 kms from the Port of...

## 5488SQM WAREHOUSE FOR RENT IN PROSPECTION INDUSTRIAL **AVAILABLE**