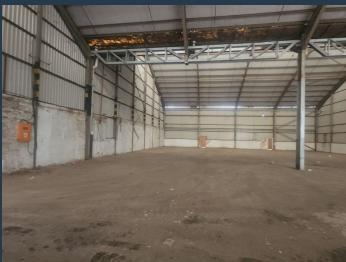

R466,480 per month excl. VAT R85 per m<sup>2</sup>

www.spire.co.za

We have a refurbished 5488sqm warehouse available for rental in Prospection industrial park. The warehouse is opposite the old airport and 5 minutes from Mega City Mall. The Available warehouse is in an industrial park that use to house the old carpet factory. The small park has security manned boom gates currently the park is being modernized and refurbished. The Warehouses have about a 6-meterhigh roller shutter and fairly open with an office component of about 100sqm, Sufficient toilet Facilites and yard space. Newly installed roof measuring approx 10 meters in height. Prospecton Industrial is located South of Durban, adjacent to the old Durban International Airport and the N2 Freeway. Prospecton is exactly 20 kms from the Port of...

## 5488SQM WAREHOUSE FOR RENT IN PROSPECTION INDUSTRIAL **AVAILABLE**

## **PROPERTY DETAILS**

▲ Security ▲ Air Conditioning Yes Yes ▲ Floor Size ▲ Land Size

▲ Zoning

5488m<sup>2</sup> 60000

Industrial