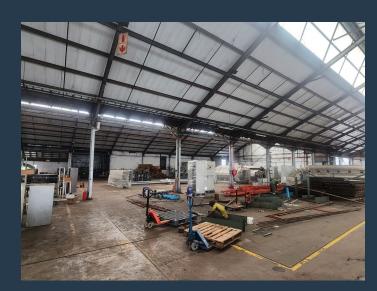

R466,480 per month excl. VAT R85 per m<sup>2</sup>

www.spire.co.za

We have a refurbished 5488sqm warehouse available for rental in Prospection industrial park. The warehouse is opposite the old airport and 5 minutes from Mega City Mall. The Available warehouse is in an industrial park that use to house the old carpet factory. The small park has security manned boom gates currently the park is being modernized and refurbished. The Warehouses have about a 6-meterhigh roller shutter and fairly open with an office component of about 100sqm, Sufficient toilet Facilites and yard space. Newly installed roof measuring approx 10 meters in height. Prospecton Industrial is located South of Durban, adjacent to the old Durban International Airport and the N2 Freeway. Prospecton is exactly 20 kms from the Port of...

## 5488SQM WAREHOUSE FOR RENT IN PROSPECTION INDUSTRIAL **AVAILABLE**