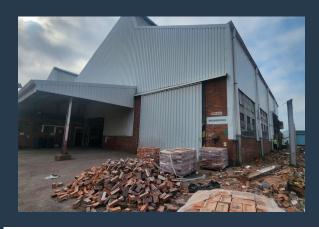

R466,480 per month excl. VAT R85 per m<sup>2</sup>

www.spire.co.za

We have a refurbished 5488sqm warehouse available for rental in Prospection industrial park. The warehouse is opposite the old airport and 5 minutes from Mega City Mall. The Available warehouse is in an industrial park that use to house the old carpet factory. The small park has security manned boom gates currently the park is being modernized and refurbished. The Warehouses have about a 6-meterhigh roller shutter and fairly open with an office component of about 100sqm, Sufficient toilet Facilites and yard space. Newly installed roof measuring approx 10 meters in height. Prospecton Industrial is located South of Durban, adjacent to the old Durban International Airport and the N2 Freeway. Prospecton is exactly 20 kms from the Port of...