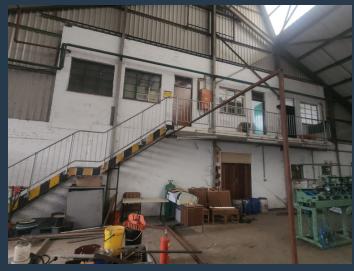

R466,480 per month excl. VAT R85 per m<sup>2</sup>

www.spire.co.za

We have a refurbished 5488sqm warehouse available for rental in Prospection industrial park. The warehouse is opposite the old airport and 5 minutes from Mega City Mall. The Available warehouse is in an industrial park that use to house the old carpet factory. The small park has security manned boom gates currently the park is being modernized and refurbished. The Warehouses have about a 6-meterhigh roller shutter and fairly open with an office component of about 100sqm, Sufficient toilet Facilites and yard space. Newly installed roof measuring approx 10 meters in height. Prospecton Industrial is located South of Durban, adjacent to the old Durban International Airport and the N2 Freeway. Prospecton is exactly 20 kms from the Port of...

## 5488SQM WAREHOUSE FOR RENT IN PROSPECTION INDUSTRIAL **AVAILABLE**