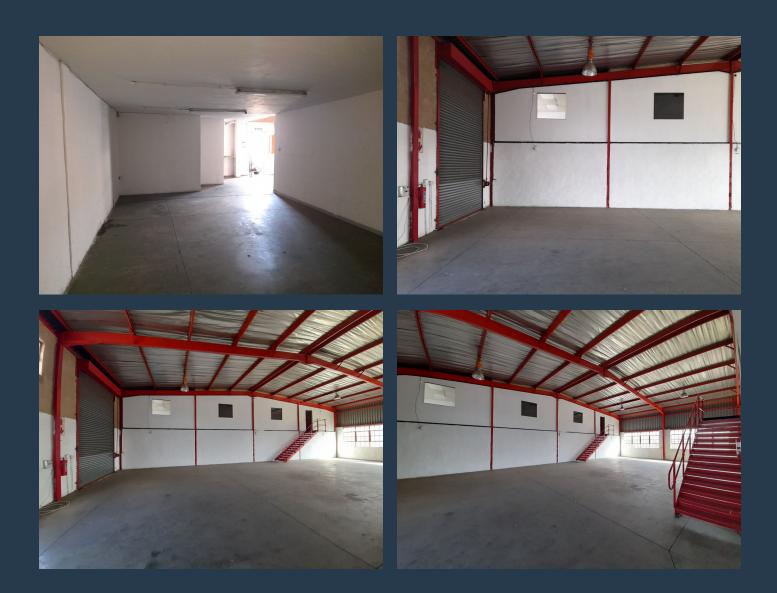

# SPIRE

www.spire.co.za

448 m2 warehouse to rent in Rustivia, Germiston, Rustivia Industrial Village. The property offers an open plan area with approximately 6m to eaves high, an office component inside the warehouse overlooking the work area, and ablutions. There is a 6m high on grade roller shutter door and three phase power. There is easy access also for staff as the park is in close proximity to a taxi rank and train station. The property is between Barbara and Kraft Road and has easy access from most main roads including the

R21,R24,M57 and the N12, as well as public transportation routes. It is only about 15 minutes from OR Tambo international. We have been helping businesses just like yours to find their perfect, industrial spaces. Our team of property...