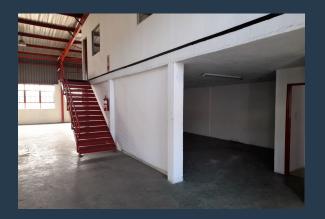

# SPIRE

www.spire.co.za

448 m2 warehouse to rent in Rustivia, Germiston, Rustivia Industrial Village. The property offers an open plan area with approximately 6m to eaves high, an office component inside the warehouse overlooking the work area, and ablutions. There is a 6m high on grade roller shutter door and three phase power. There is easy access also for staff as the park is in close proximity to a taxi rank and train station. The property is between Barbara and Kraft Road and has easy access from most main roads including the