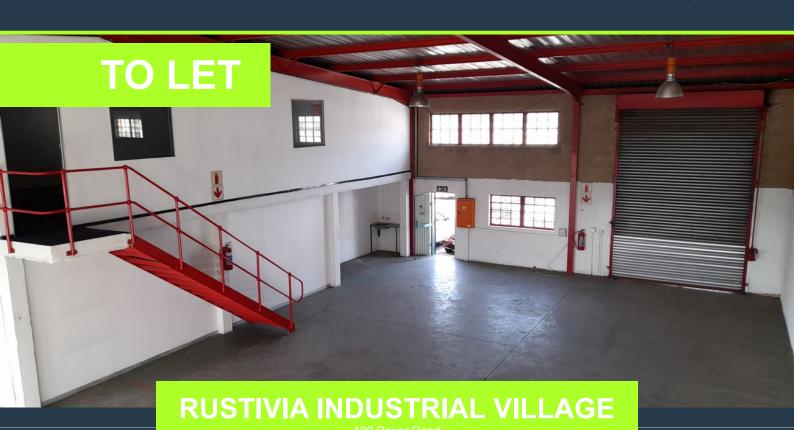

# SPIRE

www.spire.co.za

448 m2 warehouse to rent in Rustivia, Germiston, Rustivia Industrial Village. The property offers an open plan area with approximately 6m to eaves high, an office component inside the warehouse overlooking the work area, and ablutions. There is a 6m high on grade roller shutter door and three phase power. There is easy access also for staff as the park is in close proximity to a taxi rank and train station. The property is between Barbara and Kraft Road and has easy access from most main roads including the

R21,R24,M57 and the N12, as well as public transportation routes. It is only about 15 minutes from OR Tambo international. We have been helping businesses just like yours to find their perfect, industrial spaces. Our team of property...