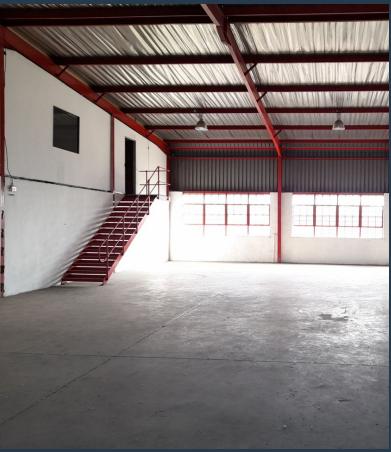

# SPIRE

www.spire.co.za

448 m2 warehouse to rent in Rustivia, Germiston, Rustivia Industrial Village. The property offers an open plan area with approximately 6m to eaves high, an office component inside the warehouse overlooking the work area, and ablutions. There is a 6m high on grade roller shutter door and three phase power. There is easy access also for staff as the park is in close proximity to a taxi rank and train station. The property is between Barbara and Kraft Road and has easy access from most main roads including the