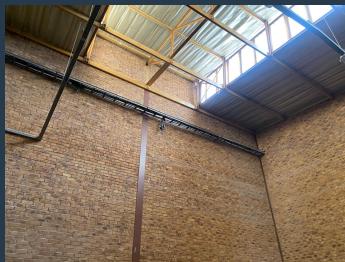

R19,250 per month excl. VAT

R55 per m<sup>2</sup>

www.spire.co.za

350sqm Industrail space to Let in Meadowdale, Germistion. This industrial space is perfect for production organizations wanting to use machines in order to grow their organization. It has a big open space and a high garage door allowing big vehicles like trucks to deliver and pick up products from the space. There is parking outside and the space is protected 24/7. Germiston city is an industrial centre with steel manufacture and distribution being the largest industries. It has large railway workshops, a large glassworks, engineering companies, gas distribution firms, and many other heavy and light industries. Germiston, also known as kwaDukathole, is a city in the East Rand region of Gauteng, South Africa, administratively forming part...

## **PROPERTY DETAILS**

▲ Floor Size 350m²

▲ Zoning Industrial