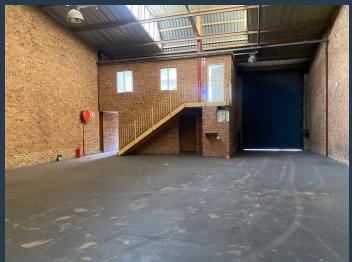

R19,250 per month excl. VAT

R55 per m<sup>2</sup>

www.spire.co.za

350sqm Industrail space to Let in Meadowdale, Germistion. This industrial space is perfect for production organizations wanting to use machines in order to grow their organization. It has a big open space and a high garage door allowing big vehicles like trucks to deliver and pick up products from the space. There is parking outside and the space is protected 24/7. Germiston city is an industrial centre with steel manufacture and distribution being the largest industries. It has large railway workshops, a large glassworks, engineering companies, gas distribution firms, and many other heavy and light industries. Germiston, also known as kwaDukathole, is a city in the East Rand region of Gauteng, South Africa, administratively forming part...

## **INDUSTRIAL SPACE TO LET IN MEADOWDALE, GERMISTON**

## **PROPERTY DETAILS**

▲ Floor Size 350m²

▲ Zoning Industrial