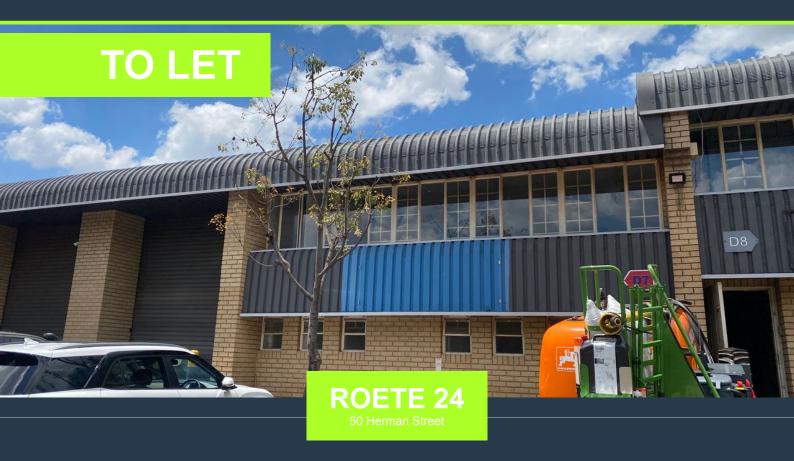

## **INDUSTRIAL SPACE TO LET IN MEADOWDALE, GERMISTON**

## **PROPERTY DETAILS**

▲ Floor Size 350m²

▲ Zoning Industrial

R19,250 per month excl. VAT

R55 per m<sup>2</sup>

www.spire.co.za

350sqm Industrail space to Let in Meadowdale, Germistion. This industrial space is perfect for production organizations wanting to use machines in order to grow their organization. It has a big open space and a high garage door allowing big vehicles like trucks to deliver and pick up products from the space. There is parking outside and the space is protected 24/7. Germiston city is an industrial centre with steel manufacture and distribution being the largest industries. It has large railway workshops, a large glassworks, engineering companies, gas distribution firms, and many other heavy and light industries. Germiston, also known as kwaDukathole, is a city in the East Rand region of Gauteng, South Africa, administratively forming part...