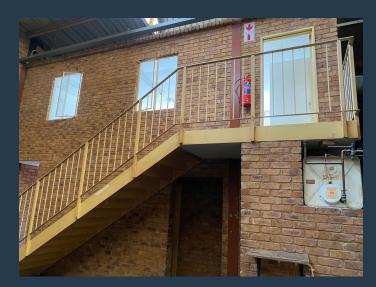

R19,250 per month excl. VAT

R55 per m<sup>2</sup>

www.spire.co.za

350sqm Industrail space to Let in Meadowdale, Germistion. This industrial space is perfect for production organizations wanting to use machines in order to grow their organization. It has a big open space and a high garage door allowing big vehicles like trucks to deliver and pick up products from the space. There is parking outside and the space is protected 24/7. Germiston city is an industrial centre with steel manufacture and distribution being the largest industries. It has large railway workshops, a large glassworks, engineering companies, gas distribution firms, and many other heavy and light industries. Germiston, also known as kwaDukathole, is a city in the East Rand region of Gauteng, South Africa, administratively forming part...

## **PROPERTY DETAILS**

▲ Floor Size 350m²

▲ Zoning Industrial