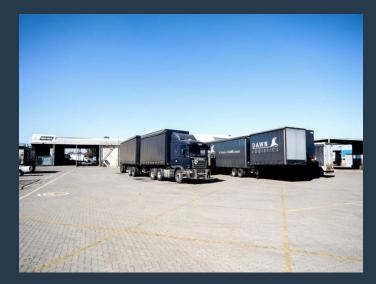

**R2,491,100** per month excl. VAT R50 per m<sup>2</sup>

www.spire.co.za

Warehouse to Rent Germiston. Large distribution facility to let on Barlow Road in Jupiter. This facility includes workshop space, wash bays, A Grade offices and warehouse space. The offices are fully fitted out. The warehouse space has 12 meter height with a full sprinkler system. Their are numerous roller shutter access points to the warehouse with dock levelers. We have been helping businesses just like yours to find their perfect commercial retail or industrial space. Our team of property professionals are ready to find your perfect space. We have a longstanding relationship with the top property funds and property management companies. We feature properties from the countries most exclusive, vibrant, and desirable commercial...