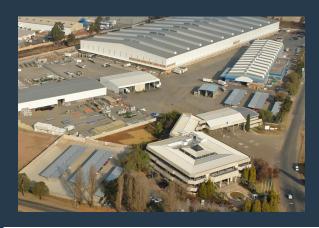

**R2,491,100** per month excl. VAT R50 per m<sup>2</sup>

www.spire.co.za

Warehouse to Rent Germiston. Large distribution facility to let on Barlow Road in Jupiter. This facility includes workshop space, wash bays, A Grade offices and warehouse space. The offices are fully fitted out. The warehouse space has 12 meter height with a full sprinkler system. Their are numerous roller shutter access points to the warehouse with dock levelers. We have been helping businesses just like yours to find their perfect commercial retail or industrial space. Our team of property professionals are ready to find your perfect space. We have a longstanding relationship with the top property funds and property management companies. We feature properties from the countries most exclusive, vibrant, and desirable commercial...

### **INDUSTRIAL PROPRTY TO RENT GERMISTONS I BARLOW ROAD JUPITER**