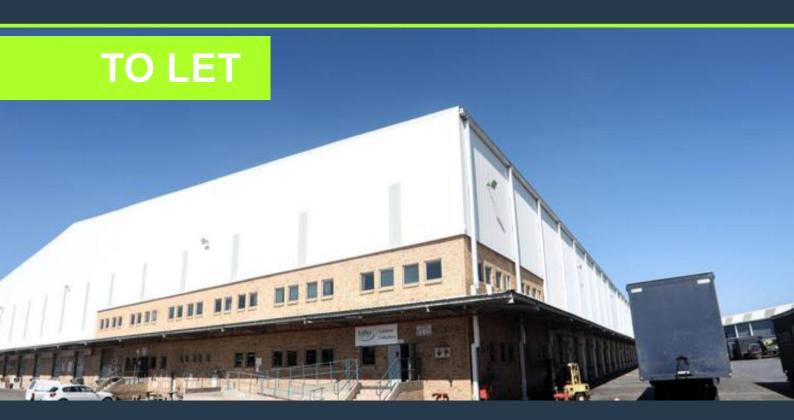

**R2,491,100** per month excl. VAT R50 per m<sup>2</sup>

www.spire.co.za

Warehouse to Rent Germiston. Large distribution facility to let on Barlow Road in Jupiter. This facility includes workshop space, wash bays, A Grade offices and warehouse space. The offices are fully fitted out. The warehouse space has 12 meter height with a full sprinkler system. Their are numerous roller shutter access points to the warehouse with dock levelers. We have been helping businesses just like yours to find their perfect commercial retail or industrial space. Our team of property professionals are ready to find your perfect space. We have a longstanding relationship with the top property funds and property management companies. We feature properties from the countries most exclusive, vibrant, and desirable commercial...

### **INDUSTRIAL PROPRTY TO RENT GERMISTONS I BARLOW ROAD JUPITER**