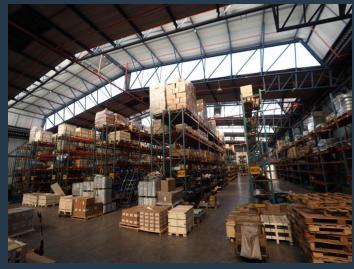

**R2,491,100** per month excl. VAT R50 per m<sup>2</sup>

www.spire.co.za

Warehouse to Rent Germiston. Large distribution facility to let on Barlow Road in Jupiter. This facility includes workshop space, wash bays, A Grade offices and warehouse space. The offices are fully fitted out. The warehouse space has 12 meter height with a full sprinkler system. Their are numerous roller shutter access points to the warehouse with dock levelers. We have been helping businesses just like yours to find their perfect commercial retail or industrial space. Our team of property professionals are ready to find your perfect space. We have a longstanding relationship with the top property funds and property management companies. We feature properties from the countries most exclusive, vibrant, and desirable commercial...