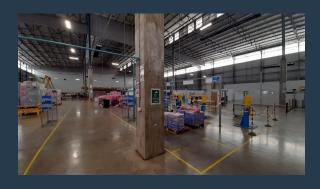

# R461,448 per month excl. VAT

www.spire.co.za

SPIRE

Magnificent warehouse strategically located on the well-known Barbara Road with excellent visibility and exposure behind the 2.6m high ClearVu fence with infra-red cameras and fibre-optic detection systems in Elandsfontein, Germiston, in close proximity to OR Tambo with easy access to the R24, N12, N3 and the R21 highways, on Barbara Road. This state-of-the-art property offers ample light industrial warehouse space of +-5786m2 with a well-fitting office component of +-1000 m2, reception, offices, kitchenette, boardroom and meeting rooms and generous ablution facilities. All this if offered in this Fibre-reinforced jointless construction 6786m2 warehouse, engineer-designed FM2 special flatness floors with a loading baring capacity of...

#### **PROPERTY DETAILS**

▲ Security

▲ Air Conditioning

Yes ▲ Floor Size
Yes ▲ Land Size

6786m² 44581

▲ Zoning Industrial