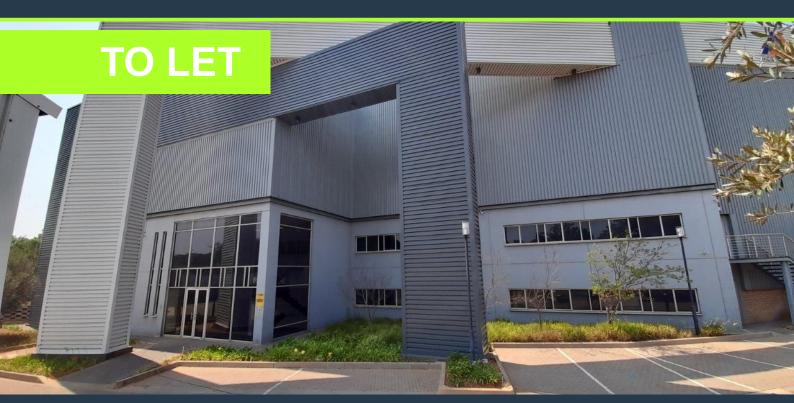

# R461,448 per month excl. VAT

www.spire.co.za

SPIRE

Magnificent warehouse strategically located on the well-known Barbara Road with excellent visibility and exposure behind the 2.6m high ClearVu fence with infra-red cameras and fibre-optic detection systems in Elandsfontein, Germiston, in close proximity to OR Tambo with easy access to the R24, N12, N3 and the R21 highways, on Barbara Road. This state-of-the-art property offers ample light industrial warehouse space of +-5786m2 with a well-fitting office component of +-1000 m2, reception, offices, kitchenette, boardroom and meeting rooms and generous ablution facilities. All this if offered in this Fibre-reinforced jointless construction 6786m2 warehouse, engineer-designed FM2 special flatness floors with a loading baring capacity of...

### WAREHOUSE TO LET IN RIETFONTEIN, HENVILLE, GERMISTON

#### **PROPERTY DETAILS**

▲ Security

▲ Air Conditioning

Yes ▲ Floor Size
Yes ▲ Land Size

6786m² 44581

▲ Zoning Industrial