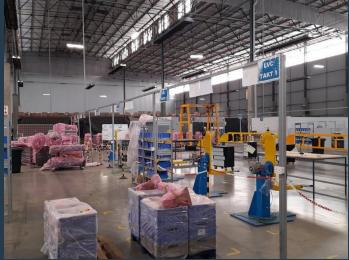

# R461,448 per month excl. VAT

www.spire.co.za

SPIRE

Magnificent warehouse strategically located on the well-known Barbara Road with excellent visibility and exposure behind the 2.6m high ClearVu fence with infra-red cameras and fibre-optic detection systems in Elandsfontein, Germiston, in close proximity to OR Tambo with easy access to the R24, N12, N3 and the R21 highways, on Barbara Road. This state-of-the-art property offers ample light industrial warehouse space of +-5786m2 with a well-fitting office component of +-1000 m2, reception, offices, kitchenette, boardroom and meeting rooms and generous ablution facilities. All this if offered in this Fibre-reinforced jointless construction 6786m2 warehouse, engineer-designed FM2 special flatness floors with a loading baring capacity of...

#### **PROPERTY DETAILS**

▲ Security

▲ Air Conditioning

Yes ▲ Floor Size
Yes ▲ Land Size

6786m² 44581

▲ Zoning Industrial