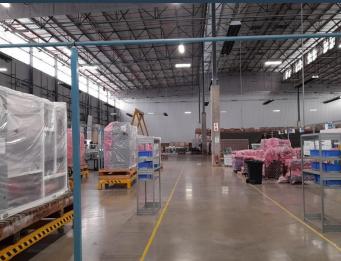

# R461,448 per month excl. VAT

www.spire.co.za

SPIRE

Magnificent warehouse strategically located on the well-known Barbara Road with excellent visibility and exposure behind the 2.6m high ClearVu fence with infra-red cameras and fibre-optic detection systems in Elandsfontein, Germiston, in close proximity to OR Tambo with easy access to the R24, N12, N3 and the R21 highways, on Barbara Road. This state-of-the-art property offers ample light industrial warehouse space of +-5786m2 with a well-fitting office component of +-1000 m2, reception, offices, kitchenette, boardroom and meeting rooms and generous ablution facilities. All this if offered in this Fibre-reinforced jointless construction 6786m2 warehouse, engineer-designed FM2 special flatness floors with a loading baring capacity of...

#### **PROPERTY DETAILS**

▲ Security

▲ Air Conditioning

Yes ▲ Floor Size
Yes ▲ Land Size

6786m² 44581

▲ Zoning Industrial