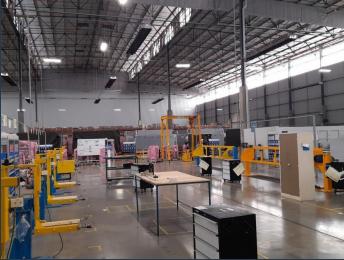

# R461,448 per month excl. VAT

www.spire.co.za

SPIRE

Magnificent warehouse strategically located on the well-known Barbara Road with excellent visibility and exposure behind the 2.6m high ClearVu fence with infra-red cameras and fibre-optic detection systems in Elandsfontein, Germiston, in close proximity to OR Tambo with easy access to the R24, N12, N3 and the R21 highways, on Barbara Road. This state-of-the-art property offers ample light industrial warehouse space of +-5786m2 with a well-fitting office component of +-1000 m2, reception, offices, kitchenette, boardroom and meeting rooms and generous ablution facilities. All this if offered in this Fibre-reinforced jointless construction 6786m2 warehouse, engineer-designed FM2 special flatness floors with a loading baring capacity of...