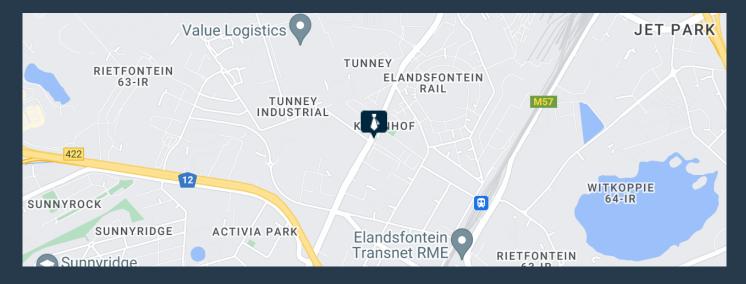

# R461,448 per month excl. VAT

www.spire.co.za

SPIRE

Magnificent warehouse strategically located on the well-known Barbara Road with excellent visibility and exposure behind the 2.6m high ClearVu fence with infra-red cameras and fibre-optic detection systems in Elandsfontein, Germiston, in close proximity to OR Tambo with easy access to the R24, N12, N3 and the R21 highways, on Barbara Road. This state-of-the-art property offers ample light industrial warehouse space of +-5786m2 with a well-fitting office component of +-1000 m2, reception, offices, kitchenette, boardroom and meeting rooms and generous ablution facilities. All this if offered in this Fibre-reinforced jointless construction 6786m2 warehouse, engineer-designed FM2 special flatness floors with a loading baring capacity of...

### WAREHOUSE TO LET IN RIETFONTEIN, HENVILLE, GERMISTON