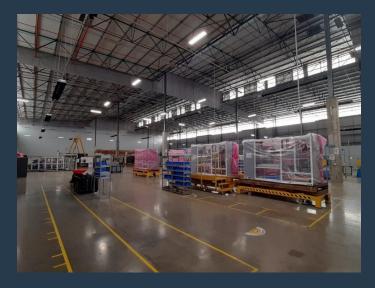

# R461,448 per month excl. VAT

www.spire.co.za

SPIRE

Magnificent warehouse strategically located on the well-known Barbara Road with excellent visibility and exposure behind the 2.6m high ClearVu fence with infra-red cameras and fibre-optic detection systems in Elandsfontein, Germiston, in close proximity to OR Tambo with easy access to the R24, N12, N3 and the R21 highways, on Barbara Road. This state-of-the-art property offers ample light industrial warehouse space of +-5786m2 with a well-fitting office component of +-1000 m2, reception, offices, kitchenette, boardroom and meeting rooms and generous ablution facilities. All this if offered in this Fibre-reinforced jointless construction 6786m2 warehouse, engineer-designed FM2 special flatness floors with a loading baring capacity of...

#### **PROPERTY DETAILS**

▲ Security

▲ Air Conditioning

Yes ▲ Floor Size
Yes ▲ Land Size

6786m² 44581

▲ Zoning Industrial