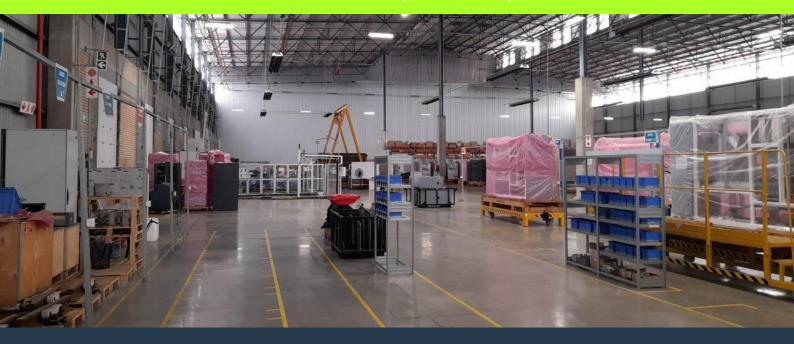

# R461,448 per month excl. VAT

www.spire.co.za

SPIRE

Magnificent warehouse strategically located on the well-known Barbara Road with excellent visibility and exposure behind the 2.6m high ClearVu fence with infra-red cameras and fibre-optic detection systems in Elandsfontein, Germiston, in close proximity to OR Tambo with easy access to the R24, N12, N3 and the R21 highways, on Barbara Road. This state-of-the-art property offers ample light industrial warehouse space of +-5786m2 with a well-fitting office component of +-1000 m2, reception, offices, kitchenette, boardroom and meeting rooms and generous ablution facilities. All this if offered in this Fibre-reinforced jointless construction 6786m2 warehouse, engineer-designed FM2 special flatness floors with a loading baring capacity of...

#### **PROPERTY DETAILS**

▲ Security

▲ Air Conditioning

Yes ▲ Floor Size
Yes ▲ Land Size

6786m² 44581

▲ Zoning Industrial