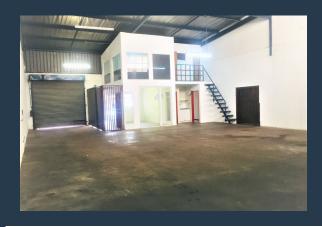

# R10,800 per month excl. VAT

R54 per m<sup>2</sup>

www.spire.co.za

200 Sqm Warehouse Space to Rent in 18 Edendale Road, Eastleigh, Johannesburg. This unit is numbered as unit 27, It consists of a mezzanine with office components, kitchenette, and male and female ablution facilities. The warehouse offers; roller door access, three phase power, good natural lighting, and good clear height to the eaves. There is ample secure parking available on site. This light mini-industrial park is located in the heart of Eastleigh, a well-established industrial node in the heart of Edenvale easily accessible and in close proximity to the N3 highway as well as other major arterial routes. We have been helping businesses just like yours to find their perfect industrial space. Our team of property professionals are ready...

### WAREHOUSE SPACE TO RENT EASTLEIGH, EDENVALE