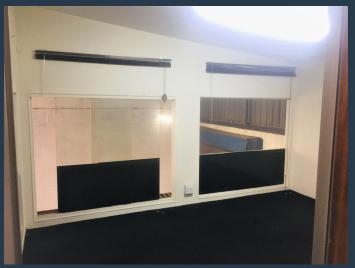

# R10,800 per month excl. VAT

R54 per m<sup>2</sup>

www.spire.co.za

200 Sqm Warehouse Space to Rent in 18 Edendale Road, Eastleigh, Johannesburg. This unit is numbered as unit 27, It consists of a mezzanine with office components, kitchenette, and male and female ablution facilities. The warehouse offers; roller door access, three phase power, good natural lighting, and good clear height to the eaves. There is ample secure parking available on site. This light mini-industrial park is located in the heart of Eastleigh, a well-established industrial node in the heart of Edenvale easily accessible and in close proximity to the N3 highway as well as other major arterial routes. We have been helping businesses just like yours to find their perfect industrial space. Our team of property professionals are ready...