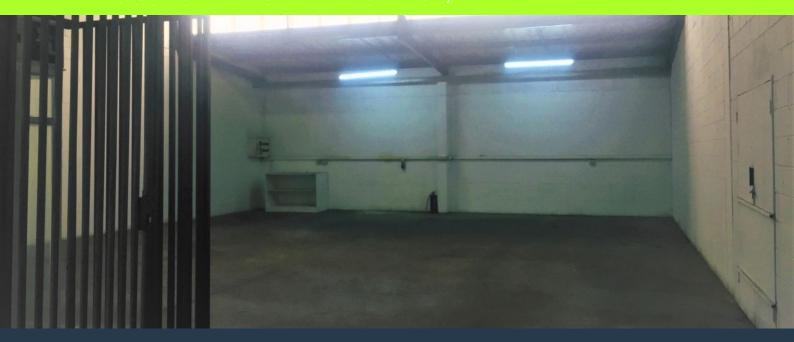

# R10,800 per month excl. VAT

R54 per m<sup>2</sup>

www.spire.co.za

200 Sqm Warehouse Space to Rent in 18 Edendale Road, Eastleigh, Johannesburg. This unit is numbered as unit 27, It consists of a mezzanine with office components, kitchenette, and male and female ablution facilities. The warehouse offers; roller door access, three phase power, good natural lighting, and good clear height to the eaves. There is ample secure parking available on site. This light mini-industrial park is located in the heart of Eastleigh, a well-established industrial node in the heart of Edenvale easily accessible and in close proximity to the N3 highway as well as other major arterial routes. We have been helping businesses just like yours to find their perfect industrial space. Our team of property professionals are ready...