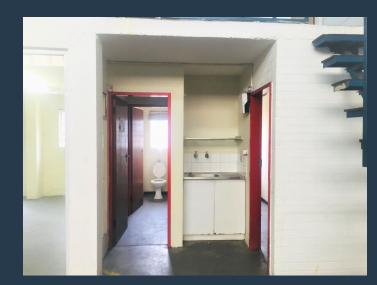

# R10,800 per month excl. VAT

R54 per m<sup>2</sup>

www.spire.co.za

200 Sqm Warehouse Space to Rent in 18 Edendale Road, Eastleigh, Johannesburg. This unit is numbered as unit 27, It consists of a mezzanine with office components, kitchenette, and male and female ablution facilities. The warehouse offers; roller door access, three phase power, good natural lighting, and good clear height to the eaves. There is ample secure parking available on site. This light mini-industrial park is located in the heart of Eastleigh, a well-established industrial node in the heart of Edenvale easily accessible and in close proximity to the N3 highway as well as other major arterial routes. We have been helping businesses just like yours to find their perfect industrial space. Our team of property professionals are ready...