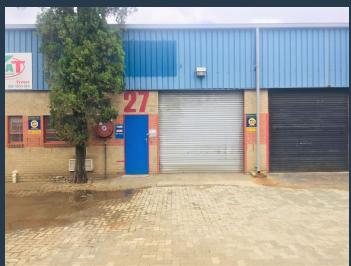

# R10,800 per month excl. VAT

R54 per m<sup>2</sup>

www.spire.co.za

200 Sqm Warehouse Space to Rent in 18 Edendale Road, Eastleigh, Johannesburg. This unit is numbered as unit 27, It consists of a mezzanine with office components, kitchenette, and male and female ablution facilities. The warehouse offers; roller door access, three phase power, good natural lighting, and good clear height to the eaves. There is ample secure parking available on site. This light mini-industrial park is located in the heart of Eastleigh, a well-established industrial node in the heart of Edenvale easily accessible and in close proximity to the N3 highway as well as other major arterial routes. We have been helping businesses just like yours to find their perfect industrial space. Our team of property professionals are ready...

### WAREHOUSE SPACE TO RENT EASTLEIGH, EDENVALE