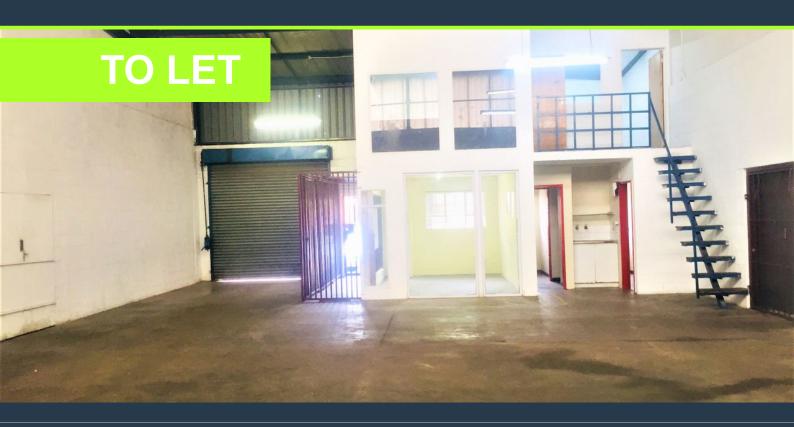

# R10,800 per month excl. VAT

R54 per m<sup>2</sup>

www.spire.co.za

200 Sqm Warehouse Space to Rent in 18 Edendale Road, Eastleigh, Johannesburg. This unit is numbered as unit 27, It consists of a mezzanine with office components, kitchenette, and male and female ablution facilities. The warehouse offers; roller door access, three phase power, good natural lighting, and good clear height to the eaves. There is ample secure parking available on site. This light mini-industrial park is located in the heart of Eastleigh, a well-established industrial node in the heart of Edenvale easily accessible and in close proximity to the N3 highway as well as other major arterial routes. We have been helping businesses just like yours to find their perfect industrial space. Our team of property professionals are ready...

### WAREHOUSE SPACE TO RENT EASTLEIGH, EDENVALE