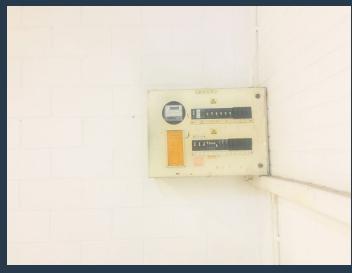

# R10,800 per month excl. VAT

R54 per m<sup>2</sup>

www.spire.co.za

200 Sqm Warehouse Space to Rent in 18 Edendale Road, Eastleigh, Johannesburg. This unit is numbered as unit 27, It consists of a mezzanine with office components, kitchenette, and male and female ablution facilities. The warehouse offers; roller door access, three phase power, good natural lighting, and good clear height to the eaves. There is ample secure parking available on site. This light mini-industrial park is located in the heart of Eastleigh, a well-established industrial node in the heart of Edenvale easily accessible and in close proximity to the N3 highway as well as other major arterial routes. We have been helping businesses just like yours to find their perfect industrial space. Our team of property professionals are ready...