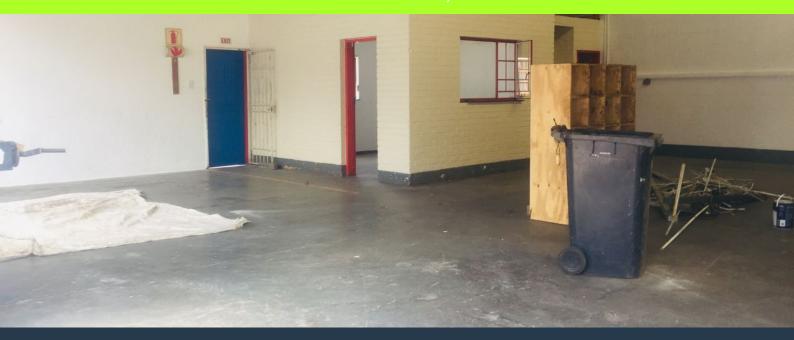

R12,204 per month excl. VAT

R54 per m<sup>2</sup>

www.spire.co.za

226 Sqm Warehouse Space to Rent in 18 Edendale Road, Eastleigh, Johannesburg. This unit is numbered as unit 4, It consists of a mezzanine with office components, kitchenette and male and female ablution facilities. The warehouse offers; roller door access, three phase power, good natural lighting, and good clear height to the eaves. There is ample secure parking available on site. This light mini-industrial park is located in the heart of Eastleigh, a well-established industrial node in the heart of Edenvale easily accessible and in close proximity to the N3 highway as well as other major arterial routes. We have been helping businesses just like yours to find their perfect industrial space. Our team of property professionals are ready...