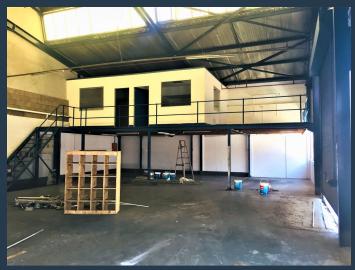

R12,204 per month excl. VAT

R54 per m<sup>2</sup>

www.spire.co.za

226 Sqm Warehouse Space to Rent in 18 Edendale Road, Eastleigh, Johannesburg. This unit is numbered as unit 4, It consists of a mezzanine with office components, kitchenette and male and female ablution facilities. The warehouse offers; roller door access, three phase power, good natural lighting, and good clear height to the eaves. There is ample secure parking available on site. This light mini-industrial park is located in the heart of Eastleigh, a well-established industrial node in the heart of Edenvale easily accessible and in close proximity to the N3 highway as well as other major arterial routes. We have been helping businesses just like yours to find their perfect industrial space. Our team of property professionals are ready...