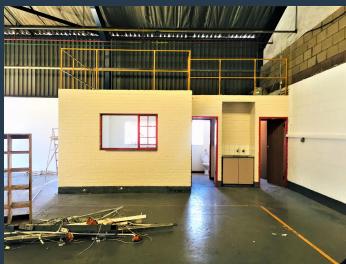

R12,204 per month excl. VAT

R54 per m<sup>2</sup>

www.spire.co.za

226 Sqm Warehouse Space to Rent in 18 Edendale Road, Eastleigh, Johannesburg. This unit is numbered as unit 4, It consists of a mezzanine with office components, kitchenette and male and female ablution facilities. The warehouse offers; roller door access, three phase power, good natural lighting, and good clear height to the eaves. There is ample secure parking available on site. This light mini-industrial park is located in the heart of Eastleigh, a well-established industrial node in the heart of Edenvale easily accessible and in close proximity to the N3 highway as well as other major arterial routes. We have been helping businesses just like yours to find their perfect industrial space. Our team of property professionals are ready...