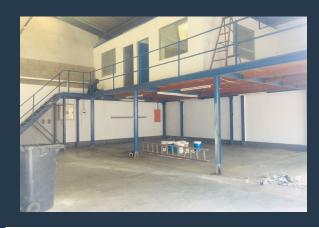

R12,204 per month excl. VAT

R54 per m<sup>2</sup>

www.spire.co.za

226 Sqm Warehouse Space to Rent in 18 Edendale Road, Eastleigh, Johannesburg. This unit is numbered as unit 4, It consists of a mezzanine with office components, kitchenette and male and female ablution facilities. The warehouse offers; roller door access, three phase power, good natural lighting, and good clear height to the eaves. There is ample secure parking available on site. This light mini-industrial park is located in the heart of Eastleigh, a well-established industrial node in the heart of Edenvale easily accessible and in close proximity to the N3 highway as well as other major arterial routes. We have been helping businesses just like yours to find their perfect industrial space. Our team of property professionals are ready...