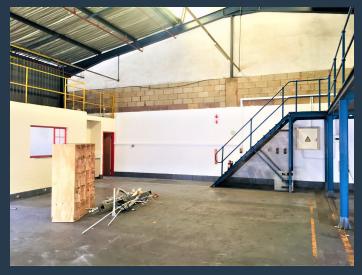

R12,204 per month excl. VAT

R54 per m<sup>2</sup>

www.spire.co.za

226 Sqm Warehouse Space to Rent in 18 Edendale Road, Eastleigh, Johannesburg. This unit is numbered as unit 4, It consists of a mezzanine with office components, kitchenette and male and female ablution facilities. The warehouse offers; roller door access, three phase power, good natural lighting, and good clear height to the eaves. There is ample secure parking available on site. This light mini-industrial park is located in the heart of Eastleigh, a well-established industrial node in the heart of Edenvale easily accessible and in close proximity to the N3 highway as well as other major arterial routes. We have been helping businesses just like yours to find their perfect industrial space. Our team of property professionals are ready...