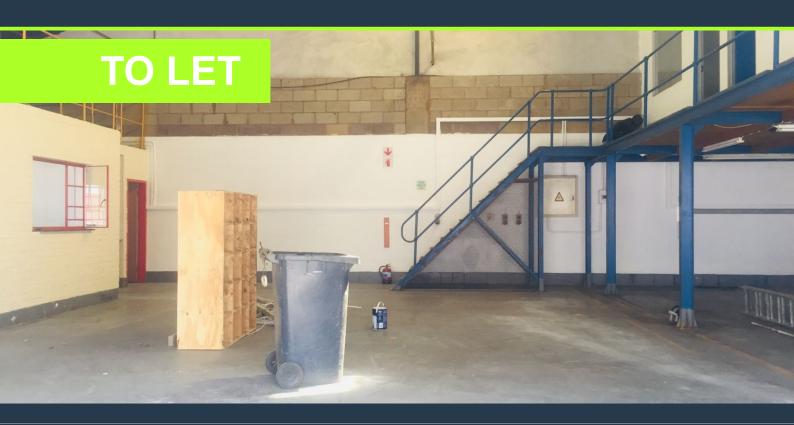

R12,204 per month excl. VAT

R54 per m<sup>2</sup>

www.spire.co.za

226 Sqm Warehouse Space to Rent in 18 Edendale Road, Eastleigh, Johannesburg. This unit is numbered as unit 4, It consists of a mezzanine with office components, kitchenette and male and female ablution facilities. The warehouse offers; roller door access, three phase power, good natural lighting, and good clear height to the eaves. There is ample secure parking available on site. This light mini-industrial park is located in the heart of Eastleigh, a well-established industrial node in the heart of Edenvale easily accessible and in close proximity to the N3 highway as well as other major arterial routes. We have been helping businesses just like yours to find their perfect industrial space. Our team of property professionals are ready...