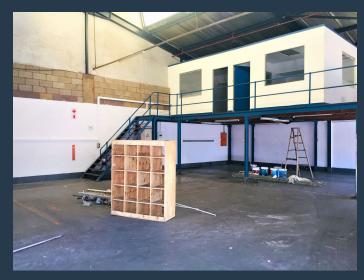

R12,204 per month excl. VAT

R54 per m<sup>2</sup>

www.spire.co.za

226 Sqm Warehouse Space to Rent in 18 Edendale Road, Eastleigh, Johannesburg. This unit is numbered as unit 4, It consists of a mezzanine with office components, kitchenette and male and female ablution facilities. The warehouse offers; roller door access, three phase power, good natural lighting, and good clear height to the eaves. There is ample secure parking available on site. This light mini-industrial park is located in the heart of Eastleigh, a well-established industrial node in the heart of Edenvale easily accessible and in close proximity to the N3 highway as well as other major arterial routes. We have been helping businesses just like yours to find their perfect industrial space. Our team of property professionals are ready...