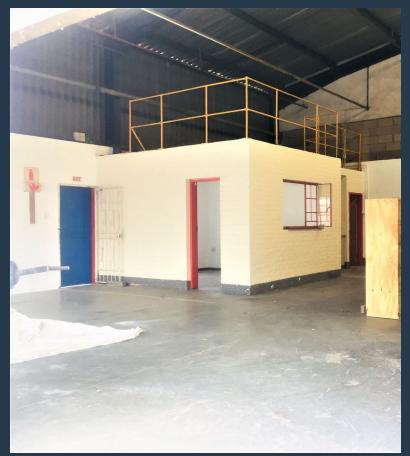

R12,204 per month excl. VAT

R54 per m<sup>2</sup>

www.spire.co.za

226 Sqm Warehouse Space to Rent in 18 Edendale Road, Eastleigh, Johannesburg. This unit is numbered as unit 4, It consists of a mezzanine with office components, kitchenette and male and female ablution facilities. The warehouse offers; roller door access, three phase power, good natural lighting, and good clear height to the eaves. There is ample secure parking available on site. This light mini-industrial park is located in the heart of Eastleigh, a well-established industrial node in the heart of Edenvale easily accessible and in close proximity to the N3 highway as well as other major arterial routes. We have been helping businesses just like yours to find their perfect industrial space. Our team of property professionals are ready...