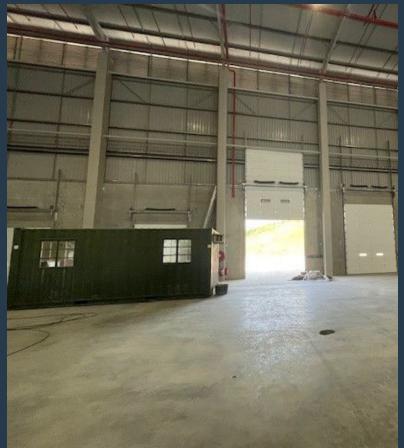

# R598,500 per month excl. VAT

www.spire.co.za

SPIRE

R125 per m<sup>2</sup>

4,788 Sqm Warehouse to Rent in Glen Anil. Well appointed new unit in The Brickworks to lease. Move in and operate your logistics and distribution from this newly finished building. Features: 17.5m Height to Apex, 4 Roller Shutter doors - 2 On Grade and 2 with Docking bays with 5m clearance Fully ASIB Compliant Sprinkler system with tanksW Well appointed Ablutions for warehouse staff with showers and canteen New Modern, Fully Airconditioned offices Concrete yard allowing for ample circulation of Trucks High Speed Fiber installation High Visibility from the N2 with access to...