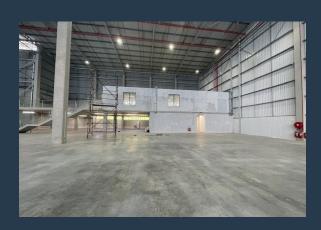

# R598,500 per month excl. VAT

www.spire.co.za

SPIRE

R125 per m<sup>2</sup>

4,788 Sqm Warehouse to Rent in Glen Anil. Well appointed new unit in The Brickworks to lease. Move in and operate your logistics and distribution from this newly finished building. Features: 17.5m Height to Apex, 4 Roller Shutter doors - 2 On Grade and 2 with Docking bays with 5m clearance Fully ASIB Compliant Sprinkler system with tanksW Well appointed Ablutions for warehouse staff with showers and canteen New Modern, Fully Airconditioned offices Concrete yard allowing for ample circulation of Trucks High Speed Fiber installation High Visibility from the N2 with access to...