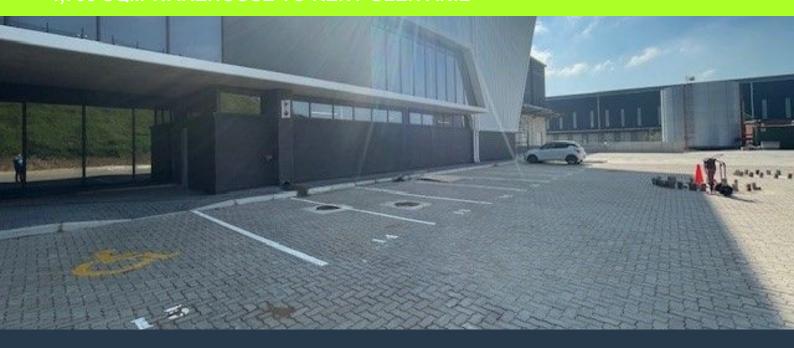

# R598,500 per month excl. VAT

www.spire.co.za

SPIRE

R125 per m<sup>2</sup>

4,788 Sqm Warehouse to Rent in Glen Anil. Well appointed new unit in The Brickworks to lease. Move in and operate your logistics and distribution from this newly finished building. Features: 17.5m Height to Apex, 4 Roller Shutter doors - 2 On Grade and 2 with Docking bays with 5m clearance Fully ASIB Compliant Sprinkler system with tanksW Well appointed Ablutions for warehouse staff with showers and canteen New Modern, Fully Airconditioned offices Concrete yard allowing for ample circulation of Trucks High Speed Fiber installation High Visibility from the N2 with access to...