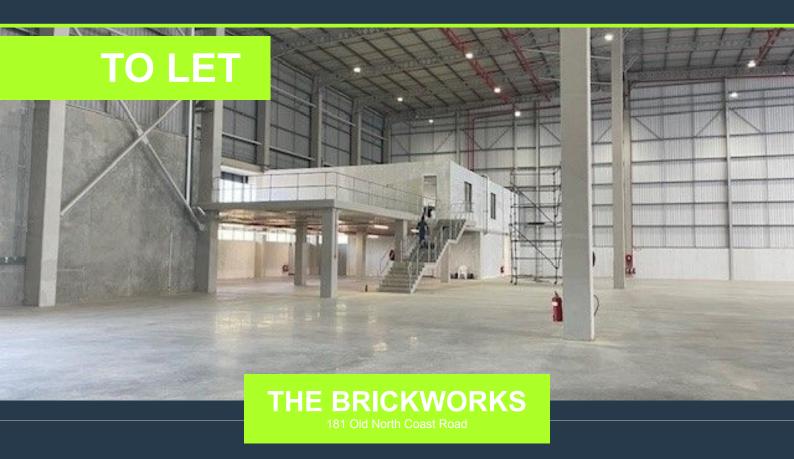

# R598,500 per month excl. VAT

www.spire.co.za

SPIRE

R125 per m<sup>2</sup>

4,788 Sqm Warehouse to Rent in Glen Anil. Well appointed new unit in The Brickworks to lease. Move in and operate your logistics and distribution from this newly finished building. Features: 17.5m Height to Apex, 4 Roller Shutter doors - 2 On Grade and 2 with Docking bays with 5m clearance Fully ASIB Compliant Sprinkler system with tanksW Well appointed Ablutions for warehouse staff with showers and canteen New Modern, Fully Airconditioned offices Concrete yard allowing for ample circulation of Trucks High Speed Fiber installation High Visibility from the N2 with access to...

## 4,788 SQM WAREHOUSE TO RENT GLEN ANIL