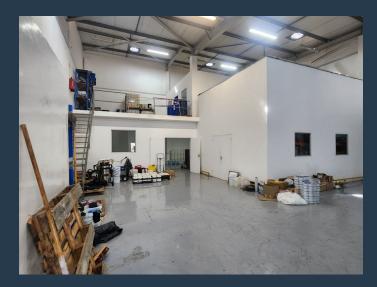

## R85,000 per month excl. VAT

R93 per m<sup>2</sup>

www.spire.co.za

Approx 906sqm Industrial Unit available to let in Glen Anil. The Unit is well kept. Has Mezzanine areas measuring approximately 80-100sqm. Remainder of the space consists of open space separated in two large units, both having storage areas. There is a staff change room, Two separate DB Boards with about 60amps each. Kitchenette, Toilets, Was basin areas and two Large 1st Floor office spaces approx. 100sqm. 2 x Roller shutter doors, 2 Outside office parking bays and 6 under Awning parking bays. Unit is in an industrial park; security guarded at the entrance gate. Please note there is a steep drive up to the park therefore no large trucks or trailers. Ideal for a small manufacturing plan, storage DC or warehousing solutions. Well located...