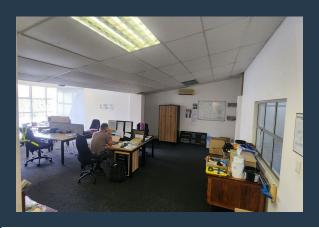

## R85,000 per month excl. VAT

R93 per m<sup>2</sup>

www.spire.co.za

Approx 906sqm Industrial Unit available to let in Glen Anil. The Unit is well kept. Has Mezzanine areas measuring approximately 80-100sqm. Remainder of the space consists of open space separated in two large units, both having storage areas. There is a staff change room, Two separate DB Boards with about 60amps each. Kitchenette, Toilets, Was basin areas and two Large 1st Floor office spaces approx. 100sqm. 2 x Roller shutter doors, 2 Outside office parking bays and 6 under Awning parking bays. Unit is in an industrial park; security guarded at the entrance gate. Please note there is a steep drive up to the park therefore no large trucks or trailers. Ideal for a small manufacturing plan, storage DC or warehousing solutions. Well located...