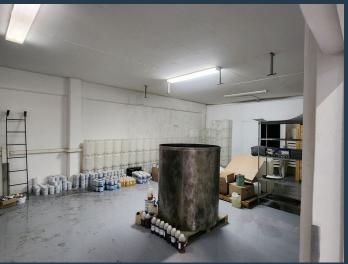

## R85,000 per month excl. VAT

R93 per m<sup>2</sup>

www.spire.co.za

Approx 906sqm Industrial Unit available to let in Glen Anil. The Unit is well kept. Has Mezzanine areas measuring approximately 80-100sqm. Remainder of the space consists of open space separated in two large units, both having storage areas. There is a staff change room, Two separate DB Boards with about 60amps each. Kitchenette, Toilets, Was basin areas and two Large 1st Floor office spaces approx. 100sqm. 2 x Roller shutter doors, 2 Outside office parking bays and 6 under Awning parking bays. Unit is in an industrial park; security guarded at the entrance gate. Please note there is a steep drive up to the park therefore no large trucks or trailers. Ideal for a small manufacturing plan, storage DC or warehousing solutions. Well located...