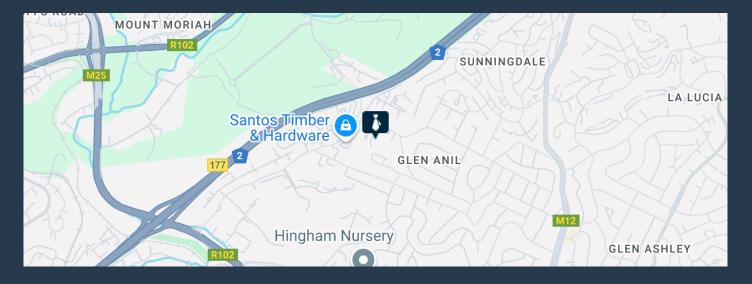

## R85,000 per month excl. VAT

R93 per m<sup>2</sup>

www.spire.co.za

Approx 906sqm Industrial Unit available to let in Glen Anil. The Unit is well kept. Has Mezzanine areas measuring approximately 80-100sqm. Remainder of the space consists of open space separated in two large units, both having storage areas. There is a staff change room, Two separate DB Boards with about 60amps each. Kitchenette, Toilets, Was basin areas and two Large 1st Floor office spaces approx. 100sqm. 2 x Roller shutter doors, 2 Outside office parking bays and 6 under Awning parking bays. Unit is in an industrial park; security guarded at the entrance gate. Please note there is a steep drive up to the park therefore no large trucks or trailers. Ideal for a small manufacturing plan, storage DC or warehousing solutions. Well located...

### APPROX 906SQM INDUSTRIAL UNIT AVAILABLE TO LET IN GLEN ANIL