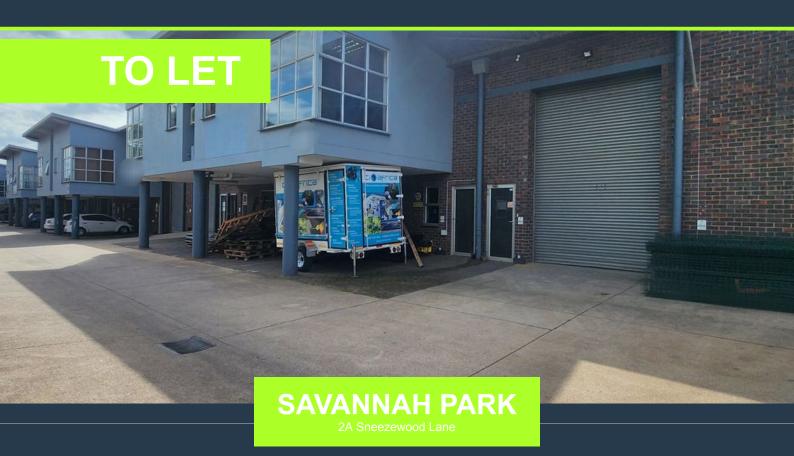

## R85,000 per month excl. VAT

R93 per m<sup>2</sup>

www.spire.co.za

Approx 906sqm Industrial Unit available to let in Glen Anil. The Unit is well kept. Has Mezzanine areas measuring approximately 80-100sqm. Remainder of the space consists of open space separated in two large units, both having storage areas. There is a staff change room, Two separate DB Boards with about 60amps each. Kitchenette, Toilets, Was basin areas and two Large 1st Floor office spaces approx. 100sqm. 2 x Roller shutter doors, 2 Outside office parking bays and 6 under Awning parking bays. Unit is in an industrial park; security guarded at the entrance gate. Please note there is a steep drive up to the park therefore no large trucks or trailers. Ideal for a small manufacturing plan, storage DC or warehousing solutions. Well located...

### APPROX 906SQM INDUSTRIAL UNIT AVAILABLE TO LET IN GLEN ANIL