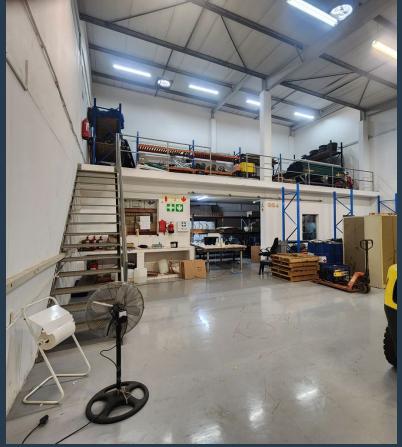

## R85,000 per month excl. VAT

R93 per m<sup>2</sup>

www.spire.co.za

Approx 906sqm Industrial Unit available to let in Glen Anil. The Unit is well kept. Has Mezzanine areas measuring approximately 80-100sqm. Remainder of the space consists of open space separated in two large units, both having storage areas. There is a staff change room, Two separate DB Boards with about 60amps each. Kitchenette, Toilets, Was basin areas and two Large 1st Floor office spaces approx. 100sqm. 2 x Roller shutter doors, 2 Outside office parking bays and 6 under Awning parking bays. Unit is in an industrial park; security guarded at the entrance gate. Please note there is a steep drive up to the park therefore no large trucks or trailers. Ideal for a small manufacturing plan, storage DC or warehousing solutions. Well located...