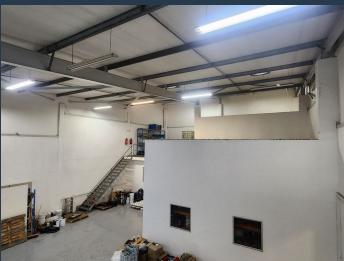

## R85,000 per month excl. VAT

R93 per m<sup>2</sup>

www.spire.co.za

Approx 906sqm Industrial Unit available to let in Glen Anil. The Unit is well kept. Has Mezzanine areas measuring approximately 80-100sqm. Remainder of the space consists of open space separated in two large units, both having storage areas. There is a staff change room, Two separate DB Boards with about 60amps each. Kitchenette, Toilets, Was basin areas and two Large 1st Floor office spaces approx. 100sqm. 2 x Roller shutter doors, 2 Outside office parking bays and 6 under Awning parking bays. Unit is in an industrial park; security guarded at the entrance gate. Please note there is a steep drive up to the park therefore no large trucks or trailers. Ideal for a small manufacturing plan, storage DC or warehousing solutions. Well located...

### APPROX 906SQM INDUSTRIAL UNIT AVAILABLE TO LET IN GLEN ANIL