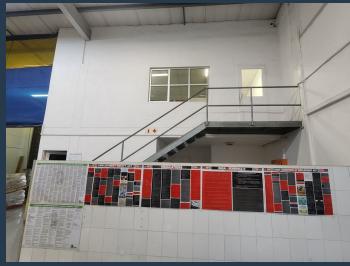

## R85,000 per month excl. VAT

R93 per m<sup>2</sup>

www.spire.co.za

Approx 906sqm Industrial Unit available to let in Glen Anil. The Unit is well kept. Has Mezzanine areas measuring approximately 80-100sqm. Remainder of the space consists of open space separated in two large units, both having storage areas. There is a staff change room, Two separate DB Boards with about 60amps each. Kitchenette, Toilets, Was basin areas and two Large 1st Floor office spaces approx. 100sqm. 2 x Roller shutter doors, 2 Outside office parking bays and 6 under Awning parking bays. Unit is in an industrial park; security guarded at the entrance gate. Please note there is a steep drive up to the park therefore no large trucks or trailers. Ideal for a small manufacturing plan, storage DC or warehousing solutions. Well located...