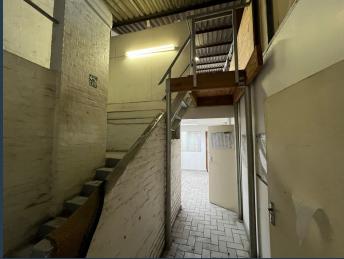

R95,384 per month excl. VAT

SPIRE

www.spire.co.za

1192.3 m2 warehouse to let in Woodstock. Unlock the potential of this 1192.3 m2 ground-floor industrial space located along the vibrant Albert Road in Woodstock. This unit is more than just a workspace; it's a gateway to innovation, filled with natural light and surrounded by a thriving creative community. Nestled adjacent to the Woodstock Exchange and Side Street Studios, you'll be immersed in an artistic environment that fosters collaboration and idea-sharing. Key features include convenient roller shutter doors for seamless transitions from the lively street to your workspace, ideal for deliveries and late-night creativity. The space is equipped with a three-phase power supply, making it suitable for both light and heavy...