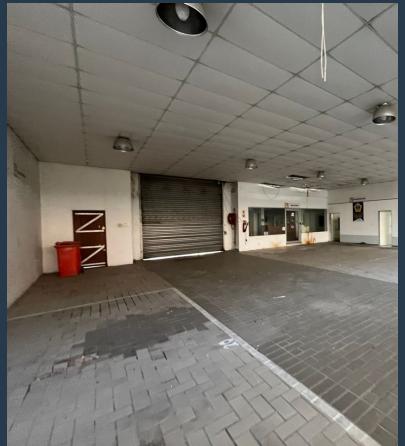

R95,384 per month excl. VAT

SPIRE

www.spire.co.za

1192.3 m2 warehouse to let in Woodstock. Unlock the potential of this 1192.3 m2 ground-floor industrial space located along the vibrant Albert Road in Woodstock. This unit is more than just a workspace; it's a gateway to innovation, filled with natural light and surrounded by a thriving creative community. Nestled adjacent to the Woodstock Exchange and Side Street Studios, you'll be immersed in an artistic environment that fosters collaboration and idea-sharing. Key features include convenient roller shutter doors for seamless transitions from the lively street to your workspace, ideal for deliveries and late-night creativity. The space is equipped with a three-phase power supply, making it suitable for both light and heavy...

## **PROPERTY DETAILS**

▲ Floor Size 1192m²

▲ Zoning Industrial