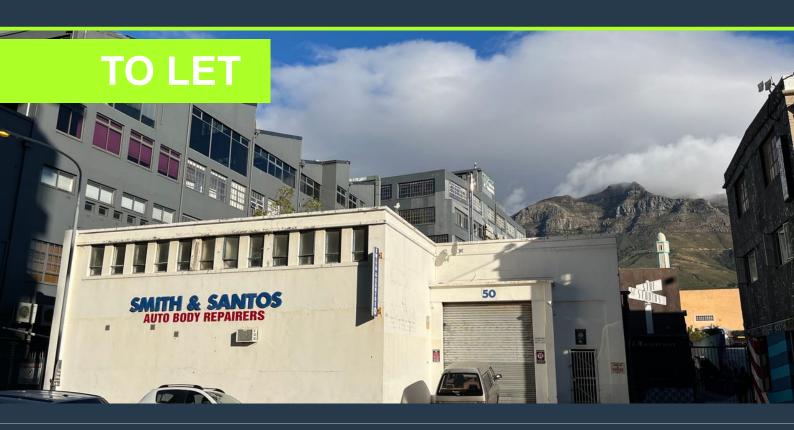

R95,384 per month excl. VAT

SPIRE

www.spire.co.za

1192.3 m2 warehouse to let in Woodstock. Unlock the potential of this 1192.3 m2 ground-floor industrial space located along the vibrant Albert Road in Woodstock. This unit is more than just a workspace; it's a gateway to innovation, filled with natural light and surrounded by a thriving creative community. Nestled adjacent to the Woodstock Exchange and Side Street Studios, you'll be immersed in an artistic environment that fosters collaboration and idea-sharing. Key features include convenient roller shutter doors for seamless transitions from the lively street to your workspace, ideal for deliveries and late-night creativity. The space is equipped with a three-phase power supply, making it suitable for both light and heavy...

## WAREHOUSE SPACE AVAILABLE IN WOODSTOCK | DIRECT ACCESS OFF ALBERT...