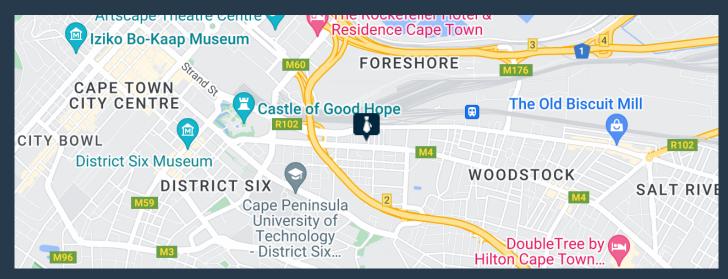

access of Lewin Street, which is just off of Sir Lowry Road- a major public transport route into the Cape Town Central Business District. In addition to this, there is plenty of street parking available outside of the unit along with loading bays. With nearby access to N2 and N1, this unit makes for a perfect distribution and warehousing facility. With drive in access and intercom and CCTV security, this unit is secure and accessible. This unit is self-contained as it has its own kitchenette and bathrooms and comes with fiber optic lines for fast wifi services. Available Immediately, contact for a viewing. Woodstock enjoys quick and easy access to the City Bowl...





**R28,000** per month excl. VAT R112 per m<sup>2</sup>



www.spire.co.za

### WAREHOUSE SPACE AVAILABLE IN WOODSTOCK





#### **PROPERTY DETAILS**

▲ Floor Size 250m²

▲ Zoning Industrial

# **R28,000** per month excl. VAT R112 per m<sup>2</sup>



www.spire.co.za









### **CONTACT US**



Logan Du Pessis Agent

- (021) 6854020
- 0736449934
- logand@spire.co.za



**Kevin Hellyer**Candidate Property Practitioner

- (021) 6854020
- 061 484 5578
- kevinh@spire.co.za