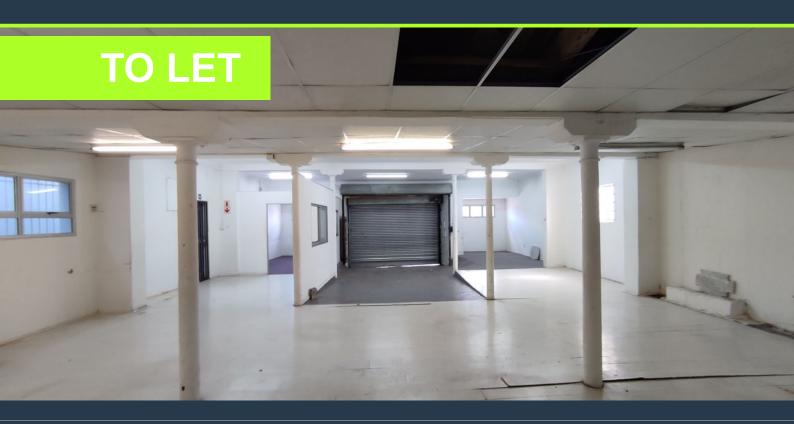

## **R28,000** per month excl. VAT R112 per m<sup>2</sup>

www.spire.co.za

250 Sqm of Warehouse Space Available in Woodstock This unit has roller shutter access of Lewin Street, which is just off of Sir Lowry Road- a major public transport route into the Cape Town Central Business District. In addition to this, there is plenty of street parking available outside of the unit along with loading bays. With nearby access to N2 and N1, this unit makes for a perfect distribution and warehousing facility. With drive in access and intercom and CCTV security, this unit is secure and accessible. This unit is self-contained as it has its own kitchenette and bathrooms and comes with fiber optic lines for fast wifi services. Available Immediately, contact for a viewing. Woodstock enjoys quick and easy access to the City Bowl...

### WAREHOUSE SPACE AVAILABLE IN WOODSTOCK

#### **PROPERTY DETAILS**

▲ Floor Size 250m²

▲ Zoning Industrial