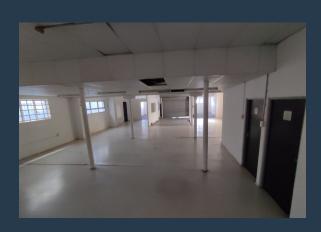

## **R28,000** per month excl. VAT R112 per m<sup>2</sup>

www.spire.co.za

250 Sqm of Warehouse Space Available in Woodstock This unit has roller shutter access of Lewin Street, which is just off of Sir Lowry Road- a major public transport route into the Cape Town Central Business District. In addition to this, there is plenty of street parking available outside of the unit along with loading bays. With nearby access to N2 and N1, this unit makes for a perfect distribution and warehousing facility. With drive in access and intercom and CCTV security, this unit is secure and accessible. This unit is self-contained as it has its own kitchenette and bathrooms and comes with fiber optic lines for fast wifi services. Available Immediately, contact for a viewing. Woodstock enjoys quick and easy access to the City Bowl...