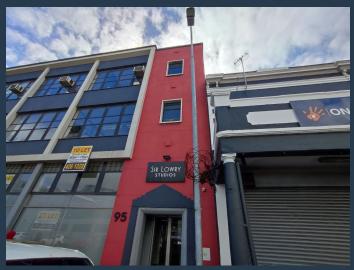

## **R28,000** per month excl. VAT R112 per m<sup>2</sup>

www.spire.co.za

250 Sqm of Warehouse Space Available in Woodstock This unit has roller shutter access of Lewin Street, which is just off of Sir Lowry Road- a major public transport route into the Cape Town Central Business District. In addition to this, there is plenty of street parking available outside of the unit along with loading bays. With nearby access to N2 and N1, this unit makes for a perfect distribution and warehousing facility. With drive in access and intercom and CCTV security, this unit is secure and accessible. This unit is self-contained as it has its own kitchenette and bathrooms and comes with fiber optic lines for fast wifi services. Available Immediately, contact for a viewing. Woodstock enjoys quick and easy access to the City Bowl...