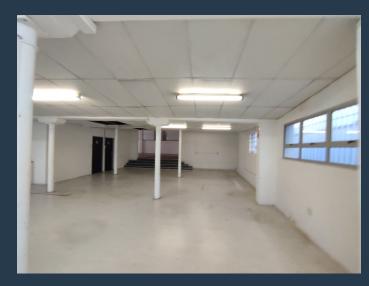

## **R28,000** per month excl. VAT R112 per m<sup>2</sup>

www.spire.co.za

250 Sqm of Warehouse Space Available in Woodstock This unit has roller shutter access of Lewin Street, which is just off of Sir Lowry Road- a major public transport route into the Cape Town Central Business District. In addition to this, there is plenty of street parking available outside of the unit along with loading bays. With nearby access to N2 and N1, this unit makes for a perfect distribution and warehousing facility. With drive in access and intercom and CCTV security, this unit is secure and accessible. This unit is self-contained as it has its own kitchenette and bathrooms and comes with fiber optic lines for fast wifi services. Available Immediately, contact for a viewing. Woodstock enjoys quick and easy access to the City Bowl...