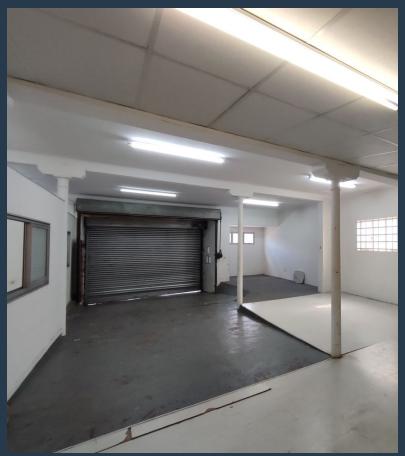

## **R28,000** per month excl. VAT R112 per m<sup>2</sup>

www.spire.co.za

250 Sqm of Warehouse Space Available in Woodstock This unit has roller shutter access of Lewin Street, which is just off of Sir Lowry Road- a major public transport route into the Cape Town Central Business District. In addition to this, there is plenty of street parking available outside of the unit along with loading bays. With nearby access to N2 and N1, this unit makes for a perfect distribution and warehousing facility. With drive in access and intercom and CCTV security, this unit is secure and accessible. This unit is self-contained as it has its own kitchenette and bathrooms and comes with fiber optic lines for fast wifi services. Available Immediately, contact for a viewing. Woodstock enjoys quick and easy access to the City Bowl...