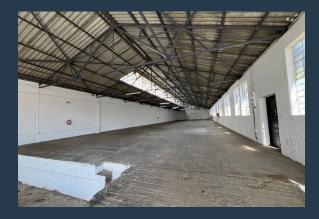

# SPIRE

www.spire.co.za

This 570m<sup>2</sup> warehouse in Salt River, accessible via Aubrey Street, offers an excellent opportunity for businesses needing light industrial or storage space. Previously used for motor vehicle storage, the unit's open-plan design allows for a wide range of industrial activities. Its prime location enhances visibility and access, making it ideal for logistics or production businesses looking to establish or expand their operations. Key features include vehicle access throughout, high eaves with a classic metal structure, and multiple water and waste points. The space also features an automatic roller shutter for seamless entry, a 3-phase power supply, fibre connectivity, and access to a large servitude with extra-large access doors. The...

#### **PROPERTY DETAILS**

- ▲ Floor Size
- 🔺 Zoning

570m<sup>2</sup> Industrial **PROPERTY | WITH PURPOSE** 