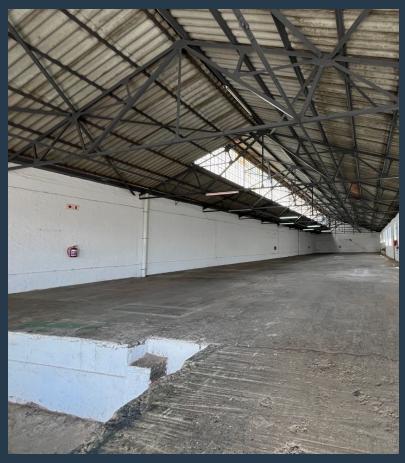

# SPIRE

www.spire.co.za

This 570m<sup>2</sup> warehouse in Salt River, accessible via Aubrey Street, offers an excellent opportunity for businesses needing light industrial or storage space. Previously used for motor vehicle storage, the unit's open-plan design allows for a wide range of industrial activities. Its prime location enhances visibility and access, making it ideal for logistics or production businesses looking to establish or expand their operations. Key features include vehicle access throughout, high eaves with a classic metal structure, and multiple water and waste points. The space also features an automatic roller shutter for seamless entry, a 3-phase power supply, fibre connectivity, and access to a large servitude with extra-large access doors. The...

#### **PROPERTY DETAILS**

- ▲ Floor Size
- 🔺 Zoning

570m<sup>2</sup> Industrial **PROPERTY | WITH PURPOSE** 