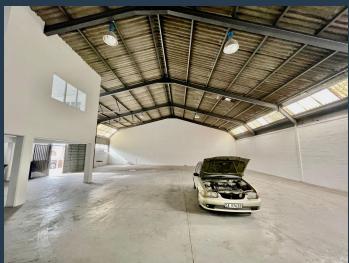

### **437SQM WAREHOUSE TO RENT RETREAT**

#### PROPERTY DETAILS

▲ Floor Size 437m²

▲ Zoning Industrial