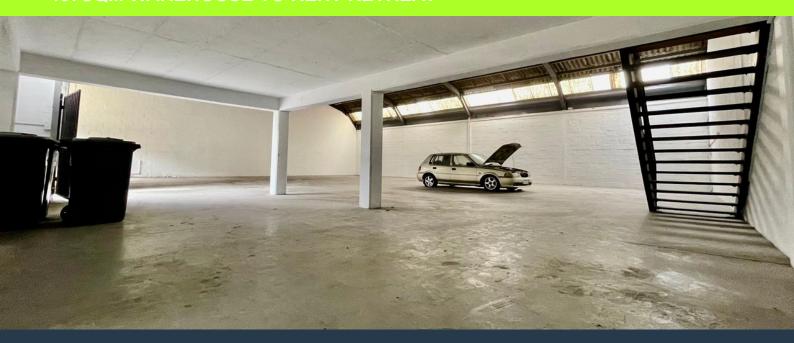

## R38,412 per month excl. VAT R87 per m<sup>2</sup>

SPIRE

www.spire.co.za

437 m² Warehouse for Rent in Retreat Property Details: Size: 437 m² Location: Retreat Floor: Ground Floor Features: Fully fitted out, ready for occupancy Parking: Ample parking for tenants Description: Discover the perfect space for your business in this 437 m² warehouse located in the thriving industrial hub of Retreat. This ground-floor unit is fully fitted out, providing a turnkey solution for your operations. With ample parking available, convenience is at the forefront, ensuring your team and clients have easy access to the premises. The space is designed to cater to a variety of business needs, making it an ideal choice for storage, manufacturing, or distribution purposes. Renting a warehouse in Retreat offers numerous benefits. The...

### **437SQM WAREHOUSE TO RENT RETREAT**

#### PROPERTY DETAILS

▲ Floor Size 437m²

▲ Zoning Industrial