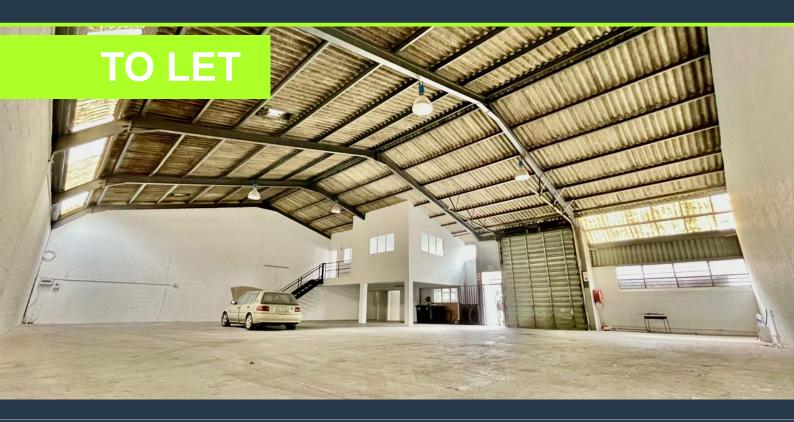

## R38,412 per month excl. VAT R87 per m<sup>2</sup>

SPIRE

www.spire.co.za

437 m² Warehouse for Rent in Retreat Property Details: Size: 437 m² Location: Retreat Floor: Ground Floor Features: Fully fitted out, ready for occupancy Parking: Ample parking for tenants Description: Discover the perfect space for your business in this 437 m² warehouse located in the thriving industrial hub of Retreat. This ground-floor unit is fully fitted out, providing a turnkey solution for your operations. With ample parking available, convenience is at the forefront, ensuring your team and clients have easy access to the premises. The space is designed to cater to a variety of business needs, making it an ideal choice for storage, manufacturing, or distribution purposes. Renting a warehouse in Retreat offers numerous benefits. The...

### **437SQM WAREHOUSE TO RENT RETREAT**

#### PROPERTY DETAILS

▲ Floor Size 437m²

▲ Zoning Industrial