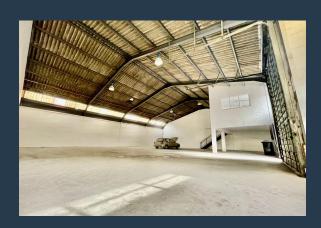

## R38,412 per month excl. VAT R87 per m<sup>2</sup>

SPIRE

www.spire.co.za

437 m² Warehouse for Rent in Retreat Property Details: Size: 437 m² Location: Retreat Floor: Ground Floor Features: Fully fitted out, ready for occupancy Parking: Ample parking for tenants Description: Discover the perfect space for your business in this 437 m² warehouse located in the thriving industrial hub of Retreat. This ground-floor unit is fully fitted out, providing a turnkey solution for your operations. With ample parking available, convenience is at the forefront, ensuring your team and clients have easy access to the premises. The space is designed to cater to a variety of business needs, making it an ideal choice for storage, manufacturing, or distribution purposes. Renting a warehouse in Retreat offers numerous benefits. The...

### **437SQM WAREHOUSE TO RENT RETREAT**

#### PROPERTY DETAILS

▲ Floor Size 437m²

▲ Zoning Industrial