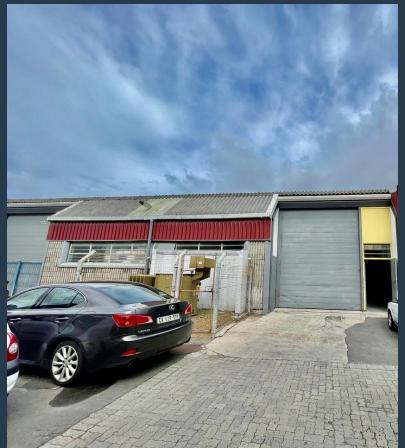

## R38,412 per month excl. VAT R87 per m<sup>2</sup>

SPIRE

www.spire.co.za

437 m² Warehouse for Rent in Retreat Property Details: Size: 437 m² Location: Retreat Floor: Ground Floor Features: Fully fitted out, ready for occupancy Parking: Ample parking for tenants Description: Discover the perfect space for your business in this 437 m² warehouse located in the thriving industrial hub of Retreat. This ground-floor unit is fully fitted out, providing a turnkey solution for your operations. With ample parking available, convenience is at the forefront, ensuring your team and clients have easy access to the premises. The space is designed to cater to a variety of business needs, making it an ideal choice for storage, manufacturing, or distribution purposes. Renting a warehouse in Retreat offers numerous benefits. The...

### **437SQM WAREHOUSE TO RENT RETREAT**

#### PROPERTY DETAILS

▲ Floor Size 437m²

▲ Zoning Industrial