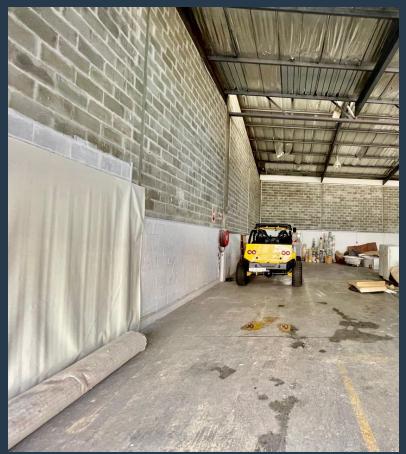

### R35,160 per month excl. VAT

R87 per m<sup>2</sup>

www.spire.co.za

400 m² Warehouse for Rent in Retreat Discover a prime opportunity to elevate your business with this fully fitted, ready-to-move-in 400 m² warehouse located on the ground floor in the heart of Retreat. This versatile space is ideal for a wide range of industrial, storage, or distribution needs. Featuring ample parking for tenants, ease of access, and a well-maintained environment, this warehouse is designed to support your business operations seamlessly. Whether you're expanding your current enterprise or starting a new venture, this space offers the functionality and convenience required to succeed. Why Choose Retreat for Your Warehouse Needs? Renting a warehouse in Retreat offers numerous advantages for businesses. Strategically...

#### **400M2 WAREHOUSE FOR RENT IN RETREAT**

#### PROPERTY DETAILS

▲ Floor Size 400m²

▲ Zoning Industrial