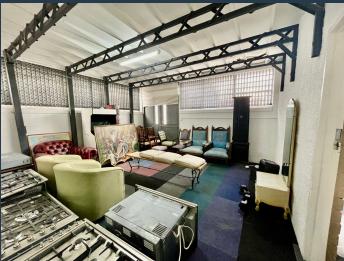

### R35,160 per month excl. VAT

R87 per m<sup>2</sup>

www.spire.co.za

400 m² Warehouse for Rent in Retreat Discover a prime opportunity to elevate your business with this fully fitted, ready-to-move-in 400 m² warehouse located on the ground floor in the heart of Retreat. This versatile space is ideal for a wide range of industrial, storage, or distribution needs. Featuring ample parking for tenants, ease of access, and a well-maintained environment, this warehouse is designed to support your business operations seamlessly. Whether you're expanding your current enterprise or starting a new venture, this space offers the functionality and convenience required to succeed. Why Choose Retreat for Your Warehouse Needs? Renting a warehouse in Retreat offers numerous advantages for businesses. Strategically...