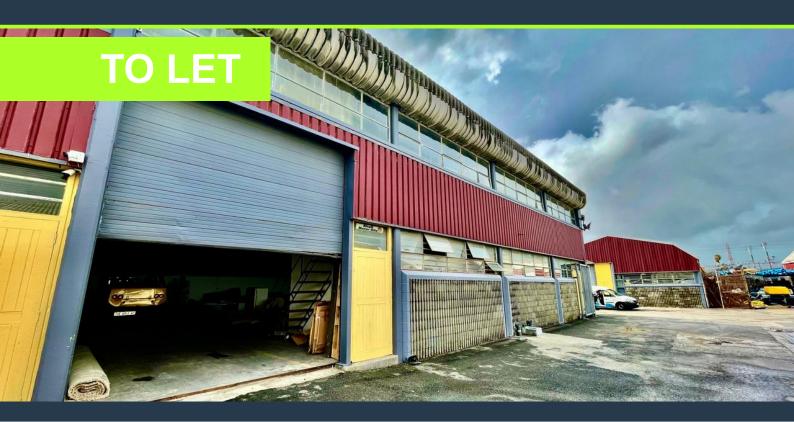

### R35,160 per month excl. VAT

R87 per m<sup>2</sup>

www.spire.co.za

400 m² Warehouse for Rent in Retreat Discover a prime opportunity to elevate your business with this fully fitted, ready-to-move-in 400 m² warehouse located on the ground floor in the heart of Retreat. This versatile space is ideal for a wide range of industrial, storage, or distribution needs. Featuring ample parking for tenants, ease of access, and a well-maintained environment, this warehouse is designed to support your business operations seamlessly. Whether you're expanding your current enterprise or starting a new venture, this space offers the functionality and convenience required to succeed. Why Choose Retreat for Your Warehouse Needs? Renting a warehouse in Retreat offers numerous advantages for businesses. Strategically...

#### **400M2 WAREHOUSE FOR RENT IN RETREAT**

#### PROPERTY DETAILS

▲ Floor Size 400m²

▲ Zoning Industrial