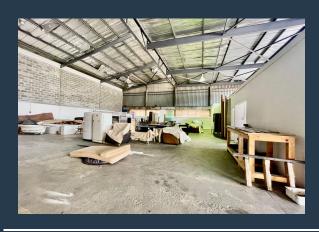

### R35,160 per month excl. VAT

R87 per m<sup>2</sup>

www.spire.co.za

400 m² Warehouse for Rent in Retreat Discover a prime opportunity to elevate your business with this fully fitted, ready-to-move-in 400 m² warehouse located on the ground floor in the heart of Retreat. This versatile space is ideal for a wide range of industrial, storage, or distribution needs. Featuring ample parking for tenants, ease of access, and a well-maintained environment, this warehouse is designed to support your business operations seamlessly. Whether you're expanding your current enterprise or starting a new venture, this space offers the functionality and convenience required to succeed. Why Choose Retreat for Your Warehouse Needs? Renting a warehouse in Retreat offers numerous advantages for businesses. Strategically...

#### **400M2 WAREHOUSE FOR RENT IN RETREAT**

#### PROPERTY DETAILS

▲ Floor Size 400m²

▲ Zoning Industrial