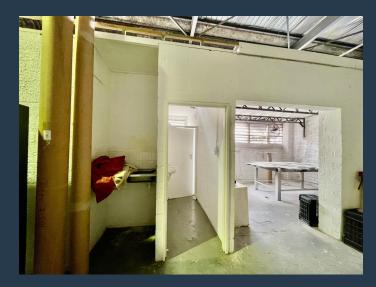

### R35,160 per month excl. VAT

R87 per m<sup>2</sup>

www.spire.co.za

400 m² Warehouse for Rent in Retreat Discover a prime opportunity to elevate your business with this fully fitted, ready-to-move-in 400 m² warehouse located on the ground floor in the heart of Retreat. This versatile space is ideal for a wide range of industrial, storage, or distribution needs. Featuring ample parking for tenants, ease of access, and a well-maintained environment, this warehouse is designed to support your business operations seamlessly. Whether you're expanding your current enterprise or starting a new venture, this space offers the functionality and convenience required to succeed. Why Choose Retreat for Your Warehouse Needs? Renting a warehouse in Retreat offers numerous advantages for businesses. Strategically...