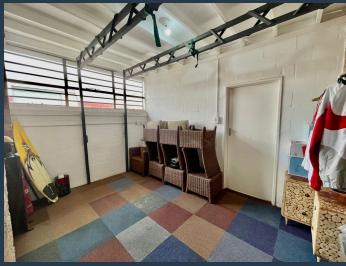

### R35,160 per month excl. VAT

R87 per m<sup>2</sup>

www.spire.co.za

400 m² Warehouse for Rent in Retreat Discover a prime opportunity to elevate your business with this fully fitted, ready-to-move-in 400 m² warehouse located on the ground floor in the heart of Retreat. This versatile space is ideal for a wide range of industrial, storage, or distribution needs. Featuring ample parking for tenants, ease of access, and a well-maintained environment, this warehouse is designed to support your business operations seamlessly. Whether you're expanding your current enterprise or starting a new venture, this space offers the functionality and convenience required to succeed. Why Choose Retreat for Your Warehouse Needs? Renting a warehouse in Retreat offers numerous advantages for businesses. Strategically...