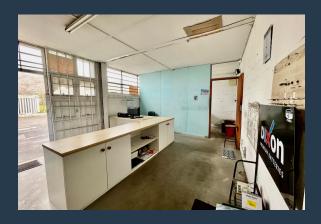

# SPIRE

www.spire.co.za

350 m<sup>2</sup> Warehouse for Rent in Retreat Discover the ideal warehouse space for your business in the heart of Retreat. This 350 m<sup>2</sup> ground floor warehouse is fully fitted out and ready for immediate occupancy. The space is meticulously designed to meet all your operational needs, featuring modern amenities and efficient layout. In addition, ample parking is provided, ensuring convenience and ease for your team and clients. Secure your spot in a prime location known for its accessibility and business-friendly environment. Renting a warehouse in Retreat offers numerous advantages. Situated in a strategic location, Retreat provides excellent connectivity to major transport routes, making logistics and distribution operations seamless. The area...

#### 350M2 WAREHOUSE FOR RENT IN RETREAT

#### **PROPERTY DETAILS**

- ▲ Floor Size
- 🔺 Zoning

350m² Industrial **PROPERTY | WITH PURPOSE** 