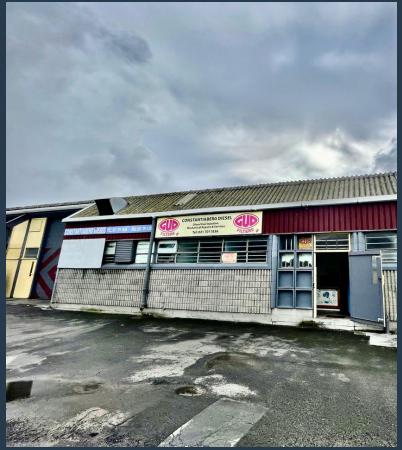

# SPIRE

www.spire.co.za

350 m<sup>2</sup> Warehouse for Rent in Retreat Discover the ideal warehouse space for your business in the heart of Retreat. This 350 m<sup>2</sup> ground floor warehouse is fully fitted out and ready for immediate occupancy. The space is meticulously designed to meet all your operational needs, featuring modern amenities and efficient layout. In addition, ample parking is provided, ensuring convenience and ease for your team and clients. Secure your spot in a prime location known for its accessibility and business-friendly environment. Renting a warehouse in Retreat offers numerous advantages. Situated in a strategic location, Retreat provides excellent connectivity to major transport routes, making logistics and distribution operations seamless. The area...

#### 350M2 WAREHOUSE FOR RENT IN RETREAT

#### **PROPERTY DETAILS**

- ▲ Floor Size
- 🔺 Zoning

350m² Industrial **PROPERTY | WITH PURPOSE** 