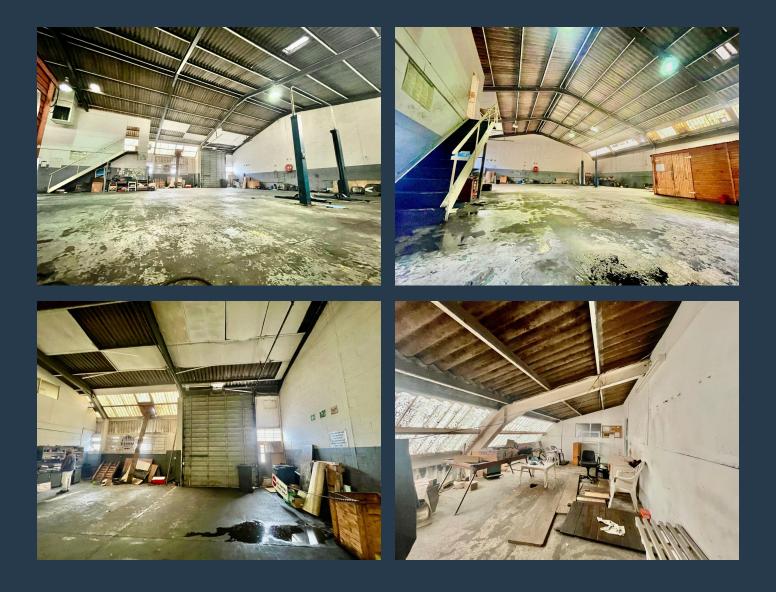

# SPIRE

www.spire.co.za

350 m<sup>2</sup> Warehouse for Rent in Retreat Discover the ideal warehouse space for your business in the heart of Retreat. This 350 m<sup>2</sup> ground floor warehouse is fully fitted out and ready for immediate occupancy. The space is meticulously designed to meet all your operational needs, featuring modern amenities and efficient layout. In addition, ample parking is provided, ensuring convenience and ease for your team and clients. Secure your spot in a prime location known for its accessibility and business-friendly environment. Renting a warehouse in Retreat offers numerous advantages. Situated in a strategic location, Retreat provides excellent connectivity to major transport routes, making logistics and distribution operations seamless. The area...

#### 350M2 WAREHOUSE FOR RENT IN RETREAT

#### **PROPERTY DETAILS**

- ▲ Floor Size
- 🔺 Zoning

350m² Industrial **PROPERTY | WITH PURPOSE** 