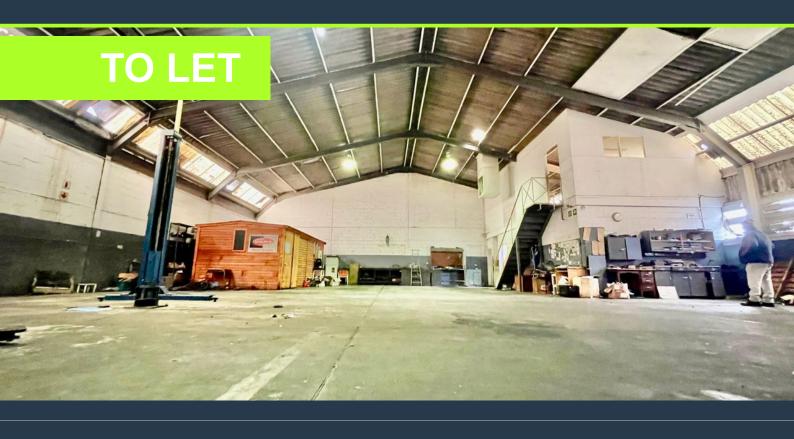

# SPIRE

www.spire.co.za

350 m<sup>2</sup> Warehouse for Rent in Retreat Discover the ideal warehouse space for your business in the heart of Retreat. This 350 m<sup>2</sup> ground floor warehouse is fully fitted out and ready for immediate occupancy. The space is meticulously designed to meet all your operational needs, featuring modern amenities and efficient layout. In addition, ample parking is provided, ensuring convenience and ease for your team and clients. Secure your spot in a prime location known for its accessibility and business-friendly environment. Renting a warehouse in Retreat offers numerous advantages. Situated in a strategic location, Retreat provides excellent connectivity to major transport routes, making logistics and distribution operations seamless. The area...

#### 350M2 WAREHOUSE FOR RENT IN RETREAT

#### **PROPERTY DETAILS**

- ▲ Floor Size
- 🔺 Zoning

350m² Industrial **PROPERTY | WITH PURPOSE** 