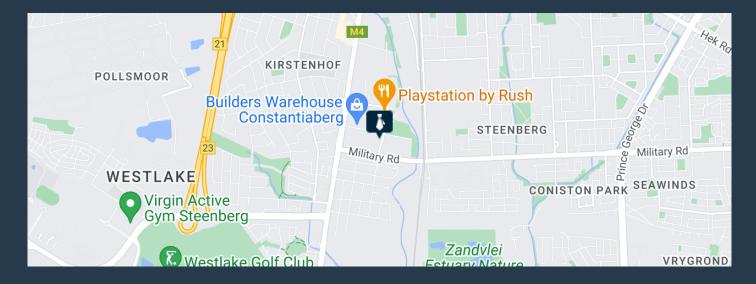

R48,938 per month excl. VAT R87 per m<sup>2</sup>

www.spire.co.za

560 m² Warehouse for Rent in Retreat Discover a prime warehouse space in the heart of Retreat, offering 560 m² of fully fitted ground floor area, ready for immediate occupancy. This versatile space is designed to cater to various business needs, featuring modern fittings and ample natural light to create an optimal working environment. Tenants will benefit from the convenience of ample parking, ensuring easy access for employees and visitors alike. This property is ideal for businesses seeking a strategic location that combines functionality and accessibility. Why Choose Retreat for Your Warehouse Needs Renting a warehouse in Retreat presents numerous advantages for businesses. The area is known for its excellent transport links,...

## 560M2 WAREHOUSE FOR RENT IN RETREAT