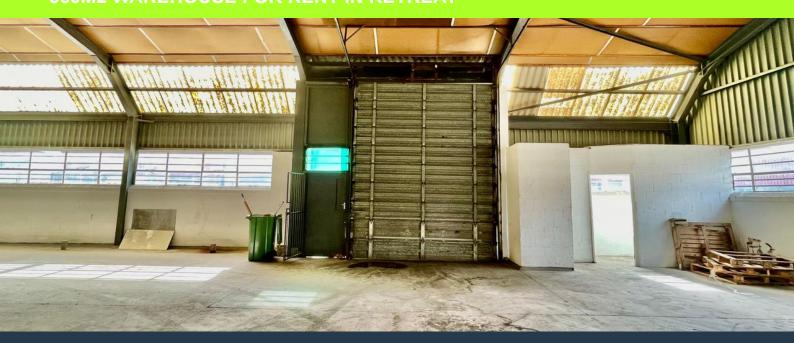

R48,938 per month excl. VAT R87 per m<sup>2</sup>

www.spire.co.za

560 m² Warehouse for Rent in Retreat Discover a prime warehouse space in the heart of Retreat, offering 560 m² of fully fitted ground floor area, ready for immediate occupancy. This versatile space is designed to cater to various business needs, featuring modern fittings and ample natural light to create an optimal working environment. Tenants will benefit from the convenience of ample parking, ensuring easy access for employees and visitors alike. This property is ideal for businesses seeking a strategic location that combines functionality and accessibility. Why Choose Retreat for Your Warehouse Needs Renting a warehouse in Retreat presents numerous advantages for businesses. The area is known for its excellent transport links,...

## 560M2 WAREHOUSE FOR RENT IN RETREAT