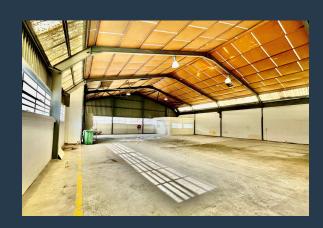

R48,938 per month excl. VAT R87 per m<sup>2</sup>

www.spire.co.za

560 m² Warehouse for Rent in Retreat Discover a prime warehouse space in the heart of Retreat, offering 560 m² of fully fitted ground floor area, ready for immediate occupancy. This versatile space is designed to cater to various business needs, featuring modern fittings and ample natural light to create an optimal working environment. Tenants will benefit from the convenience of ample parking, ensuring easy access for employees and visitors alike. This property is ideal for businesses seeking a strategic location that combines functionality and accessibility. Why Choose Retreat for Your Warehouse Needs Renting a warehouse in Retreat presents numerous advantages for businesses. The area is known for its excellent transport links,...