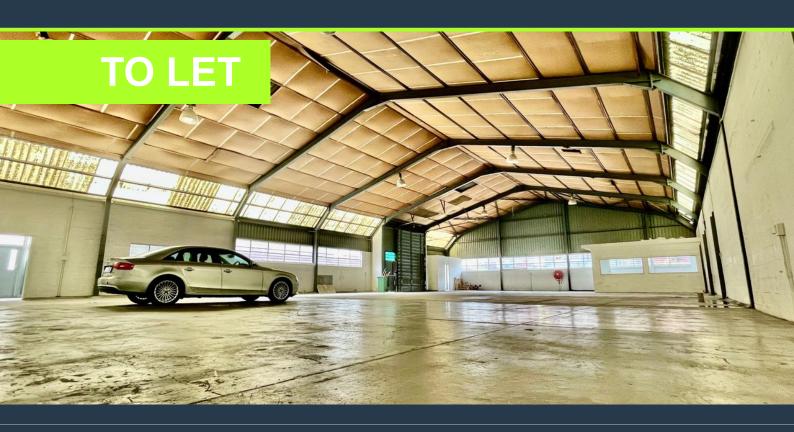

R48,938 per month excl. VAT R87 per m<sup>2</sup>

www.spire.co.za

560 m² Warehouse for Rent in Retreat Discover a prime warehouse space in the heart of Retreat, offering 560 m² of fully fitted ground floor area, ready for immediate occupancy. This versatile space is designed to cater to various business needs, featuring modern fittings and ample natural light to create an optimal working environment. Tenants will benefit from the convenience of ample parking, ensuring easy access for employees and visitors alike. This property is ideal for businesses seeking a strategic location that combines functionality and accessibility. Why Choose Retreat for Your Warehouse Needs Renting a warehouse in Retreat presents numerous advantages for businesses. The area is known for its excellent transport links,...

## 560M2 WAREHOUSE FOR RENT IN RETREAT