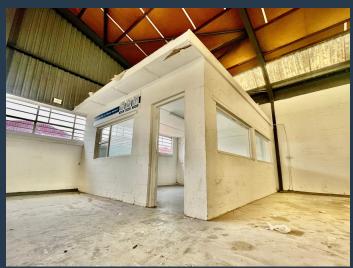

R48,938 per month excl. VAT R87 per m<sup>2</sup>

www.spire.co.za

560 m² Warehouse for Rent in Retreat Discover a prime warehouse space in the heart of Retreat, offering 560 m² of fully fitted ground floor area, ready for immediate occupancy. This versatile space is designed to cater to various business needs, featuring modern fittings and ample natural light to create an optimal working environment. Tenants will benefit from the convenience of ample parking, ensuring easy access for employees and visitors alike. This property is ideal for businesses seeking a strategic location that combines functionality and accessibility. Why Choose Retreat for Your Warehouse Needs Renting a warehouse in Retreat presents numerous advantages for businesses. The area is known for its excellent transport links,...

## **PROPERTY DETAILS**

▲ Floor Size 560m²

▲ Zoning Industrial