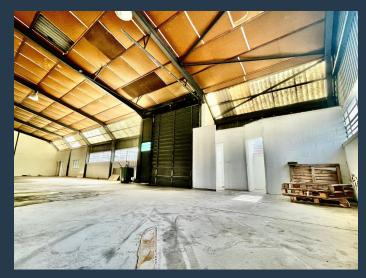

R48,938 per month excl. VAT R87 per m<sup>2</sup>

www.spire.co.za

560 m² Warehouse for Rent in Retreat Discover a prime warehouse space in the heart of Retreat, offering 560 m² of fully fitted ground floor area, ready for immediate occupancy. This versatile space is designed to cater to various business needs, featuring modern fittings and ample natural light to create an optimal working environment. Tenants will benefit from the convenience of ample parking, ensuring easy access for employees and visitors alike. This property is ideal for businesses seeking a strategic location that combines functionality and accessibility. Why Choose Retreat for Your Warehouse Needs Renting a warehouse in Retreat presents numerous advantages for businesses. The area is known for its excellent transport links,...

## **PROPERTY DETAILS**

▲ Floor Size 560m²

▲ Zoning Industrial