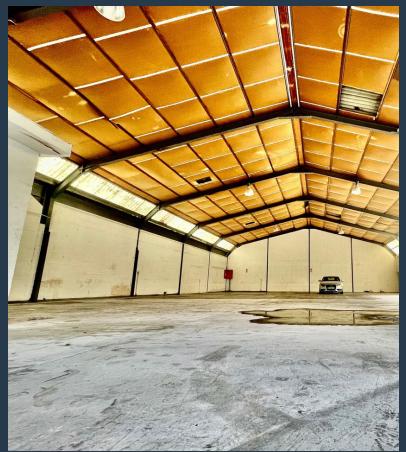

R48,938 per month excl. VAT R87 per m<sup>2</sup>

www.spire.co.za

560 m² Warehouse for Rent in Retreat Discover a prime warehouse space in the heart of Retreat, offering 560 m² of fully fitted ground floor area, ready for immediate occupancy. This versatile space is designed to cater to various business needs, featuring modern fittings and ample natural light to create an optimal working environment. Tenants will benefit from the convenience of ample parking, ensuring easy access for employees and visitors alike. This property is ideal for businesses seeking a strategic location that combines functionality and accessibility. Why Choose Retreat for Your Warehouse Needs Renting a warehouse in Retreat presents numerous advantages for businesses. The area is known for its excellent transport links,...