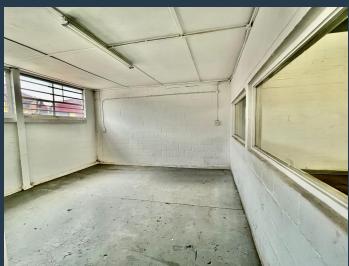

R48,938 per month excl. VAT R87 per m<sup>2</sup>

www.spire.co.za

560 m² Warehouse for Rent in Retreat Discover a prime warehouse space in the heart of Retreat, offering 560 m² of fully fitted ground floor area, ready for immediate occupancy. This versatile space is designed to cater to various business needs, featuring modern fittings and ample natural light to create an optimal working environment. Tenants will benefit from the convenience of ample parking, ensuring easy access for employees and visitors alike. This property is ideal for businesses seeking a strategic location that combines functionality and accessibility. Why Choose Retreat for Your Warehouse Needs Renting a warehouse in Retreat presents numerous advantages for businesses. The area is known for its excellent transport links,...

## **PROPERTY DETAILS**

▲ Floor Size 560m²

▲ Zoning Industrial