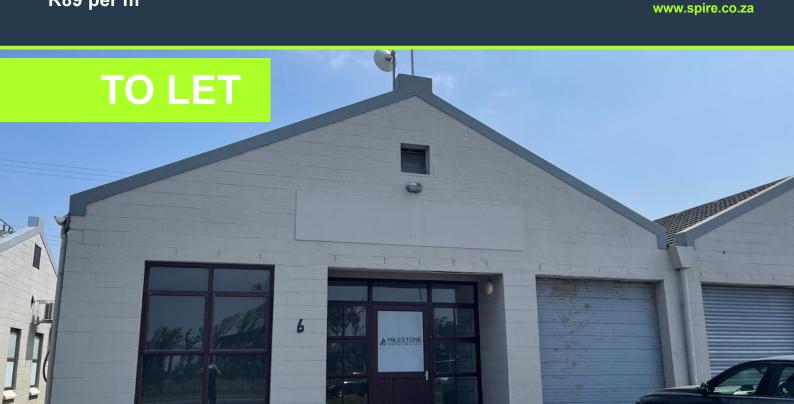

#### 158 M<sup>2</sup> OFFICE & WAREHOUSE FOR RENT IN OTTERY

## R14,138 per month excl. VAT

\_

SPIRE

R89 per m<sup>2</sup>

158 m² Office & Warehouse for Rent in Ottery This fully fitted 145 m² office and warehouse space on the ground floor is now available for rent in the highly sought-after Ottery area. The space is move-in ready, offering a modern and functional layout that suits a variety of business needs. With 1 full kitchen for staff convenience and ample parking for tenants, this space provides the perfect environment for your business to thrive. Ideal for businesses looking for a blend of office and light industrial space, this unit provides versatility, practicality, and a prime location for easy access to major routes. Why Rent Warehouses in Ottery? Ottery is an ideal location for businesses seeking warehouse space due to its proximity to major...