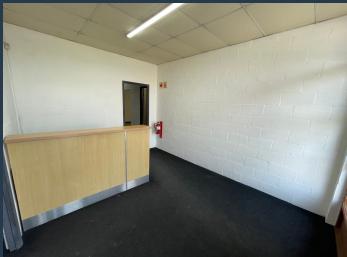

## R14,138 per month excl. VAT

\_

SPIRE

R89 per m<sup>2</sup>

158 m² Office & Warehouse for Rent in Ottery This fully fitted 145 m² office and warehouse space on the ground floor is now available for rent in the highly sought-after Ottery area. The space is move-in ready, offering a modern and functional layout that suits a variety of business needs. With 1 full kitchen for staff convenience and ample parking for tenants, this space provides the perfect environment for your business to thrive. Ideal for businesses looking for a blend of office and light industrial space, this unit provides versatility, practicality, and a prime location for easy access to major routes. Why Rent Warehouses in Ottery? Ottery is an ideal location for businesses seeking warehouse space due to its proximity to major...