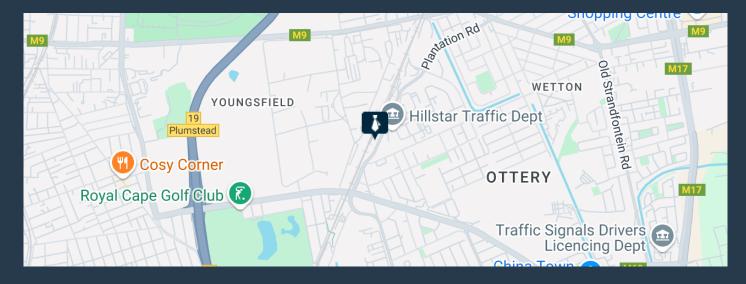

d floor is now available for rent in the highly sought-after Ottery area. The space is move-in ready, offering a modern and functional layout that suits a variety of business needs. With 1 full kitchen for staff convenience and ample parking for tenants, this space provides the perfect environment for your business to thrive. Ideal for businesses looking for a blend of office and light industrial space, this unit provides versatility, practicality, and a prime location for easy access to major routes. Why Rent Warehouses in Ottery? Ottery is an ideal location for businesses seeking warehouse space due to its proximity to major...





**WEB REF: SCL2142** 

R14,138 per month excl. VAT R89 per m<sup>2</sup>



www.spire.co.za

#### 158 M<sup>2</sup> OFFICE & WAREHOUSE FOR RENT IN OTTERY





#### **PROPERTY DETAILS**

▲ Floor Size 158m²

▲ Zoning Industrial

# R14,138 per month excl. VAT R89 per m<sup>2</sup>

SPIRE

www.spire.co.za









### **CONTACT US**



Logan Du Pessis Agent

- (021) 6854020
- 0736449934
- 💌 logand@spire.co.za



**Kevin Hellyer**Candidate Property Practitioner

- (021) 6854020
- 061 484 5578
- kevinh@spire.co.za