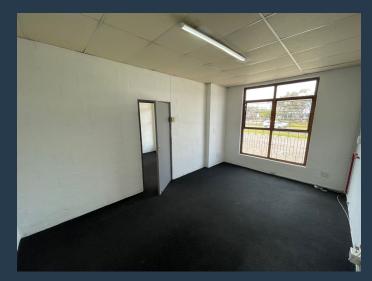

## R14,138 per month excl. VAT

\_

SPIRE

R89 per m<sup>2</sup>

158 m² Office & Warehouse for Rent in Ottery This fully fitted 145 m² office and warehouse space on the ground floor is now available for rent in the highly sought-after Ottery area. The space is move-in ready, offering a modern and functional layout that suits a variety of business needs. With 1 full kitchen for staff convenience and ample parking for tenants, this space provides the perfect environment for your business to thrive. Ideal for businesses looking for a blend of office and light industrial space, this unit provides versatility, practicality, and a prime location for easy access to major routes. Why Rent Warehouses in Ottery? Ottery is an ideal location for businesses seeking warehouse space due to its proximity to major...