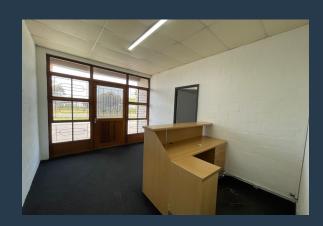

## R14,138 per month excl. VAT

\_

SPIRE

R89 per m<sup>2</sup>

158 m² Office & Warehouse for Rent in Ottery This fully fitted 145 m² office and warehouse space on the ground floor is now available for rent in the highly sought-after Ottery area. The space is move-in ready, offering a modern and functional layout that suits a variety of business needs. With 1 full kitchen for staff convenience and ample parking for tenants, this space provides the perfect environment for your business to thrive. Ideal for businesses looking for a blend of office and light industrial space, this unit provides versatility, practicality, and a prime location for easy access to major routes. Why Rent Warehouses in Ottery? Ottery is an ideal location for businesses seeking warehouse space due to its proximity to major...