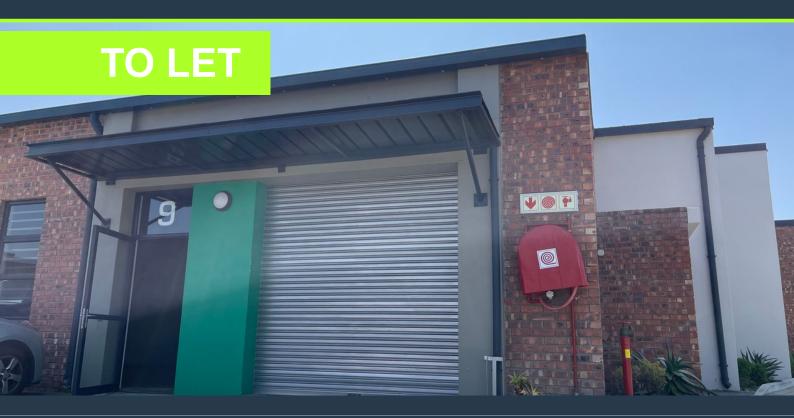

## R13,797 per month excl. VAT

R306 per m<sup>2</sup>

www.spire.co.za

Warehouse to Rent - 145 m² in Ottery This spacious 145 m² ground-floor warehouse is now available for rent in the industrial hub of Ottery. Fully fitted out and move-in ready, the space offers one full kitchen and ample parking for tenants, making it an ideal choice for businesses looking to streamline operations. Located in a well-maintained complex, this warehouse provides easy access for deliveries and staff, ensuring efficient operations. Renting a warehouse in Ottery offers several strategic benefits for businesses. This area is known for its accessibility to major transport routes, connecting your business to key commercial zones in Cape Town, such as the M5 and M7 highways. Ottery also boasts a strong industrial presence, making...

#### 145 M<sup>2</sup> WAREHOUSE TO RENT IN OTTERY