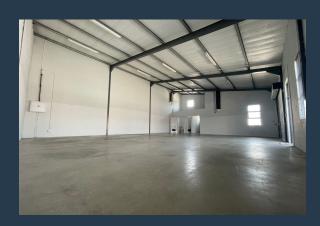

## R13,797 per month excl. VAT

R306 per m<sup>2</sup>

www.spire.co.za

Warehouse to Rent - 145 m² in Ottery This spacious 145 m² ground-floor warehouse is now available for rent in the industrial hub of Ottery. Fully fitted out and move-in ready, the space offers one full kitchen and ample parking for tenants, making it an ideal choice for businesses looking to streamline operations. Located in a well-maintained complex, this warehouse provides easy access for deliveries and staff, ensuring efficient operations. Renting a warehouse in Ottery offers several strategic benefits for businesses. This area is known for its accessibility to major transport routes, connecting your business to key commercial zones in Cape Town, such as the M5 and M7 highways. Ottery also boasts a strong industrial presence, making...

#### 145 M<sup>2</sup> WAREHOUSE TO RENT IN OTTERY