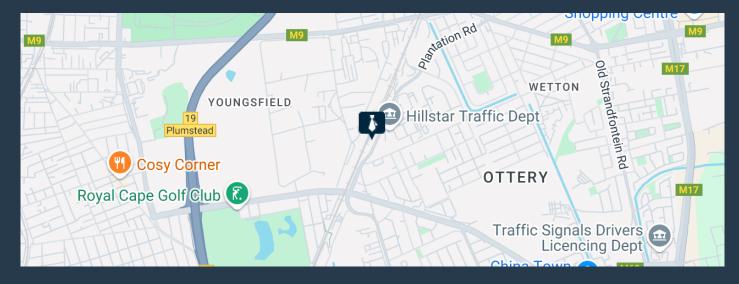

## R13,797 per month excl. VAT

R306 per m<sup>2</sup>

www.spire.co.za

Warehouse to Rent - 145 m² in Ottery This spacious 145 m² ground-floor warehouse is now available for rent in the industrial hub of Ottery. Fully fitted out and move-in ready, the space offers one full kitchen and ample parking for tenants, making it an ideal choice for businesses looking to streamline operations. Located in a well-maintained complex, this warehouse provides easy access for deliveries and staff, ensuring efficient operations. Renting a warehouse in Ottery offers several strategic benefits for businesses. This area is known for its accessibility to major transport routes, connecting your business to key commercial zones in Cape Town, such as the M5 and M7 highways. Ottery also boasts a strong industrial presence, making...

#### 145 M<sup>2</sup> WAREHOUSE TO RENT IN OTTERY