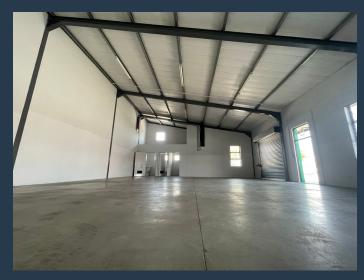

## R13,797 per month excl. VAT

R306 per m<sup>2</sup>

www.spire.co.za

Warehouse to Rent - 145 m² in Ottery This spacious 145 m² ground-floor warehouse is now available for rent in the industrial hub of Ottery. Fully fitted out and move-in ready, the space offers one full kitchen and ample parking for tenants, making it an ideal choice for businesses looking to streamline operations. Located in a well-maintained complex, this warehouse provides easy access for deliveries and staff, ensuring efficient operations. Renting a warehouse in Ottery offers several strategic benefits for businesses. This area is known for its accessibility to major transport routes, connecting your business to key commercial zones in Cape Town, such as the M5 and M7 highways. Ottery also boasts a strong industrial presence, making...

#### 145 M<sup>2</sup> WAREHOUSE TO RENT IN OTTERY