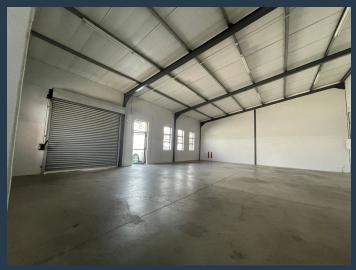

## R13,797 per month excl. VAT

R306 per m<sup>2</sup>

www.spire.co.za

Warehouse to Rent - 145 m² in Ottery This spacious 145 m² ground-floor warehouse is now available for rent in the industrial hub of Ottery. Fully fitted out and move-in ready, the space offers one full kitchen and ample parking for tenants, making it an ideal choice for businesses looking to streamline operations. Located in a well-maintained complex, this warehouse provides easy access for deliveries and staff, ensuring efficient operations. Renting a warehouse in Ottery offers several strategic benefits for businesses. This area is known for its accessibility to major transport routes, connecting your business to key commercial zones in Cape Town, such as the M5 and M7 highways. Ottery also boasts a strong industrial presence, making...

#### 145 M<sup>2</sup> WAREHOUSE TO RENT IN OTTERY