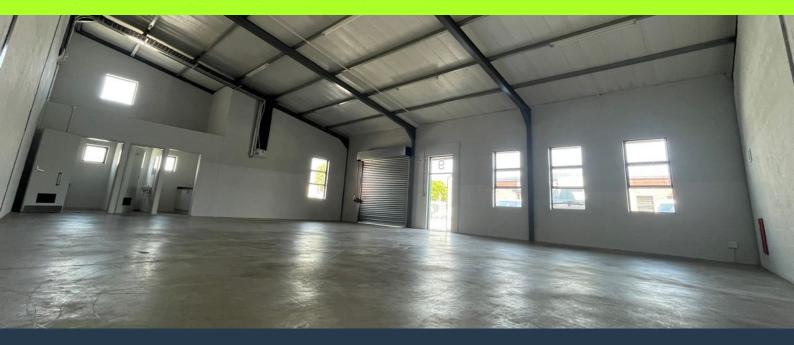

## R13,797 per month excl. VAT

R306 per m<sup>2</sup>

www.spire.co.za

Warehouse to Rent - 145 m² in Ottery This spacious 145 m² ground-floor warehouse is now available for rent in the industrial hub of Ottery. Fully fitted out and move-in ready, the space offers one full kitchen and ample parking for tenants, making it an ideal choice for businesses looking to streamline operations. Located in a well-maintained complex, this warehouse provides easy access for deliveries and staff, ensuring efficient operations. Renting a warehouse in Ottery offers several strategic benefits for businesses. This area is known for its accessibility to major transport routes, connecting your business to key commercial zones in Cape Town, such as the M5 and M7 highways. Ottery also boasts a strong industrial presence, making...

#### 145 M<sup>2</sup> WAREHOUSE TO RENT IN OTTERY