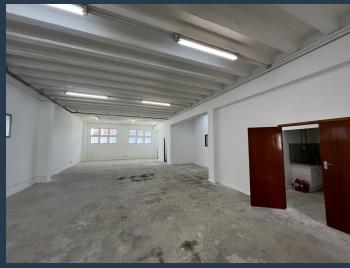

## R19,602 per month excl. VAT R81 per m<sup>2</sup>

SPIRE

www.spire.co.za

This 242m² industrial unit offers a functional layout with a 3.5m high roller shutter door, high 4m ceilings for ample storage, and a well-designed interior. The unit includes a kitchen and in-unit restrooms for convenience, along with a welcoming entrance area and two administrative offices. Positioned in Collingwood Place, Observatory, the unit provides excellent access to major transport routes, facilitating smooth logistics and operational efficiency. Ideal for businesses seeking a well-equipped, accessible space, this unit is perfect for your industrial needs. Collingwood Place is a dynamic mixed-use complex in the heart of Observatory, offering a versatile range of office and industrial spaces. With four blocks available, the...