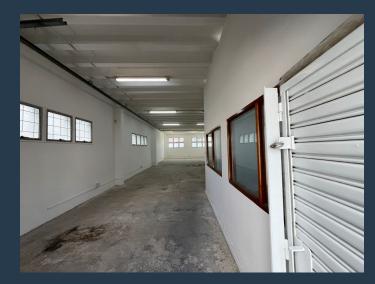

## R19,602 per month excl. VAT R81 per m<sup>2</sup>

SPIRE

www.spire.co.za

This 242m² industrial unit offers a functional layout with a 3.5m high roller shutter door, high 4m ceilings for ample storage, and a well-designed interior. The unit includes a kitchen and in-unit restrooms for convenience, along with a welcoming entrance area and two administrative offices. Positioned in Collingwood Place, Observatory, the unit provides excellent access to major transport routes, facilitating smooth logistics and operational efficiency. Ideal for businesses seeking a well-equipped, accessible space, this unit is perfect for your industrial needs. Collingwood Place is a dynamic mixed-use complex in the heart of Observatory, offering a versatile range of office and industrial spaces. With four blocks available, the...