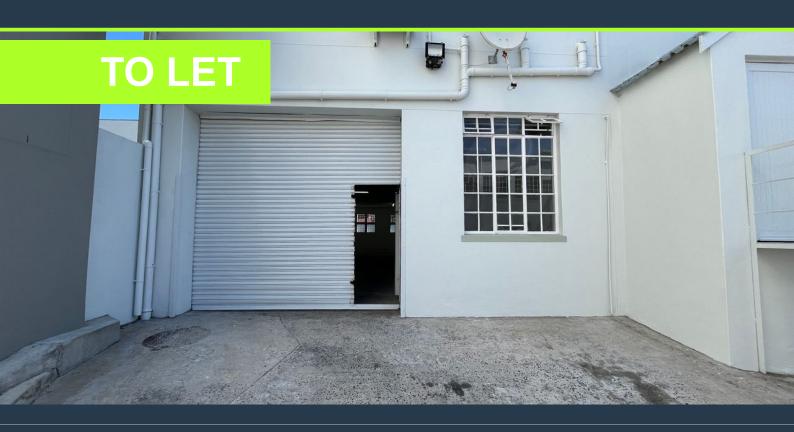

## R19,602 per month excl. VAT R81 per m<sup>2</sup>

SPIRE

www.spire.co.za

This 242m² industrial unit offers a functional layout with a 3.5m high roller shutter door, high 4m ceilings for ample storage, and a well-designed interior. The unit includes a kitchen and in-unit restrooms for convenience, along with a welcoming entrance area and two administrative offices. Positioned in Collingwood Place, Observatory, the unit provides excellent access to major transport routes, facilitating smooth logistics and operational efficiency. Ideal for businesses seeking a well-equipped, accessible space, this unit is perfect for your industrial needs. Collingwood Place is a dynamic mixed-use complex in the heart of Observatory, offering a versatile range of office and industrial spaces. With four blocks available, the...

### **WAREHOUSE TO RENT IN OBSERVATORY | COLLINGWOOD**

#### **PROPERTY DETAILS**

▲ Floor Size 242m²

▲ Zoning Industrial

WEB REF: SCL2046