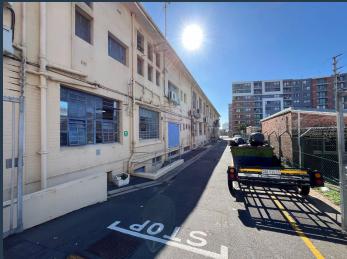

## R19,602 per month excl. VAT R81 per m<sup>2</sup>

SPIRE

www.spire.co.za

This 242m² industrial unit offers a functional layout with a 3.5m high roller shutter door, high 4m ceilings for ample storage, and a well-designed interior. The unit includes a kitchen and in-unit restrooms for convenience, along with a welcoming entrance area and two administrative offices. Positioned in Collingwood Place, Observatory, the unit provides excellent access to major transport routes, facilitating smooth logistics and operational efficiency. Ideal for businesses seeking a well-equipped, accessible space, this unit is perfect for your industrial needs. Collingwood Place is a dynamic mixed-use complex in the heart of Observatory, offering a versatile range of office and industrial spaces. With four blocks available, the...