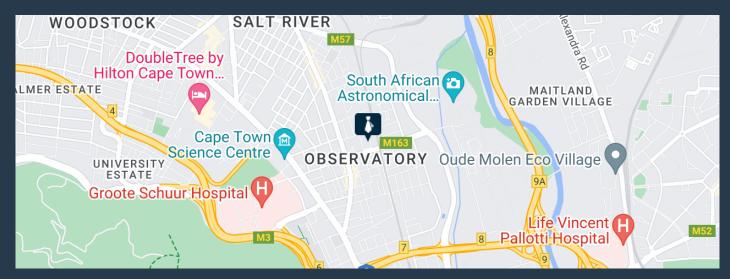

### **WAREHOUSE TO RENT IN OBSERVATORY | COLLINGWOOD**

#### **PROPERTY DETAILS**

▲ Floor Size 242m²

▲ Zoning Industrial

WEB REF: SCL2046