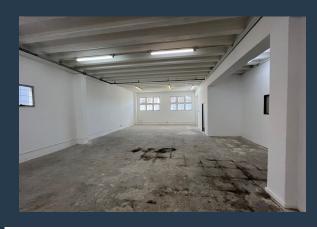

## R19,602 per month excl. VAT R81 per m<sup>2</sup>

SPIRE

www.spire.co.za

This 242m² industrial unit offers a functional layout with a 3.5m high roller shutter door, high 4m ceilings for ample storage, and a well-designed interior. The unit includes a kitchen and in-unit restrooms for convenience, along with a welcoming entrance area and two administrative offices. Positioned in Collingwood Place, Observatory, the unit provides excellent access to major transport routes, facilitating smooth logistics and operational efficiency. Ideal for businesses seeking a well-equipped, accessible space, this unit is perfect for your industrial needs. Collingwood Place is a dynamic mixed-use complex in the heart of Observatory, offering a versatile range of office and industrial spaces. With four blocks available, the...