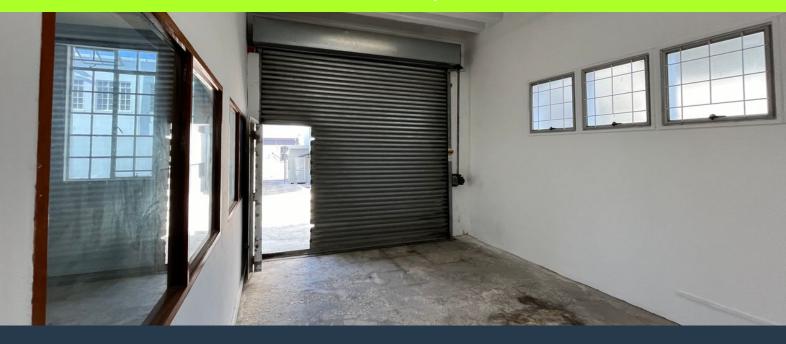

## R19,602 per month excl. VAT R81 per m<sup>2</sup>

SPIRE

www.spire.co.za

This 242m² industrial unit offers a functional layout with a 3.5m high roller shutter door, high 4m ceilings for ample storage, and a well-designed interior. The unit includes a kitchen and in-unit restrooms for convenience, along with a welcoming entrance area and two administrative offices. Positioned in Collingwood Place, Observatory, the unit provides excellent access to major transport routes, facilitating smooth logistics and operational efficiency. Ideal for businesses seeking a well-equipped, accessible space, this unit is perfect for your industrial needs. Collingwood Place is a dynamic mixed-use complex in the heart of Observatory, offering a versatile range of office and industrial spaces. With four blocks available, the...