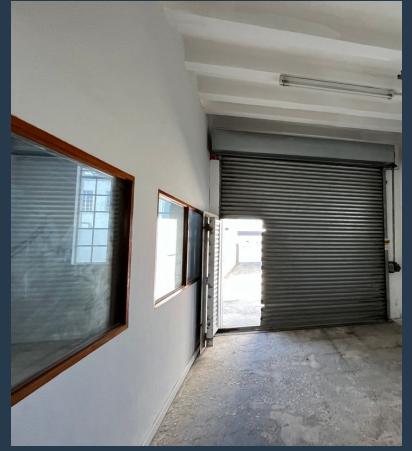

## R19,602 per month excl. VAT R81 per m<sup>2</sup>

SPIRE

www.spire.co.za

This 242m² industrial unit offers a functional layout with a 3.5m high roller shutter door, high 4m ceilings for ample storage, and a well-designed interior. The unit includes a kitchen and in-unit restrooms for convenience, along with a welcoming entrance area and two administrative offices. Positioned in Collingwood Place, Observatory, the unit provides excellent access to major transport routes, facilitating smooth logistics and operational efficiency. Ideal for businesses seeking a well-equipped, accessible space, this unit is perfect for your industrial needs. Collingwood Place is a dynamic mixed-use complex in the heart of Observatory, offering a versatile range of office and industrial spaces. With four blocks available, the...