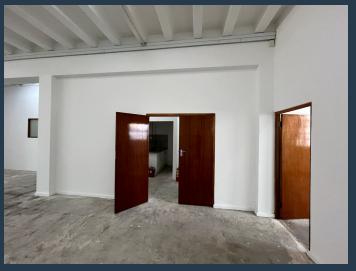

## R19,602 per month excl. VAT R81 per m<sup>2</sup>

SPIRE

www.spire.co.za

This 242m² industrial unit offers a functional layout with a 3.5m high roller shutter door, high 4m ceilings for ample storage, and a well-designed interior. The unit includes a kitchen and in-unit restrooms for convenience, along with a welcoming entrance area and two administrative offices. Positioned in Collingwood Place, Observatory, the unit provides excellent access to major transport routes, facilitating smooth logistics and operational efficiency. Ideal for businesses seeking a well-equipped, accessible space, this unit is perfect for your industrial needs. Collingwood Place is a dynamic mixed-use complex in the heart of Observatory, offering a versatile range of office and industrial spaces. With four blocks available, the...