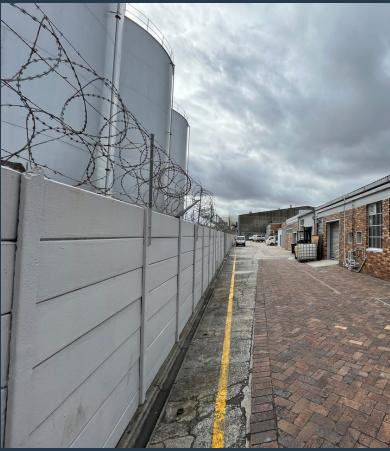

### SPIRE

www.spire.co.za

360 square meter Warehouse to rent in Ndabeni. Explore the potential of this medium-sized warehouse available for lease at Gateway Park in Maitland, strategically positioned on Berkely Road within Ndabeni. The property boasts a well-maintained and secure environment with burglar bars on all windows and doors, ensuring the safety of the premises. Excellent visibility for signage along Berkley Road provides valuable exposure for businesses. The entire park is meticulously paved, and 24-hour security controls access to the units, contributing to a secure and controlled working environment. Conveniently situated close to major transportation routes, including the M5 and N1 highways, and Voortrekker Road, this warehouse in Gateway Park offers...