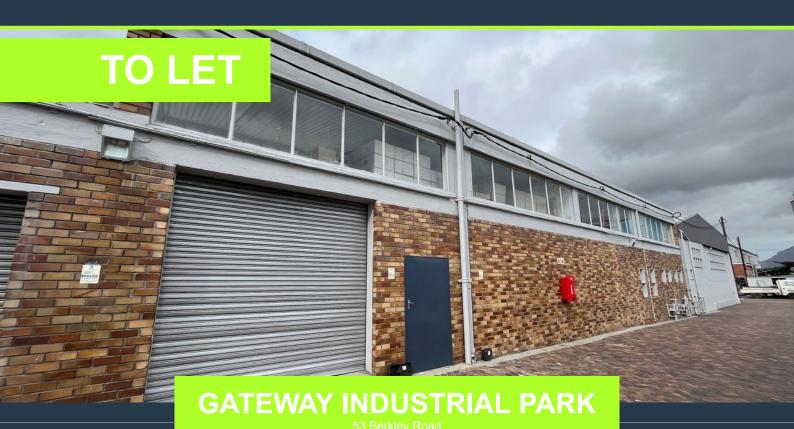

### SPIRE

www.spire.co.za

360 square meter Warehouse to rent in Ndabeni. Explore the potential of this medium-sized warehouse available for lease at Gateway Park in Maitland, strategically positioned on Berkely Road within Ndabeni. The property boasts a well-maintained and secure environment with burglar bars on all windows and doors, ensuring the safety of the premises. Excellent visibility for signage along Berkley Road provides valuable exposure for businesses. The entire park is meticulously paved, and 24-hour security controls access to the units, contributing to a secure and controlled working environment. Conveniently situated close to major transportation routes, including the M5 and N1 highways, and Voortrekker Road, this warehouse in Gateway Park offers...

### WAREHOUSE TO LET IN NDABENI/MAITLAND | GATEWAY INDUSTRIAL PARK

#### **PROPERTY DETAILS**

- ▲ Floor Size
- A Zoning

360m² Industrial