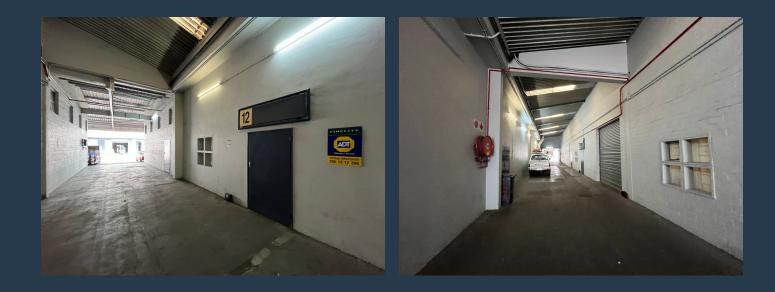

### SPIRE

www.spire.co.za

360 square meter Warehouse to rent in Ndabeni. Explore the potential of this medium-sized warehouse available for lease at Gateway Park in Maitland, strategically positioned on Berkely Road within Ndabeni. The property boasts a well-maintained and secure environment with burglar bars on all windows and doors, ensuring the safety of the premises. Excellent visibility for signage along Berkley Road provides valuable exposure for businesses. The entire park is meticulously paved, and 24-hour security controls access to the units, contributing to a secure and controlled working environment. Conveniently situated close to major transportation routes, including the M5 and N1 highways, and Voortrekker Road, this warehouse in Gateway Park offers...

#### **PROPERTY DETAILS**

- ▲ Floor Size
- A Zoning

360m² Industrial