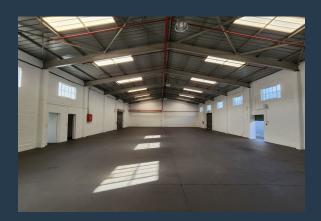

## SPIRE

www.spire.co.za

This 423m<sup>2</sup> warehouse is available to let in Hangar 17, a highly sought after industrial park in Maitland. The park provides 24 hour security and access control and is located just off Voortrekker Road, offering excellent access to the surrounding major roads including Jakes Gerwel Drive and the N1. This places the park within a 20 minute drive from other surrounding industrial areas as well as Cape Town CBD. The warehouse provides an open plan floor and high ceilings allowing easy customization of the space to meet the tenant's specific requirements. The unit is accessed via a roller shutter door measuring 3m tall by 2.7m wide and provides 100 amps of 3-phase power. Property Details: - Available: immediately - 3phase power (100 amps) -...

### 423M<sup>2</sup> WAREHOUSE TO RENT IN MAITLAND