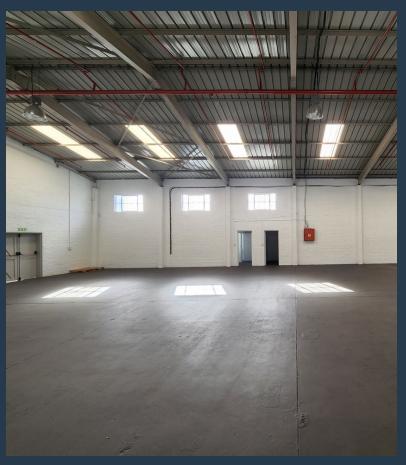

## SPIRE

www.spire.co.za

This 423m<sup>2</sup> warehouse is available to let in Hangar 17, a highly sought after industrial park in Maitland. The park provides 24 hour security and access control and is located just off Voortrekker Road, offering excellent access to the surrounding major roads including Jakes Gerwel Drive and the N1. This places the park within a 20 minute drive from other surrounding industrial areas as well as Cape Town CBD. The warehouse provides an open plan floor and high ceilings allowing easy customization of the space to meet the tenant's specific requirements. The unit is accessed via a roller shutter door measuring 3m tall by 2.7m wide and provides 100 amps of 3-phase power. Property Details: - Available: immediately - 3phase power (100 amps) -...

### 423M<sup>2</sup> WAREHOUSE TO RENT IN MAITLAND