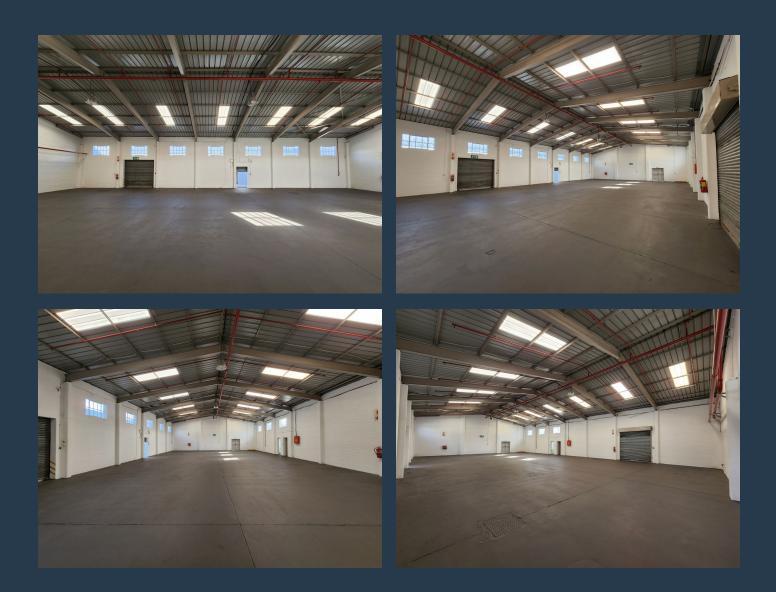

## SPIRE

www.spire.co.za

This 423m<sup>2</sup> warehouse is available to let in Hangar 17, a highly sought after industrial park in Maitland. The park provides 24 hour security and access control and is located just off Voortrekker Road, offering excellent access to the surrounding major roads including Jakes Gerwel Drive and the N1. This places the park within a 20 minute drive from other surrounding industrial areas as well as Cape Town CBD. The warehouse provides an open plan floor and high ceilings allowing easy customization of the space to meet the tenant's specific requirements. The unit is accessed via a roller shutter door measuring 3m tall by 2.7m wide and provides 100 amps of 3-phase power. Property Details: - Available: immediately - 3phase power (100 amps) -...

### 423M<sup>2</sup> WAREHOUSE TO RENT IN MAITLAND

#### **PROPERTY DETAILS**

▲ Security

Yes

Zoning

▲ Floor Size

423m<sup>2</sup> Industrial **PROPERTY | WITH PURPOSE** 