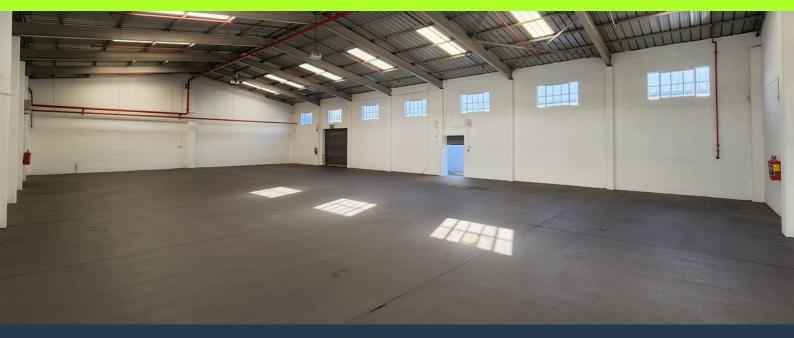

## SPIRE

www.spire.co.za

This 423m<sup>2</sup> warehouse is available to let in Hangar 17, a highly sought after industrial park in Maitland. The park provides 24 hour security and access control and is located just off Voortrekker Road, offering excellent access to the surrounding major roads including Jakes Gerwel Drive and the N1. This places the park within a 20 minute drive from other surrounding industrial areas as well as Cape Town CBD. The warehouse provides an open plan floor and high ceilings allowing easy customization of the space to meet the tenant's specific requirements. The unit is accessed via a roller shutter door measuring 3m tall by 2.7m wide and provides 100 amps of 3-phase power. Property Details: - Available: immediately - 3phase power (100 amps) -...

### 423M<sup>2</sup> WAREHOUSE TO RENT IN MAITLAND