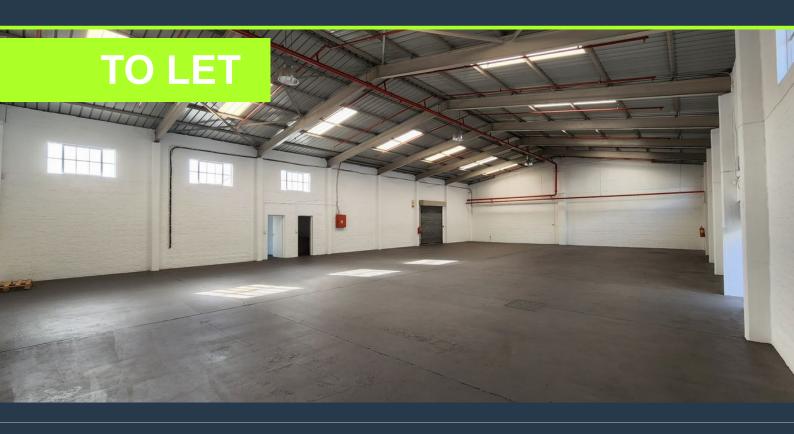

## SPIRE

www.spire.co.za

This 423m<sup>2</sup> warehouse is available to let in Hangar 17, a highly sought after industrial park in Maitland. The park provides 24 hour security and access control and is located just off Voortrekker Road, offering excellent access to the surrounding major roads including Jakes Gerwel Drive and the N1. This places the park within a 20 minute drive from other surrounding industrial areas as well as Cape Town CBD. The warehouse provides an open plan floor and high ceilings allowing easy customization of the space to meet the tenant's specific requirements. The unit is accessed via a roller shutter door measuring 3m tall by 2.7m wide and provides 100 amps of 3-phase power. Property Details: - Available: immediately - 3phase power (100 amps) -...

### 423M<sup>2</sup> WAREHOUSE TO RENT IN MAITLAND