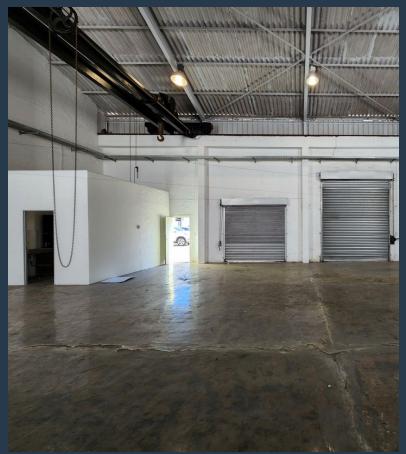

### R22,705 per month excl. VAT R100 per m<sup>2</sup>

www.spire.co.za

This 227m² warehouse is available to let in a prominent industrial park in Maitland. Located in The Meat Factory, the park enjoys excellent access to the N1 as well to neighbouring industrial areas via Prestige Drive. It is located just 15 minutes from Cape Town CBD and provides 24 hour security. The warehouse provides an open plan warehouse floor, allowing the tenant to customize the space to meet their requirements as well as two roller shutter doors, a gantry crane, a loading zone as well as open parking bays directly in front of the unit. Property Details: - Available: 01 August 2025 - 2 roller shutter doors - 3-phase power (60 amps) - 24 hour security Nestled on the outskirts of Cape Town's city centre, Maitland is predominately an...

### 227M<sup>2</sup> WAREHOUSE TO LET IN MAITLAND