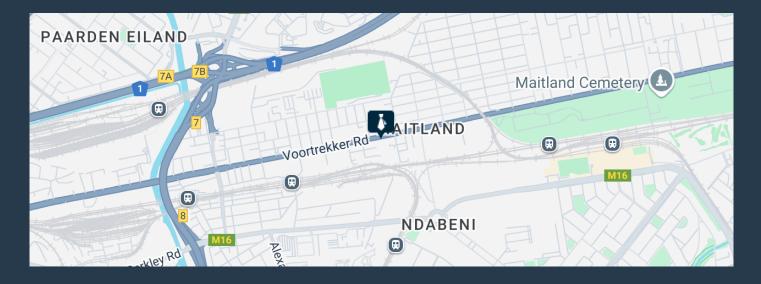

### R22,705 per month excl. VAT R100 per m<sup>2</sup>

www.spire.co.za

This 227m² warehouse is available to let in a prominent industrial park in Maitland. Located in The Meat Factory, the park enjoys excellent access to the N1 as well to neighbouring industrial areas via Prestige Drive. It is located just 15 minutes from Cape Town CBD and provides 24 hour security. The warehouse provides an open plan warehouse floor, allowing the tenant to customize the space to meet their requirements as well as two roller shutter doors, a gantry crane, a loading zone as well as open parking bays directly in front of the unit. Property Details: - Available: 01 August 2025 - 2 roller shutter doors - 3-phase power (60 amps) - 24 hour security Nestled on the outskirts of Cape Town's city centre, Maitland is predominately an...

### 227M<sup>2</sup> WAREHOUSE TO LET IN MAITLAND