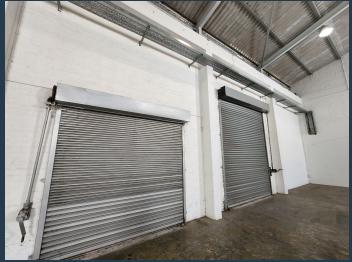

### R22,705 per month excl. VAT R100 per m<sup>2</sup>

www.spire.co.za

This 227m² warehouse is available to let in a prominent industrial park in Maitland. Located in The Meat Factory, the park enjoys excellent access to the N1 as well to neighbouring industrial areas via Prestige Drive. It is located just 15 minutes from Cape Town CBD and provides 24 hour security. The warehouse provides an open plan warehouse floor, allowing the tenant to customize the space to meet their requirements as well as two roller shutter doors, a gantry crane, a loading zone as well as open parking bays directly in front of the unit. Property Details: - Available: 01 August 2025 - 2 roller shutter doors - 3-phase power (60 amps) - 24 hour security Nestled on the outskirts of Cape Town's city centre, Maitland is predominately an...