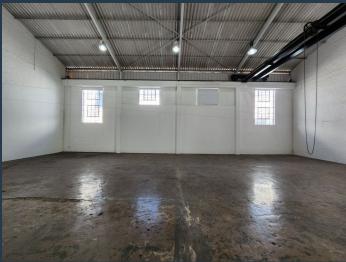

### R22,705 per month excl. VAT R100 per m<sup>2</sup>

www.spire.co.za

This 227m² warehouse is available to let in a prominent industrial park in Maitland. Located in The Meat Factory, the park enjoys excellent access to the N1 as well to neighbouring industrial areas via Prestige Drive. It is located just 15 minutes from Cape Town CBD and provides 24 hour security. The warehouse provides an open plan warehouse floor, allowing the tenant to customize the space to meet their requirements as well as two roller shutter doors, a gantry crane, a loading zone as well as open parking bays directly in front of the unit. Property Details: - Available: 01 August 2025 - 2 roller shutter doors - 3-phase power (60 amps) - 24 hour security Nestled on the outskirts of Cape Town's city centre, Maitland is predominately an...

### 227M<sup>2</sup> WAREHOUSE TO LET IN MAITLAND