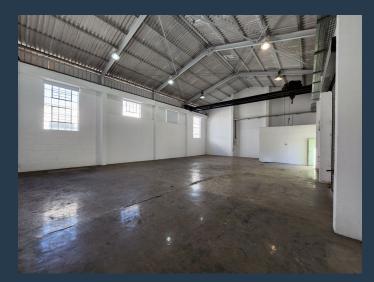

### R22,705 per month excl. VAT R100 per m<sup>2</sup>

www.spire.co.za

This 227m² warehouse is available to let in a prominent industrial park in Maitland. Located in The Meat Factory, the park enjoys excellent access to the N1 as well to neighbouring industrial areas via Prestige Drive. It is located just 15 minutes from Cape Town CBD and provides 24 hour security. The warehouse provides an open plan warehouse floor, allowing the tenant to customize the space to meet their requirements as well as two roller shutter doors, a gantry crane, a loading zone as well as open parking bays directly in front of the unit. Property Details: - Available: 01 August 2025 - 2 roller shutter doors - 3-phase power (60 amps) - 24 hour security Nestled on the outskirts of Cape Town's city centre, Maitland is predominately an...

### 227M<sup>2</sup> WAREHOUSE TO LET IN MAITLAND