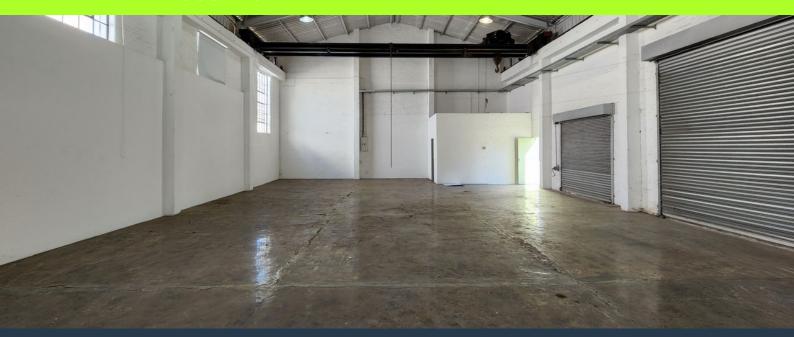

### R22,705 per month excl. VAT R100 per m<sup>2</sup>

www.spire.co.za

This 227m² warehouse is available to let in a prominent industrial park in Maitland. Located in The Meat Factory, the park enjoys excellent access to the N1 as well to neighbouring industrial areas via Prestige Drive. It is located just 15 minutes from Cape Town CBD and provides 24 hour security. The warehouse provides an open plan warehouse floor, allowing the tenant to customize the space to meet their requirements as well as two roller shutter doors, a gantry crane, a loading zone as well as open parking bays directly in front of the unit. Property Details: - Available: 01 August 2025 - 2 roller shutter doors - 3-phase power (60 amps) - 24 hour security Nestled on the outskirts of Cape Town's city centre, Maitland is predominately an...

### 227M<sup>2</sup> WAREHOUSE TO LET IN MAITLAND