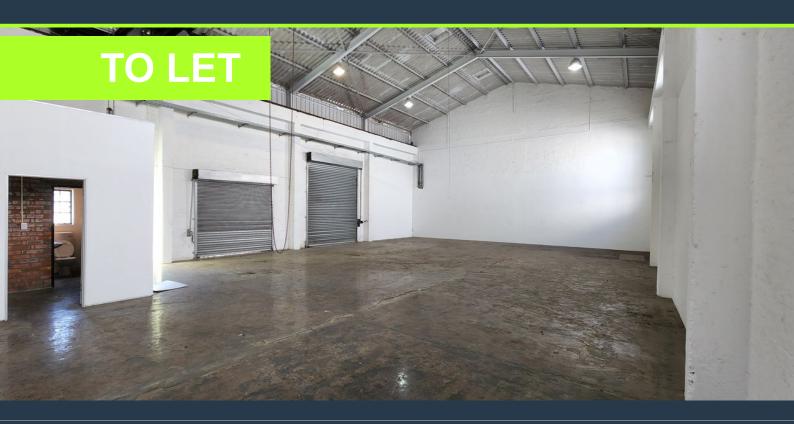

### R22,705 per month excl. VAT R100 per m<sup>2</sup>

www.spire.co.za

This 227m² warehouse is available to let in a prominent industrial park in Maitland. Located in The Meat Factory, the park enjoys excellent access to the N1 as well to neighbouring industrial areas via Prestige Drive. It is located just 15 minutes from Cape Town CBD and provides 24 hour security. The warehouse provides an open plan warehouse floor, allowing the tenant to customize the space to meet their requirements as well as two roller shutter doors, a gantry crane, a loading zone as well as open parking bays directly in front of the unit. Property Details: - Available: 01 August 2025 - 2 roller shutter doors - 3-phase power (60 amps) - 24 hour security Nestled on the outskirts of Cape Town's city centre, Maitland is predominately an...

### 227M<sup>2</sup> WAREHOUSE TO LET IN MAITLAND