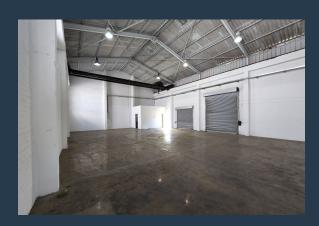

### R22,705 per month excl. VAT R100 per m<sup>2</sup>

www.spire.co.za

This 227m² warehouse is available to let in a prominent industrial park in Maitland. Located in The Meat Factory, the park enjoys excellent access to the N1 as well to neighbouring industrial areas via Prestige Drive. It is located just 15 minutes from Cape Town CBD and provides 24 hour security. The warehouse provides an open plan warehouse floor, allowing the tenant to customize the space to meet their requirements as well as two roller shutter doors, a gantry crane, a loading zone as well as open parking bays directly in front of the unit. Property Details: - Available: 01 August 2025 - 2 roller shutter doors - 3-phase power (60 amps) - 24 hour security Nestled on the outskirts of Cape Town's city centre, Maitland is predominately an...

### 227M<sup>2</sup> WAREHOUSE TO LET IN MAITLAND