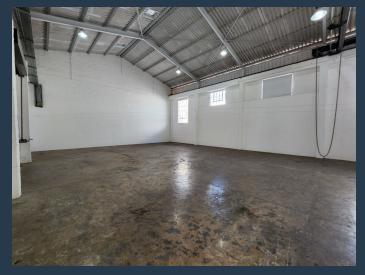

### R22,705 per month excl. VAT R100 per m<sup>2</sup>

www.spire.co.za

This 227m² warehouse is available to let in a prominent industrial park in Maitland. Located in The Meat Factory, the park enjoys excellent access to the N1 as well to neighbouring industrial areas via Prestige Drive. It is located just 15 minutes from Cape Town CBD and provides 24 hour security. The warehouse provides an open plan warehouse floor, allowing the tenant to customize the space to meet their requirements as well as two roller shutter doors, a gantry crane, a loading zone as well as open parking bays directly in front of the unit. Property Details: - Available: 01 August 2025 - 2 roller shutter doors - 3-phase power (60 amps) - 24 hour security Nestled on the outskirts of Cape Town's city centre, Maitland is predominately an...

### 227M<sup>2</sup> WAREHOUSE TO LET IN MAITLAND