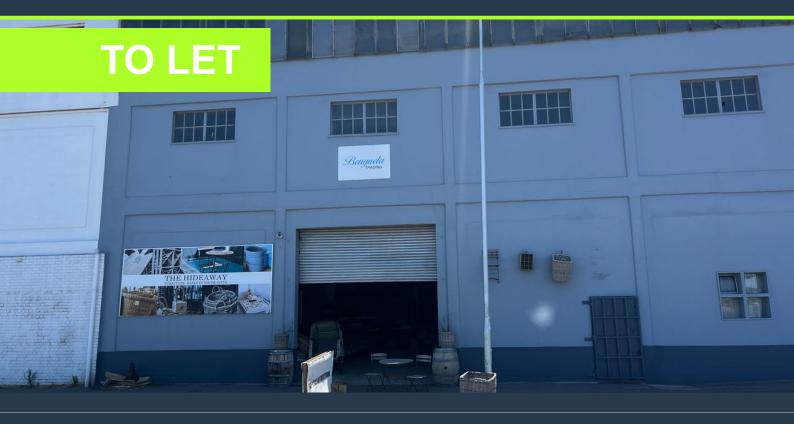

# SPIRE

www.spire.co.za

1,080m<sup>2</sup> Warehouse to Let in Ndabeni. This outstanding 1,080m<sup>2</sup> industrial unit is perfectly positioned on Berkley Road, a high-visibility route that ensures excellent exposure for your business. The warehouse boasts generous dimensions with impressive height, designed to simplify loading and unloading operations. The property includes a welcoming reception area, private offices, a storeroom, and on-site bathroom facilities, ensuring seamless business functionality. Situated in the highly desirable Ndabeni industrial hub, it provides easy access to major transport routes and public transit, making it convenient for staff and clients alike. Whether for warehousing, manufacturing, or distribution, this versatile property offers the ideal...

### WAREHOUSE TO LET IN NDABENI | GATEWAY INDUSTRIAL