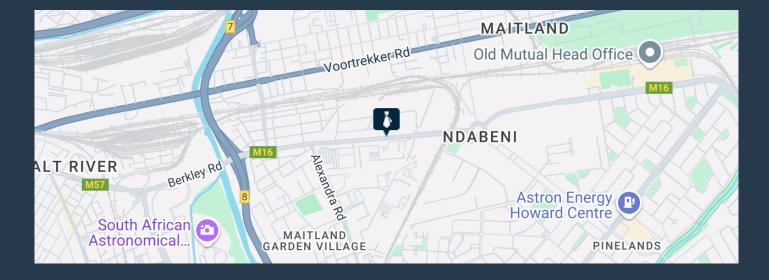

# SPIRE

www.spire.co.za

1,080m<sup>2</sup> Warehouse to Let in Ndabeni. This outstanding 1,080m<sup>2</sup> industrial unit is perfectly positioned on Berkley Road, a high-visibility route that ensures excellent exposure for your business. The warehouse boasts generous dimensions with impressive height, designed to simplify loading and unloading operations. The property includes a welcoming reception area, private offices, a storeroom, and on-site bathroom facilities, ensuring seamless business functionality. Situated in the highly desirable Ndabeni industrial hub, it provides easy access to major transport routes and public transit, making it convenient for staff and clients alike. Whether for warehousing, manufacturing, or distribution, this versatile property offers the ideal...

### WAREHOUSE TO LET IN NDABENI | GATEWAY INDUSTRIAL