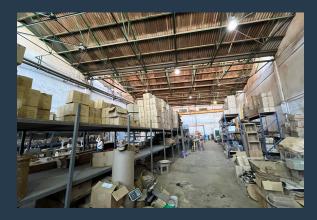

# SPIRE

www.spire.co.za

1,080m<sup>2</sup> Warehouse to Let in Ndabeni. This outstanding 1,080m<sup>2</sup> industrial unit is perfectly positioned on Berkley Road, a high-visibility route that ensures excellent exposure for your business. The warehouse boasts generous dimensions with impressive height, designed to simplify loading and unloading operations. The property includes a welcoming reception area, private offices, a storeroom, and on-site bathroom facilities, ensuring seamless business functionality. Situated in the highly desirable Ndabeni industrial hub, it provides easy access to major transport routes and public transit, making it convenient for staff and clients alike. Whether for warehousing, manufacturing, or distribution, this versatile property offers the ideal...