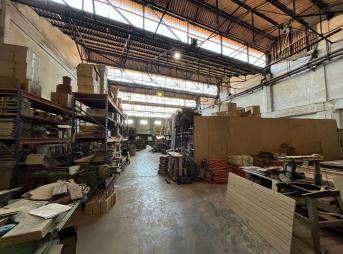

# SPIRE

www.spire.co.za

1,080m<sup>2</sup> Warehouse to Let in Ndabeni. This outstanding 1,080m<sup>2</sup> industrial unit is perfectly positioned on Berkley Road, a high-visibility route that ensures excellent exposure for your business. The warehouse boasts generous dimensions with impressive height, designed to simplify loading and unloading operations. The property includes a welcoming reception area, private offices, a storeroom, and on-site bathroom facilities, ensuring seamless business functionality. Situated in the highly desirable Ndabeni industrial hub, it provides easy access to major transport routes and public transit, making it convenient for staff and clients alike. Whether for warehousing, manufacturing, or distribution, this versatile property offers the ideal...