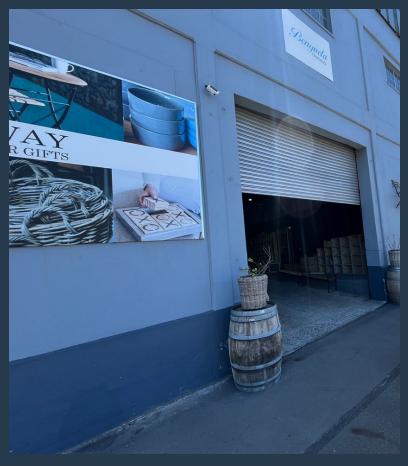

# SPIRE

www.spire.co.za

1,080m<sup>2</sup> Warehouse to Let in Ndabeni. This outstanding 1,080m<sup>2</sup> industrial unit is perfectly positioned on Berkley Road, a high-visibility route that ensures excellent exposure for your business. The warehouse boasts generous dimensions with impressive height, designed to simplify loading and unloading operations. The property includes a welcoming reception area, private offices, a storeroom, and on-site bathroom facilities, ensuring seamless business functionality. Situated in the highly desirable Ndabeni industrial hub, it provides easy access to major transport routes and public transit, making it convenient for staff and clients alike. Whether for warehousing, manufacturing, or distribution, this versatile property offers the ideal...