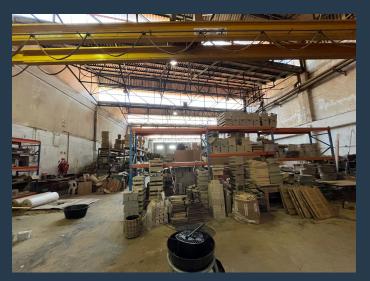

# SPIRE

www.spire.co.za

1,080m<sup>2</sup> Warehouse to Let in Ndabeni. This outstanding 1,080m<sup>2</sup> industrial unit is perfectly positioned on Berkley Road, a high-visibility route that ensures excellent exposure for your business. The warehouse boasts generous dimensions with impressive height, designed to simplify loading and unloading operations. The property includes a welcoming reception area, private offices, a storeroom, and on-site bathroom facilities, ensuring seamless business functionality. Situated in the highly desirable Ndabeni industrial hub, it provides easy access to major transport routes and public transit, making it convenient for staff and clients alike. Whether for warehousing, manufacturing, or distribution, this versatile property offers the ideal...