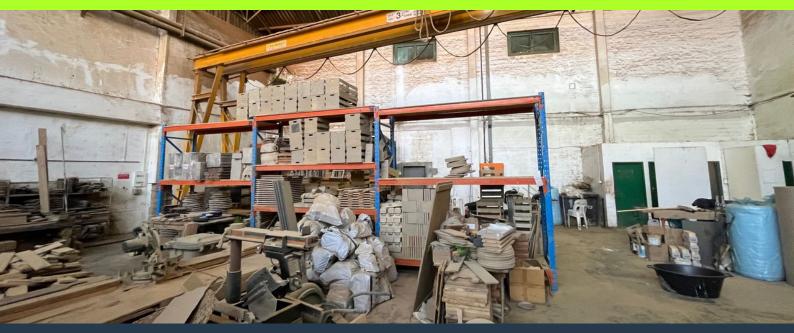

# SPIRE

www.spire.co.za

1,080m<sup>2</sup> Warehouse to Let in Ndabeni. This outstanding 1,080m<sup>2</sup> industrial unit is perfectly positioned on Berkley Road, a high-visibility route that ensures excellent exposure for your business. The warehouse boasts generous dimensions with impressive height, designed to simplify loading and unloading operations. The property includes a welcoming reception area, private offices, a storeroom, and on-site bathroom facilities, ensuring seamless business functionality. Situated in the highly desirable Ndabeni industrial hub, it provides easy access to major transport routes and public transit, making it convenient for staff and clients alike. Whether for warehousing, manufacturing, or distribution, this versatile property offers the ideal...