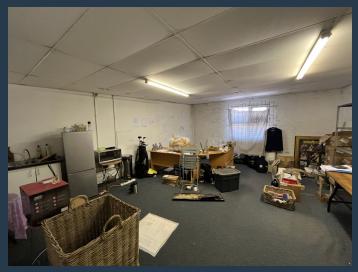

# SPIRE

www.spire.co.za

1,080m<sup>2</sup> Warehouse to Let in Ndabeni. This outstanding 1,080m<sup>2</sup> industrial unit is perfectly positioned on Berkley Road, a high-visibility route that ensures excellent exposure for your business. The warehouse boasts generous dimensions with impressive height, designed to simplify loading and unloading operations. The property includes a welcoming reception area, private offices, a storeroom, and on-site bathroom facilities, ensuring seamless business functionality. Situated in the highly desirable Ndabeni industrial hub, it provides easy access to major transport routes and public transit, making it convenient for staff and clients alike. Whether for warehousing, manufacturing, or distribution, this versatile property offers the ideal...