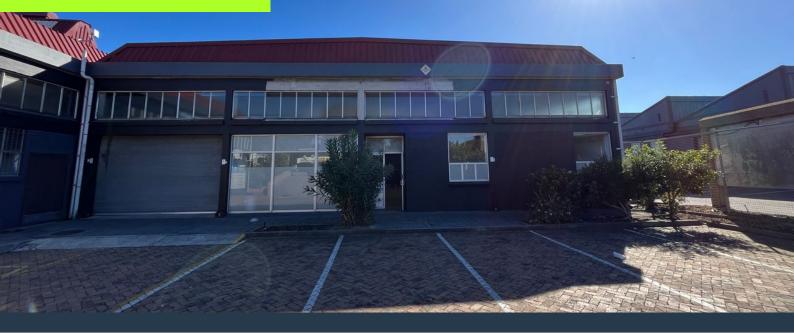

## TO LET

386 square meter warehouse to let in Maitland. Presenting an unparalleled chance to secure a strategically positioned Retail warehouse covering 386 square meters nestled in the heart of Maitland. Crafted to cater to the varied demands of businesses, it seamlessly integrates convenience with practicality. With a generous layout boasting an impressive ceiling height, this warehouse is ideally suited for retail ventures needing both storage and display areas. Thoughtfully outfitted with 2 roller doors, it ensures effortless loading and unloading of merchandise. Its prime location further enhances its allure, providing excellent visibility to draw in customers. Featuring 3phase power, the property not only accommodates a wide array of...

### WAREHOUSE TO LET IN MAITLAND