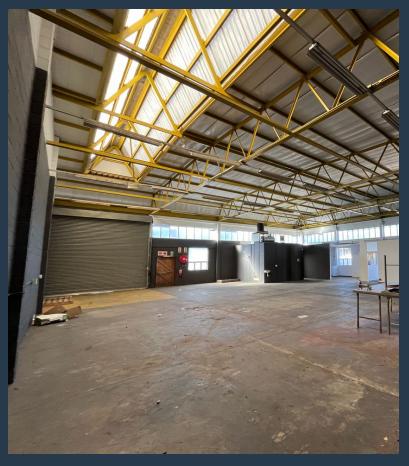

## TO LET

386 square meter warehouse to let in Maitland. Presenting an unparalleled chance to secure a strategically positioned Retail warehouse covering 386 square meters nestled in the heart of Maitland. Crafted to cater to the varied demands of businesses, it seamlessly integrates convenience with practicality. With a generous layout boasting an impressive ceiling height, this warehouse is ideally suited for retail ventures needing both storage and display areas. Thoughtfully outfitted with 2 roller doors, it ensures effortless loading and unloading of merchandise. Its prime location further enhances its allure, providing excellent visibility to draw in customers. Featuring 3phase power, the property not only accommodates a wide array of...

#### **PROPERTY DETAILS**

A Floor Size

🔺 Zoning

386m² Industrial

WEB REF: SCL1812

Logan Du Pessis | 0736449934 | logand@spire.co.za