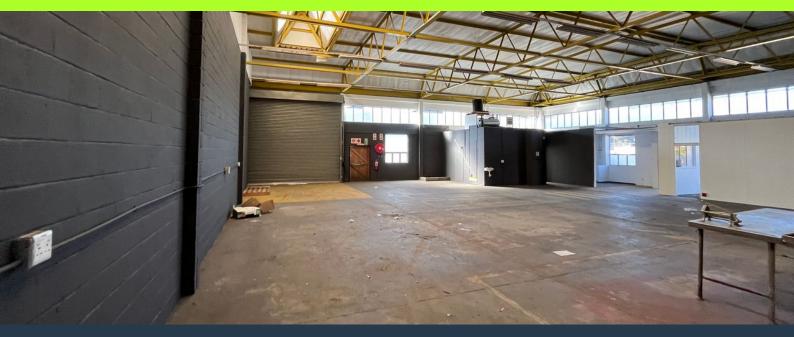

## TO LET

386 square meter warehouse to let in Maitland. Presenting an unparalleled chance to secure a strategically positioned Retail warehouse covering 386 square meters nestled in the heart of Maitland. Crafted to cater to the varied demands of businesses, it seamlessly integrates convenience with practicality. With a generous layout boasting an impressive ceiling height, this warehouse is ideally suited for retail ventures needing both storage and display areas. Thoughtfully outfitted with 2 roller doors, it ensures effortless loading and unloading of merchandise. Its prime location further enhances its allure, providing excellent visibility to draw in customers. Featuring 3phase power, the property not only accommodates a wide array of...

#### **PROPERTY DETAILS**

A Floor Size

🔺 Zoning

386m² Industrial

WEB REF: SCL1812

Logan Du Pessis | 0736449934 | logand@spire.co.za