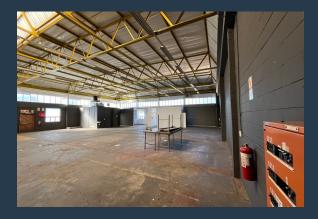

## TO LET

386 square meter warehouse to let in Maitland. Presenting an unparalleled chance to secure a strategically positioned Retail warehouse covering 386 square meters nestled in the heart of Maitland. Crafted to cater to the varied demands of businesses, it seamlessly integrates convenience with practicality. With a generous layout boasting an impressive ceiling height, this warehouse is ideally suited for retail ventures needing both storage and display areas. Thoughtfully outfitted with 2 roller doors, it ensures effortless loading and unloading of merchandise. Its prime location further enhances its allure, providing excellent visibility to draw in customers. Featuring 3phase power, the property not only accommodates a wide array of...

#### **PROPERTY DETAILS**

A Floor Size

🔺 Zoning

386m² Industrial

WEB REF: SCL1812

Logan Du Pessis | 0736449934 | logand@spire.co.za