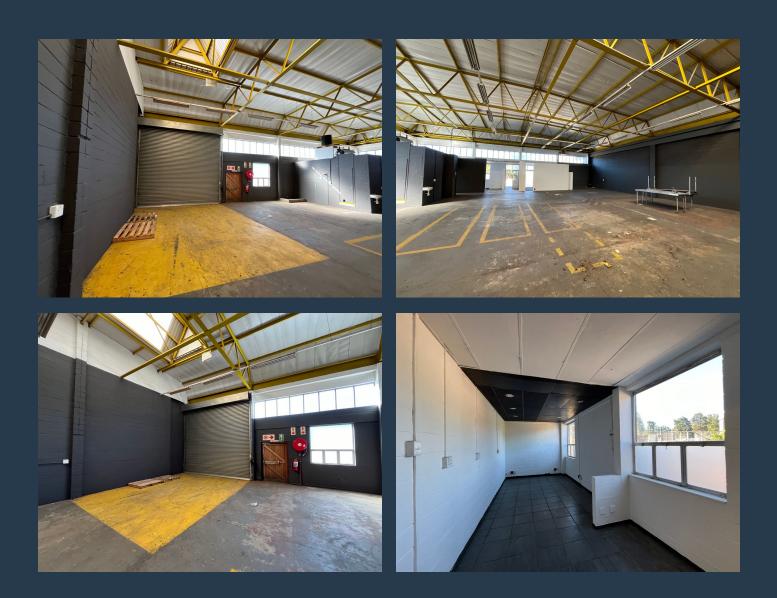

## TO LET

386 square meter warehouse to let in Maitland. Presenting an unparalleled chance to secure a strategically positioned Retail warehouse covering 386 square meters nestled in the heart of Maitland. Crafted to cater to the varied demands of businesses, it seamlessly integrates convenience with practicality. With a generous layout boasting an impressive ceiling height, this warehouse is ideally suited for retail ventures needing both storage and display areas. Thoughtfully outfitted with 2 roller doors, it ensures effortless loading and unloading of merchandise. Its prime location further enhances its allure, providing excellent visibility to draw in customers. Featuring 3phase power, the property not only accommodates a wide array of...

### WAREHOUSE TO LET IN MAITLAND

#### **PROPERTY DETAILS**

A Floor Size

🔺 Zoning

386m² Industrial

WEB REF: SCL1812

Logan Du Pessis | 0736449934 | logand@spire.co.za