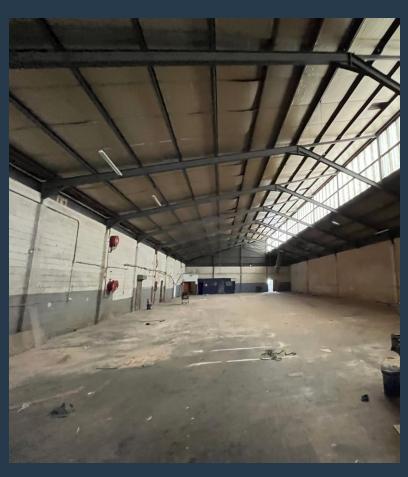

# SPIRE

www.spire.co.za

5500 square meters of warehouse space to let in Maitland. This freestanding warehouse stands on a load-shedding curtailment zone and comes with a high clearance and eve height of above 6m. With roughly 4500 square meters of floor space of warehouse which can be utilized for all purposes from heavy to light manufacturing or distribution. With high roller-shutter clearance, admin, at least 800 square meters of offices and ease of access to major transportation routes, this warehouse is immediately available. Should you wish to arrange a viewing or find out more information to this unit please give us a call.