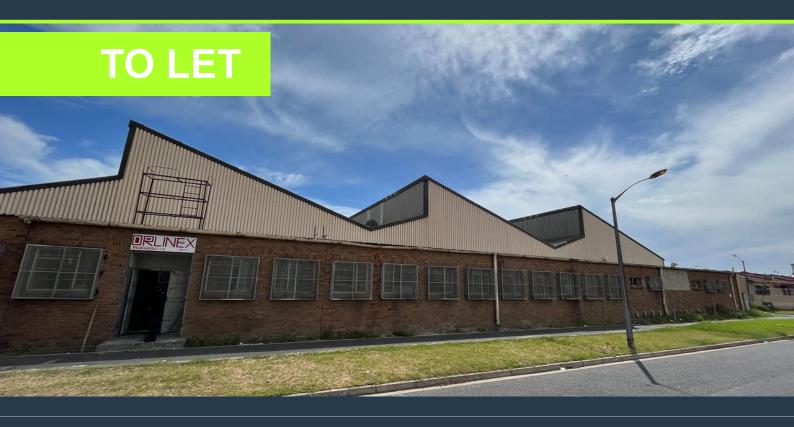

# SPIRE

www.spire.co.za

5500 square meters of warehouse space to let in Maitland. This freestanding warehouse stands on a load-shedding curtailment zone and comes with a high clearance and eve height of above 6m. With roughly 4500 square meters of floor space of warehouse which can be utilized for all purposes from heavy to light manufacturing or distribution. With high roller-shutter clearance, admin, at least 800 square meters of offices and ease of access to major transportation routes, this warehouse is immediately available. Should you wish to arrange a viewing or find out more information to this unit please give us a call.

#### WAREHOUSE FACTORY TO LET IN MAITLAND