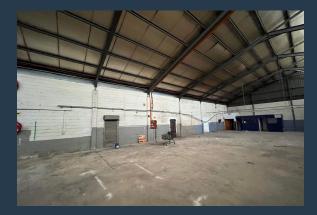

# SPIRE

www.spire.co.za

5500 square meters of warehouse space to let in Maitland. This freestanding warehouse stands on a load-shedding curtailment zone and comes with a high clearance and eve height of above 6m. With roughly 4500 square meters of floor space of warehouse which can be utilized for all purposes from heavy to light manufacturing or distribution. With high roller-shutter clearance, admin, at least 800 square meters of offices and ease of access to major transportation routes, this warehouse is immediately available. Should you wish to arrange a viewing or find out more information to this unit please give us a call.