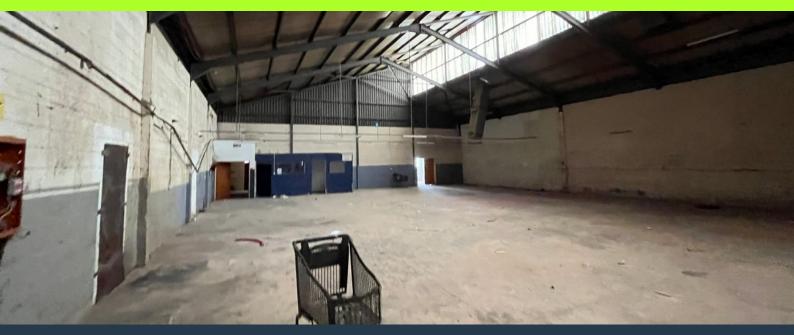

# SPIRE

www.spire.co.za

5500 square meters of warehouse space to let in Maitland. This freestanding warehouse stands on a load-shedding curtailment zone and comes with a high clearance and eve height of above 6m. With roughly 4500 square meters of floor space of warehouse which can be utilized for all purposes from heavy to light manufacturing or distribution. With high roller-shutter clearance, admin, at least 800 square meters of offices and ease of access to major transportation routes, this warehouse is immediately available. Should you wish to arrange a viewing or find out more information to this unit please give us a call.