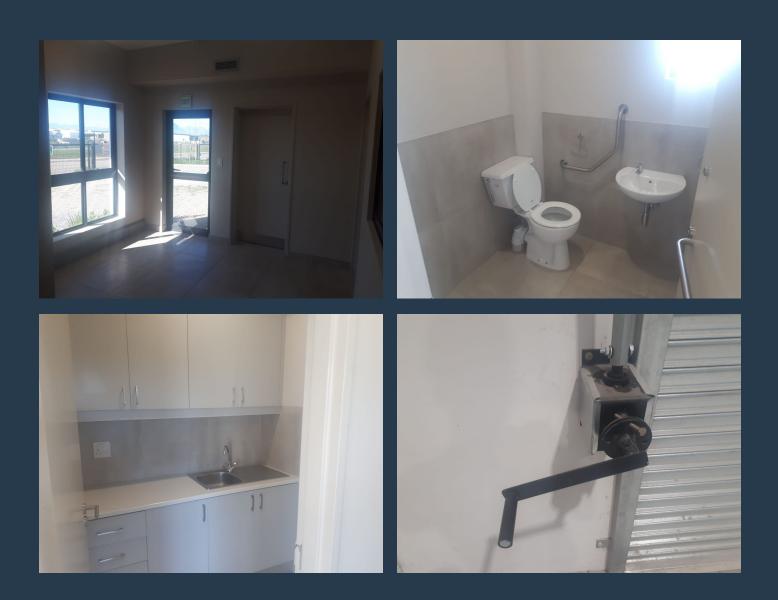

### DAVAR PARK 16 Evolution Crescent

22

Industrial unit to let in Fisantekraal. This unit is newly built with AAA finishes. The warehouse offers an eave height of 5m with energy efficient lighting. Ideally suited for storage, or light manufacturing operations. NO LOADSHEDDING!!! This Newly built unit is located in the sought after Durbanville Industrial Park. Very well located in a desirable part of Fisantekraal. It is within easy access to the R302 and M137 (Okavango Road) and all other major routes in and out of Fisantekraal. The properties details are as follows: - Property Address: Fisantekraal, Cape Town - Property Type: Industrial / Warehousing - Available: Immediate - Total GLA Size: 302sqm (Warehouse: 157sqm / Office: 80sqm / Mezzanine: 65sqm) -RENTAL: R28690pm excl...