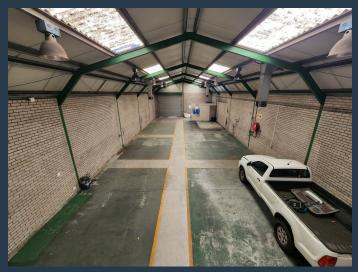

R20,250 per month excl. VAT R67 per m<sup>2</sup>

www.spire.co.za

This 300m² unit is located in Malleon Park in Epping Industria 2. The warehouse features open plan floor design allowing the scope for the tenant to customize the space to their specifications with dedicated office space at the rear and a mezzanine level which can be used as additional office or storage. There is a loading zone directly in front of each unit with additional parking at the rear and the park has the ability to accommodate interlink truck access. Property Details: - 300m² Warehouse To Let In Epping - Roller shutter door (3.7m height) - 4m height to eaves - 3-phase power (80 amps) - Access controlled and 24 security - Available 01/08/2025 Epping Industria is the largest and most centrally situated industrial area in...

## 300M<sup>2</sup> WAREHOUSE TO LET IN EPPING