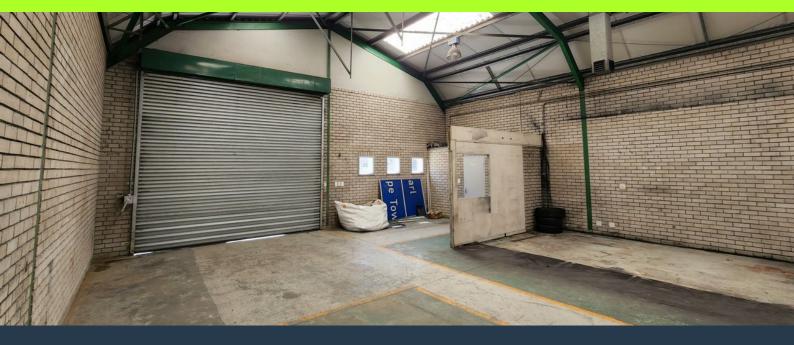

R20,250 per month excl. VAT R67 per m<sup>2</sup>

www.spire.co.za

This 300m² unit is located in Malleon Park in Epping Industria 2. The warehouse features open plan floor design allowing the scope for the tenant to customize the space to their specifications with dedicated office space at the rear and a mezzanine level which can be used as additional office or storage. There is a loading zone directly in front of each unit with additional parking at the rear and the park has the ability to accommodate interlink truck access. Property Details: - 300m² Warehouse To Let In Epping - Roller shutter door (3.7m height) - 4m height to eaves - 3-phase power (80 amps) - Access controlled and 24 security - Available 01/08/2025 Epping Industria is the largest and most centrally situated industrial area in...

## 300M<sup>2</sup> WAREHOUSE TO LET IN EPPING