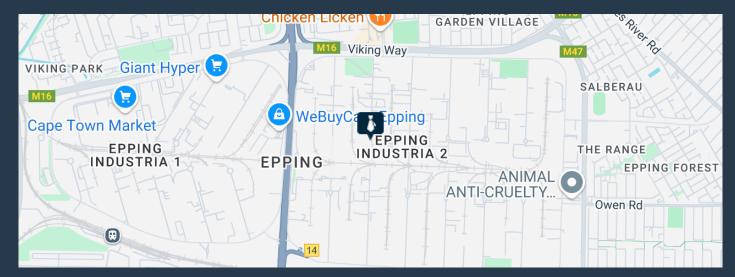

R20,250 per month excl. VAT R67 per m<sup>2</sup>

www.spire.co.za

This 300m² unit is located in Malleon Park in Epping Industria 2. The warehouse features open plan floor design allowing the scope for the tenant to customize the space to their specifications with dedicated office space at the rear and a mezzanine level which can be used as additional office or storage. There is a loading zone directly in front of each unit with additional parking at the rear and the park has the ability to accommodate interlink truck access. Property Details: - 300m² Warehouse To Let In Epping - Roller shutter door (3.7m height) - 4m height to eaves - 3-phase power (80 amps) - Access controlled and 24 security - Available 01/08/2025 Epping Industria is the largest and most centrally situated industrial area in...

## 300M<sup>2</sup> WAREHOUSE TO LET IN EPPING