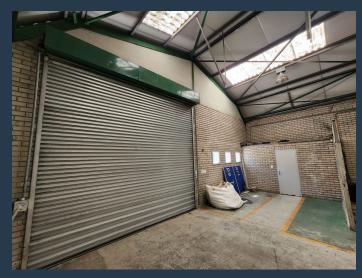

R20,250 per month excl. VAT R67 per m<sup>2</sup>

www.spire.co.za

This 300m² unit is located in Malleon Park in Epping Industria 2. The warehouse features open plan floor design allowing the scope for the tenant to customize the space to their specifications with dedicated office space at the rear and a mezzanine level which can be used as additional office or storage. There is a loading zone directly in front of each unit with additional parking at the rear and the park has the ability to accommodate interlink truck access. Property Details: - 300m² Warehouse To Let In Epping - Roller shutter door (3.7m height) - 4m height to eaves - 3-phase power (80 amps) - Access controlled and 24 security - Available 01/08/2025 Epping Industria is the largest and most centrally situated industrial area in...

## 300M<sup>2</sup> WAREHOUSE TO LET IN EPPING