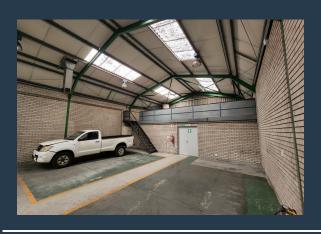

R20,250 per month excl. VAT R67 per m<sup>2</sup>

www.spire.co.za

This 300m² unit is located in Malleon Park in Epping Industria 2. The warehouse features open plan floor design allowing the scope for the tenant to customize the space to their specifications with dedicated office space at the rear and a mezzanine level which can be used as additional office or storage. There is a loading zone directly in front of each unit with additional parking at the rear and the park has the ability to accommodate interlink truck access. Property Details: - 300m² Warehouse To Let In Epping - Roller shutter door (3.7m height) - 4m height to eaves - 3-phase power (80 amps) - Access controlled and 24 security - Available 01/08/2025 Epping Industria is the largest and most centrally situated industrial area in...

## 300M<sup>2</sup> WAREHOUSE TO LET IN EPPING