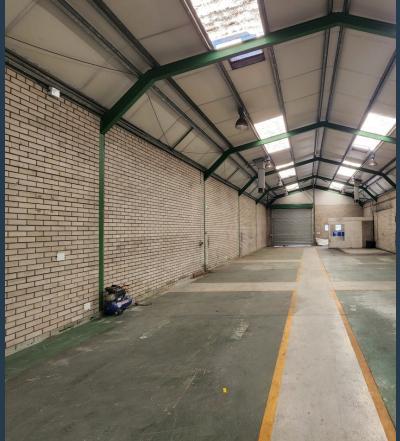

R20,250 per month excl. VAT R67 per m<sup>2</sup>

www.spire.co.za

This 300m² unit is located in Malleon Park in Epping Industria 2. The warehouse features open plan floor design allowing the scope for the tenant to customize the space to their specifications with dedicated office space at the rear and a mezzanine level which can be used as additional office or storage. There is a loading zone directly in front of each unit with additional parking at the rear and the park has the ability to accommodate interlink truck access. Property Details: - 300m² Warehouse To Let In Epping - Roller shutter door (3.7m height) - 4m height to eaves - 3-phase power (80 amps) - Access controlled and 24 security - Available 01/08/2025 Epping Industria is the largest and most centrally situated industrial area in...

## 300M<sup>2</sup> WAREHOUSE TO LET IN EPPING