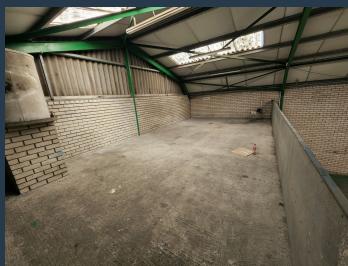

R20,250 per month excl. VAT R67 per m<sup>2</sup>

www.spire.co.za

This 300m² unit is located in Malleon Park in Epping Industria 2. The warehouse features open plan floor design allowing the scope for the tenant to customize the space to their specifications with dedicated office space at the rear and a mezzanine level which can be used as additional office or storage. There is a loading zone directly in front of each unit with additional parking at the rear and the park has the ability to accommodate interlink truck access. Property Details: - 300m² Warehouse To Let In Epping - Roller shutter door (3.7m height) - 4m height to eaves - 3-phase power (80 amps) - Access controlled and 24 security - Available 01/08/2025 Epping Industria is the largest and most centrally situated industrial area in...

## 300M<sup>2</sup> WAREHOUSE TO LET IN EPPING