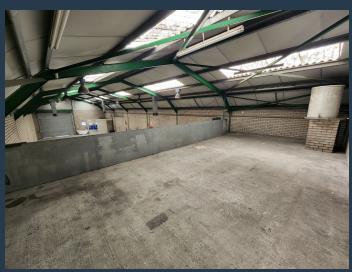

R20,250 per month excl. VAT R67 per m<sup>2</sup>

www.spire.co.za

This 300m² unit is located in Malleon Park in Epping Industria 2. The warehouse features open plan floor design allowing the scope for the tenant to customize the space to their specifications with dedicated office space at the rear and a mezzanine level which can be used as additional office or storage. There is a loading zone directly in front of each unit with additional parking at the rear and the park has the ability to accommodate interlink truck access. Property Details: - 300m² Warehouse To Let In Epping - Roller shutter door (3.7m height) - 4m height to eaves - 3-phase power (80 amps) - Access controlled and 24 security - Available 01/08/2025 Epping Industria is the largest and most centrally situated industrial area in...

## 300M<sup>2</sup> WAREHOUSE TO LET IN EPPING