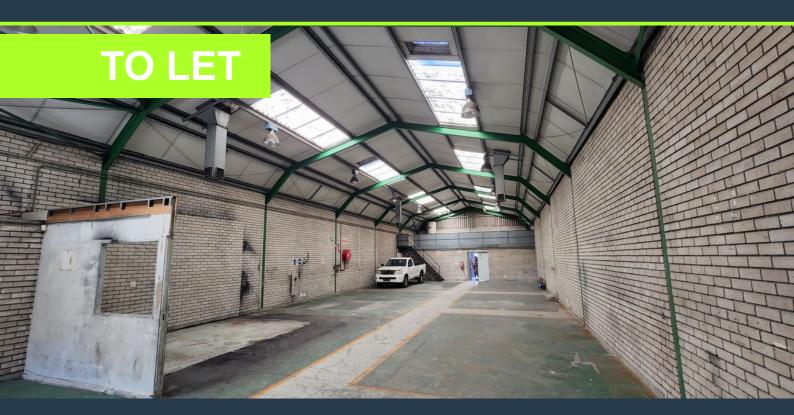

R20,250 per month excl. VAT R67 per m<sup>2</sup>

www.spire.co.za

This 300m² unit is located in Malleon Park in Epping Industria 2. The warehouse features open plan floor design allowing the scope for the tenant to customize the space to their specifications with dedicated office space at the rear and a mezzanine level which can be used as additional office or storage. There is a loading zone directly in front of each unit with additional parking at the rear and the park has the ability to accommodate interlink truck access. Property Details: - 300m² Warehouse To Let In Epping - Roller shutter door (3.7m height) - 4m height to eaves - 3-phase power (80 amps) - Access controlled and 24 security - Available 01/08/2025 Epping Industria is the largest and most centrally situated industrial area in...

## 300M<sup>2</sup> WAREHOUSE TO LET IN EPPING