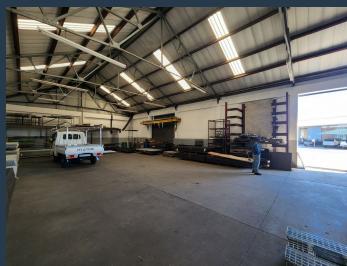

## R31,655 per month excl. VAT R65 per m<sup>2</sup>

www.spire.co.za

This 487m² warehouse to rent in Epping is strategically located. With easy access to Gunners Circle, the warehouse provides quick and easy access to the surrounding major roads including the N1 and N2 via Jakes Gerwel Drive (M7). The warehouse is located in an industrial park with security and access control. The unit provides an open plan warehouse floor and a mezzanine level for additional storage, as well as dedicated office space on the first floor. The warehouse is accessed by 2 roller shutter doors, each measuring 4m high x 4.2m wide. The park offers an extensive shared yard, providing plenty of room for large trucks and manoeuvring. In addition, there are 4 dedicated parking bays directly in front of the unit. Property...