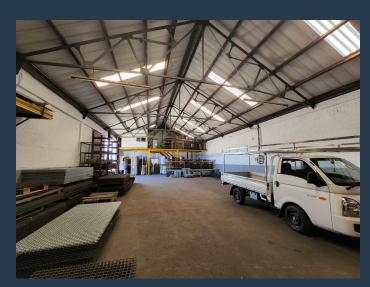

## R31,655 per month excl. VAT R65 per m<sup>2</sup>

www.spire.co.za

This 487m² warehouse to rent in Epping is strategically located. With easy access to Gunners Circle, the warehouse provides quick and easy access to the surrounding major roads including the N1 and N2 via Jakes Gerwel Drive (M7). The warehouse is located in an industrial park with security and access control. The unit provides an open plan warehouse floor and a mezzanine level for additional storage, as well as dedicated office space on the first floor. The warehouse is accessed by 2 roller shutter doors, each measuring 4m high x 4.2m wide. The park offers an extensive shared yard, providing plenty of room for large trucks and manoeuvring. In addition, there are 4 dedicated parking bays directly in front of the unit. Property...