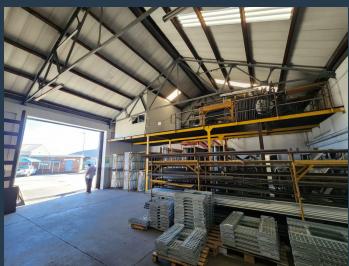

## R31,655 per month excl. VAT R65 per m<sup>2</sup>

www.spire.co.za

This 487m² warehouse to rent in Epping is strategically located. With easy access to Gunners Circle, the warehouse provides quick and easy access to the surrounding major roads including the N1 and N2 via Jakes Gerwel Drive (M7). The warehouse is located in an industrial park with security and access control. The unit provides an open plan warehouse floor and a mezzanine level for additional storage, as well as dedicated office space on the first floor. The warehouse is accessed by 2 roller shutter doors, each measuring 4m high x 4.2m wide. The park offers an extensive shared yard, providing plenty of room for large trucks and manoeuvring. In addition, there are 4 dedicated parking bays directly in front of the unit. Property...