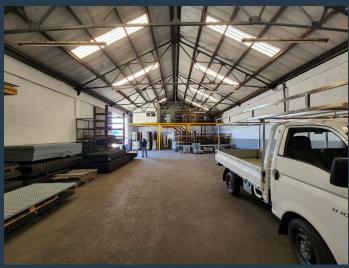

## R31,655 per month excl. VAT R65 per m<sup>2</sup>

www.spire.co.za

This 487m² warehouse to rent in Epping is strategically located. With easy access to Gunners Circle, the warehouse provides quick and easy access to the surrounding major roads including the N1 and N2 via Jakes Gerwel Drive (M7). The warehouse is located in an industrial park with security and access control. The unit provides an open plan warehouse floor and a mezzanine level for additional storage, as well as dedicated office space on the first floor. The warehouse is accessed by 2 roller shutter doors, each measuring 4m high x 4.2m wide. The park offers an extensive shared yard, providing plenty of room for large trucks and manoeuvring. In addition, there are 4 dedicated parking bays directly in front of the unit. Property...