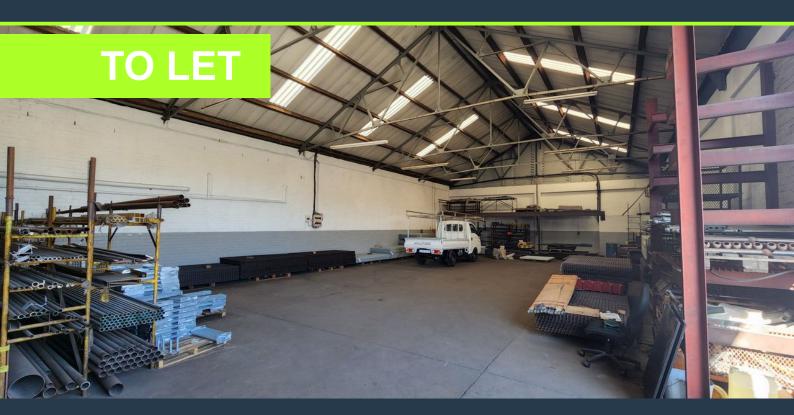

## R31,655 per month excl. VAT R65 per m<sup>2</sup>

www.spire.co.za

This 487m² warehouse to rent in Epping is strategically located. With easy access to Gunners Circle, the warehouse provides quick and easy access to the surrounding major roads including the N1 and N2 via Jakes Gerwel Drive (M7). The warehouse is located in an industrial park with security and access control. The unit provides an open plan warehouse floor and a mezzanine level for additional storage, as well as dedicated office space on the first floor. The warehouse is accessed by 2 roller shutter doors, each measuring 4m high x 4.2m wide. The park offers an extensive shared yard, providing plenty of room for large trucks and manoeuvring. In addition, there are 4 dedicated parking bays directly in front of the unit. Property...

### 487M2 WAREHOUSE TO RENT IN EPPING