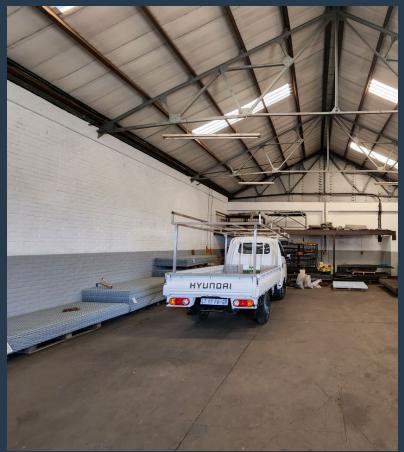

## R31,655 per month excl. VAT R65 per m<sup>2</sup>

www.spire.co.za

This 487m² warehouse to rent in Epping is strategically located. With easy access to Gunners Circle, the warehouse provides quick and easy access to the surrounding major roads including the N1 and N2 via Jakes Gerwel Drive (M7). The warehouse is located in an industrial park with security and access control. The unit provides an open plan warehouse floor and a mezzanine level for additional storage, as well as dedicated office space on the first floor. The warehouse is accessed by 2 roller shutter doors, each measuring 4m high x 4.2m wide. The park offers an extensive shared yard, providing plenty of room for large trucks and manoeuvring. In addition, there are 4 dedicated parking bays directly in front of the unit. Property...