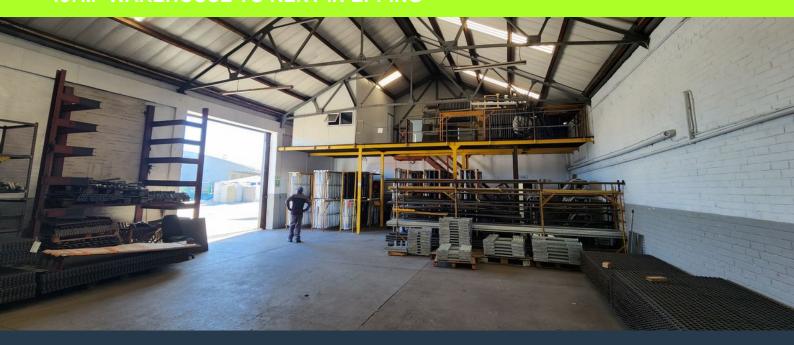

## R31,655 per month excl. VAT R65 per m<sup>2</sup>

www.spire.co.za

This 487m² warehouse to rent in Epping is strategically located. With easy access to Gunners Circle, the warehouse provides quick and easy access to the surrounding major roads including the N1 and N2 via Jakes Gerwel Drive (M7). The warehouse is located in an industrial park with security and access control. The unit provides an open plan warehouse floor and a mezzanine level for additional storage, as well as dedicated office space on the first floor. The warehouse is accessed by 2 roller shutter doors, each measuring 4m high x 4.2m wide. The park offers an extensive shared yard, providing plenty of room for large trucks and manoeuvring. In addition, there are 4 dedicated parking bays directly in front of the unit. Property...

### 487M2 WAREHOUSE TO RENT IN EPPING