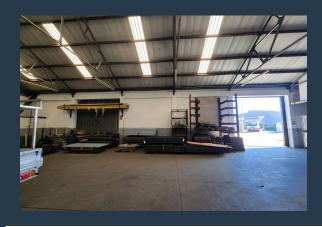

## R31,655 per month excl. VAT R65 per m<sup>2</sup>

www.spire.co.za

This 487m² warehouse to rent in Epping is strategically located. With easy access to Gunners Circle, the warehouse provides quick and easy access to the surrounding major roads including the N1 and N2 via Jakes Gerwel Drive (M7). The warehouse is located in an industrial park with security and access control. The unit provides an open plan warehouse floor and a mezzanine level for additional storage, as well as dedicated office space on the first floor. The warehouse is accessed by 2 roller shutter doors, each measuring 4m high x 4.2m wide. The park offers an extensive shared yard, providing plenty of room for large trucks and manoeuvring. In addition, there are 4 dedicated parking bays directly in front of the unit. Property...