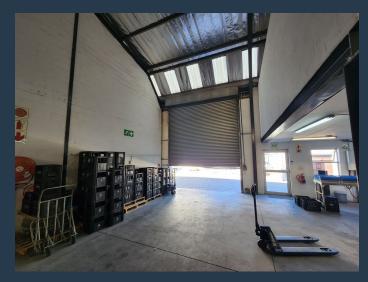

## R36,000 per month excl. VAT

R64 per m<sup>2</sup>

www.spire.co.za

This 560m² warehouse to let in Epping is strategically located on Bofors Circle. This provides quick and convenient access to the surrounding major roads including the N1 and N2 via Jakes Gerwel Drive (M7). The warehouse provides an open plan floor design, allowing the incoming tenant to customize the space to meet their requirements. This is complimented by high ceilings of 7m. The warehouse is accessed by 1 roller shutter door measuring 4.8m high x 4m wide. There is also dedicated office space on the mezzanine level, with three individual offices and a kitchenette. Property Features: - Available: 01 July 2025 - 3 phase power (63 amps) - 24 hour security - 1 roller shutter door (4.8m high x 4m wide) - 6 parking bays and a loading...