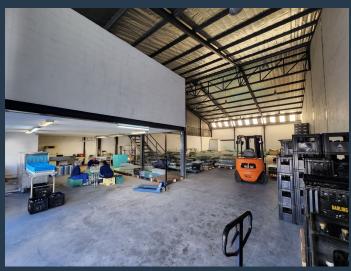

## R36,000 per month excl. VAT

R64 per m<sup>2</sup>

www.spire.co.za

This 560m² warehouse to let in Epping is strategically located on Bofors Circle. This provides quick and convenient access to the surrounding major roads including the N1 and N2 via Jakes Gerwel Drive (M7). The warehouse provides an open plan floor design, allowing the incoming tenant to customize the space to meet their requirements. This is complimented by high ceilings of 7m. The warehouse is accessed by 1 roller shutter door measuring 4.8m high x 4m wide. There is also dedicated office space on the mezzanine level, with three individual offices and a kitchenette. Property Features: - Available: 01 July 2025 - 3 phase power (63 amps) - 24 hour security - 1 roller shutter door (4.8m high x 4m wide) - 6 parking bays and a loading...