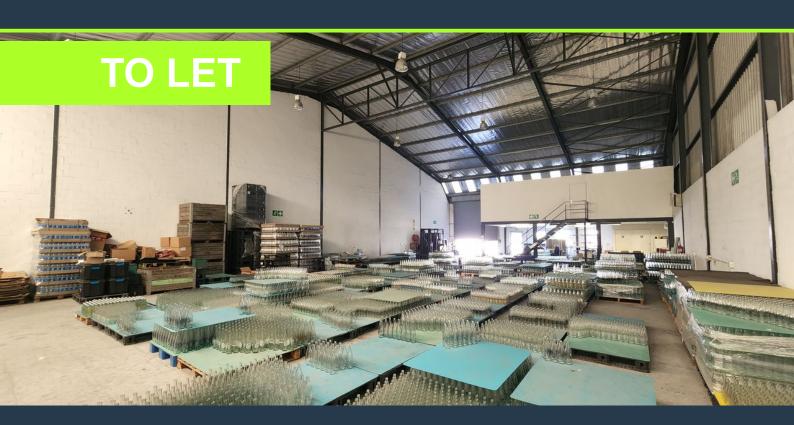

## R36,000 per month excl. VAT

R64 per m<sup>2</sup>

www.spire.co.za

This 560m² warehouse to let in Epping is strategically located on Bofors Circle. This provides quick and convenient access to the surrounding major roads including the N1 and N2 via Jakes Gerwel Drive (M7). The warehouse provides an open plan floor design, allowing the incoming tenant to customize the space to meet their requirements. This is complimented by high ceilings of 7m. The warehouse is accessed by 1 roller shutter door measuring 4.8m high x 4m wide. There is also dedicated office space on the mezzanine level, with three individual offices and a kitchenette. Property Features: - Available: 01 July 2025 - 3 phase power (63 amps) - 24 hour security - 1 roller shutter door (4.8m high x 4m wide) - 6 parking bays and a loading...

#### 560M<sup>2</sup> WAREHOUSE TO LET IN EPPING