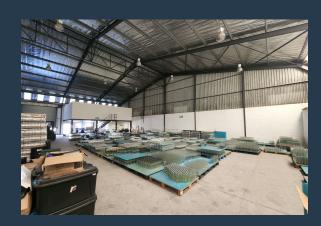

## R36,000 per month excl. VAT

R64 per m<sup>2</sup>

www.spire.co.za

This 560m² warehouse to let in Epping is strategically located on Bofors Circle. This provides quick and convenient access to the surrounding major roads including the N1 and N2 via Jakes Gerwel Drive (M7). The warehouse provides an open plan floor design, allowing the incoming tenant to customize the space to meet their requirements. This is complimented by high ceilings of 7m. The warehouse is accessed by 1 roller shutter door measuring 4.8m high x 4m wide. There is also dedicated office space on the mezzanine level, with three individual offices and a kitchenette. Property Features: - Available: 01 July 2025 - 3 phase power (63 amps) - 24 hour security - 1 roller shutter door (4.8m high x 4m wide) - 6 parking bays and a loading...