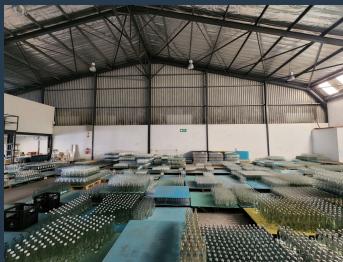

## R36,000 per month excl. VAT

R64 per m<sup>2</sup>

www.spire.co.za

This 560m² warehouse to let in Epping is strategically located on Bofors Circle. This provides quick and convenient access to the surrounding major roads including the N1 and N2 via Jakes Gerwel Drive (M7). The warehouse provides an open plan floor design, allowing the incoming tenant to customize the space to meet their requirements. This is complimented by high ceilings of 7m. The warehouse is accessed by 1 roller shutter door measuring 4.8m high x 4m wide. There is also dedicated office space on the mezzanine level, with three individual offices and a kitchenette. Property Features: - Available: 01 July 2025 - 3 phase power (63 amps) - 24 hour security - 1 roller shutter door (4.8m high x 4m wide) - 6 parking bays and a loading...