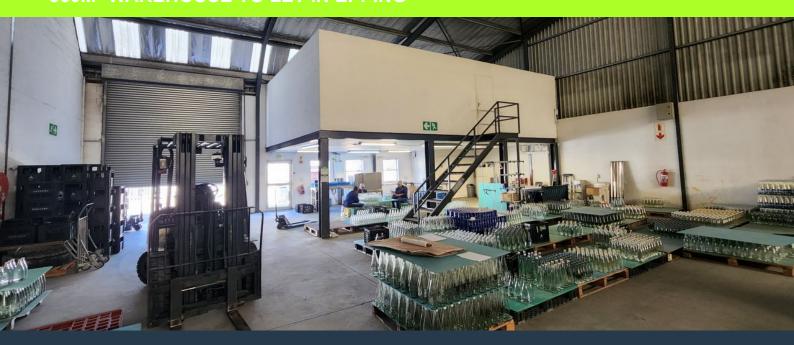

## R36,000 per month excl. VAT

R64 per m<sup>2</sup>

www.spire.co.za

This 560m² warehouse to let in Epping is strategically located on Bofors Circle. This provides quick and convenient access to the surrounding major roads including the N1 and N2 via Jakes Gerwel Drive (M7). The warehouse provides an open plan floor design, allowing the incoming tenant to customize the space to meet their requirements. This is complimented by high ceilings of 7m. The warehouse is accessed by 1 roller shutter door measuring 4.8m high x 4m wide. There is also dedicated office space on the mezzanine level, with three individual offices and a kitchenette. Property Features: - Available: 01 July 2025 - 3 phase power (63 amps) - 24 hour security - 1 roller shutter door (4.8m high x 4m wide) - 6 parking bays and a loading...