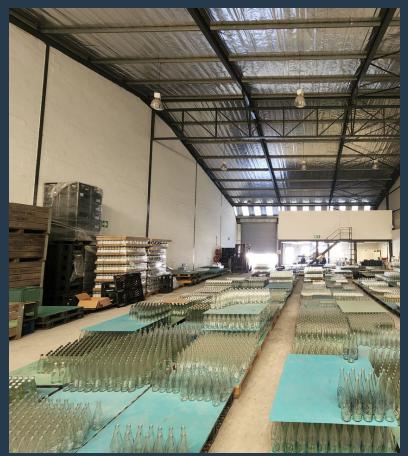

## R36,000 per month excl. VAT

R64 per m<sup>2</sup>

www.spire.co.za

This 560m² warehouse to let in Epping is strategically located on Bofors Circle. This provides quick and convenient access to the surrounding major roads including the N1 and N2 via Jakes Gerwel Drive (M7). The warehouse provides an open plan floor design, allowing the incoming tenant to customize the space to meet their requirements. This is complimented by high ceilings of 7m. The warehouse is accessed by 1 roller shutter door measuring 4.8m high x 4m wide. There is also dedicated office space on the mezzanine level, with three individual offices and a kitchenette. Property Features: - Available: 01 July 2025 - 3 phase power (63 amps) - 24 hour security - 1 roller shutter door (4.8m high x 4m wide) - 6 parking bays and a loading...