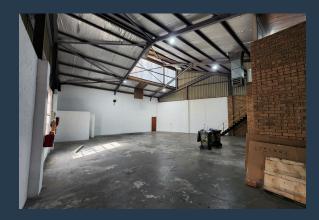

# SPIRE

www.spire.co.za

350m<sup>2</sup> Industrial Unit To Rent In Epping This warehouse is located in the sought after Denval Industrial Park in Epping. The park is access controlled and provides 24 hour security. The park's strategic location ensures easy access to the surrounding major roads including the N1 and N2 via Jakes Gerwel Drive (M7) running straight through the heart of Epping. The park has two points of entry which makes accessing the unit easy and convenient. The unit provides an open plan warehouse floor, offering flexibility and allows the tenant to customize the space to meet their own requirements, as well as a high ceiling and its one roller shutter door that clears 4.2m in height and is 3.5m wide. This is in addition to the dedicated office space...