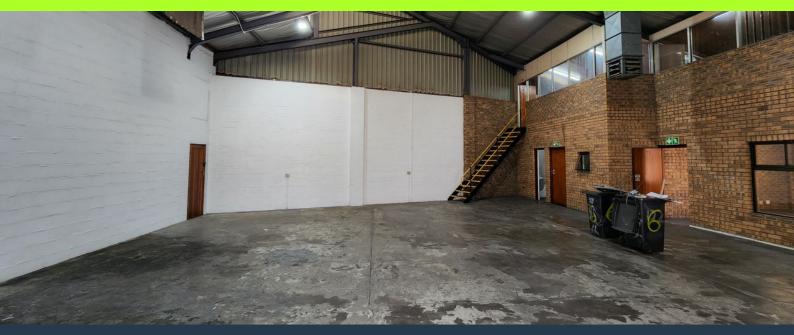

# SPIRE

www.spire.co.za

350m<sup>2</sup> Industrial Unit To Rent In Epping This warehouse is located in the sought after Denval Industrial Park in Epping. The park is access controlled and provides 24 hour security. The park's strategic location ensures easy access to the surrounding major roads including the N1 and N2 via Jakes Gerwel Drive (M7) running straight through the heart of Epping. The park has two points of entry which makes accessing the unit easy and convenient. The unit provides an open plan warehouse floor, offering flexibility and allows the tenant to customize the space to meet their own requirements, as well as a high ceiling and its one roller shutter door that clears 4.2m in height and is 3.5m wide. This is in addition to the dedicated office space...