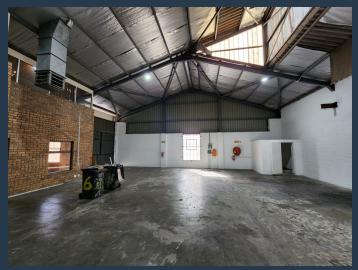

# SPIRE

www.spire.co.za

350m<sup>2</sup> Industrial Unit To Rent In Epping This warehouse is located in the sought after Denval Industrial Park in Epping. The park is access controlled and provides 24 hour security. The park's strategic location ensures easy access to the surrounding major roads including the N1 and N2 via Jakes Gerwel Drive (M7) running straight through the heart of Epping. The park has two points of entry which makes accessing the unit easy and convenient. The unit provides an open plan warehouse floor, offering flexibility and allows the tenant to customize the space to meet their own requirements, as well as a high ceiling and its one roller shutter door that clears 4.2m in height and is 3.5m wide. This is in addition to the dedicated office space...

### 350M<sup>2</sup> INDUSTRIAL UNIT TO RENT IN EPPING

#### **PROPERTY DETAILS**

- ▲ Floor Size
- 🔺 Zoning

350m² Industrial