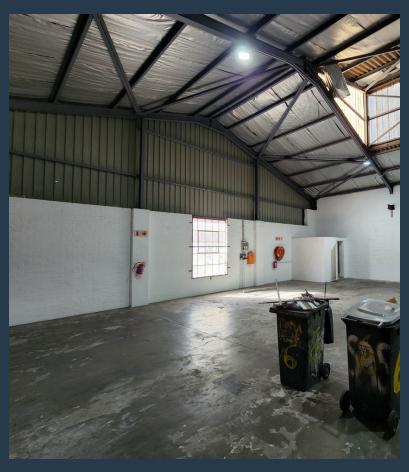

# SPIRE

www.spire.co.za

350m<sup>2</sup> Industrial Unit To Rent In Epping This warehouse is located in the sought after Denval Industrial Park in Epping. The park is access controlled and provides 24 hour security. The park's strategic location ensures easy access to the surrounding major roads including the N1 and N2 via Jakes Gerwel Drive (M7) running straight through the heart of Epping. The park has two points of entry which makes accessing the unit easy and convenient. The unit provides an open plan warehouse floor, offering flexibility and allows the tenant to customize the space to meet their own requirements, as well as a high ceiling and its one roller shutter door that clears 4.2m in height and is 3.5m wide. This is in addition to the dedicated office space...