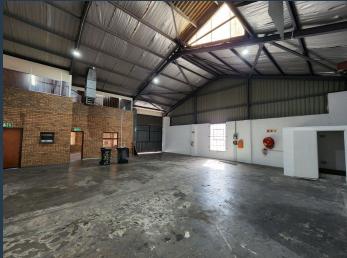

# SPIRE

www.spire.co.za

350m<sup>2</sup> Industrial Unit To Rent In Epping This warehouse is located in the sought after Denval Industrial Park in Epping. The park is access controlled and provides 24 hour security. The park's strategic location ensures easy access to the surrounding major roads including the N1 and N2 via Jakes Gerwel Drive (M7) running straight through the heart of Epping. The park has two points of entry which makes accessing the unit easy and convenient. The unit provides an open plan warehouse floor, offering flexibility and allows the tenant to customize the space to meet their own requirements, as well as a high ceiling and its one roller shutter door that clears 4.2m in height and is 3.5m wide. This is in addition to the dedicated office space...

### 350M<sup>2</sup> INDUSTRIAL UNIT TO RENT IN EPPING

#### **PROPERTY DETAILS**

- ▲ Floor Size
- 🔺 Zoning

350m² Industrial