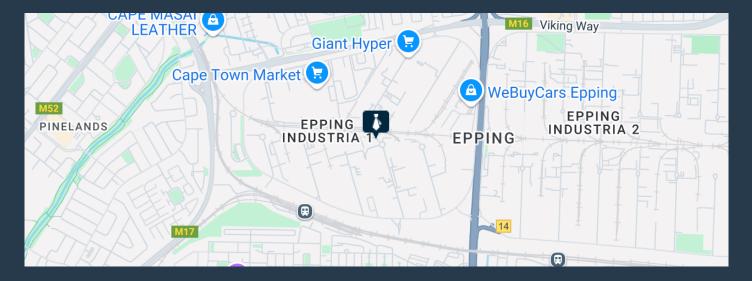

# SPIRE

www.spire.co.za

350m<sup>2</sup> Industrial Unit To Rent In Epping This warehouse is located in the sought after Denval Industrial Park in Epping. The park is access controlled and provides 24 hour security. The park's strategic location ensures easy access to the surrounding major roads including the N1 and N2 via Jakes Gerwel Drive (M7) running straight through the heart of Epping. The park has two points of entry which makes accessing the unit easy and convenient. The unit provides an open plan warehouse floor, offering flexibility and allows the tenant to customize the space to meet their own requirements, as well as a high ceiling and its one roller shutter door that clears 4.2m in height and is 3.5m wide. This is in addition to the dedicated office space...