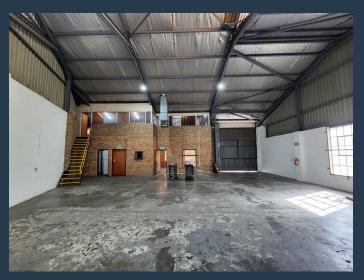

# SPIRE

www.spire.co.za

350m<sup>2</sup> Industrial Unit To Rent In Epping This warehouse is located in the sought after Denval Industrial Park in Epping. The park is access controlled and provides 24 hour security. The park's strategic location ensures easy access to the surrounding major roads including the N1 and N2 via Jakes Gerwel Drive (M7) running straight through the heart of Epping. The park has two points of entry which makes accessing the unit easy and convenient. The unit provides an open plan warehouse floor, offering flexibility and allows the tenant to customize the space to meet their own requirements, as well as a high ceiling and its one roller shutter door that clears 4.2m in height and is 3.5m wide. This is in addition to the dedicated office space...

### 350M<sup>2</sup> INDUSTRIAL UNIT TO RENT IN EPPING

#### **PROPERTY DETAILS**

- ▲ Floor Size
- 🔺 Zoning

350m² Industrial