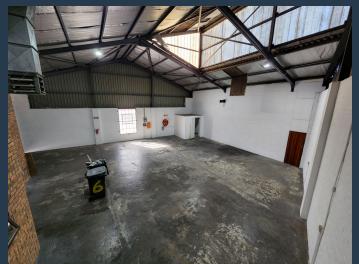

# SPIRE

www.spire.co.za

350m<sup>2</sup> Industrial Unit To Rent In Epping This warehouse is located in the sought after Denval Industrial Park in Epping. The park is access controlled and provides 24 hour security. The park's strategic location ensures easy access to the surrounding major roads including the N1 and N2 via Jakes Gerwel Drive (M7) running straight through the heart of Epping. The park has two points of entry which makes accessing the unit easy and convenient. The unit provides an open plan warehouse floor, offering flexibility and allows the tenant to customize the space to meet their own requirements, as well as a high ceiling and its one roller shutter door that clears 4.2m in height and is 3.5m wide. This is in addition to the dedicated office space...