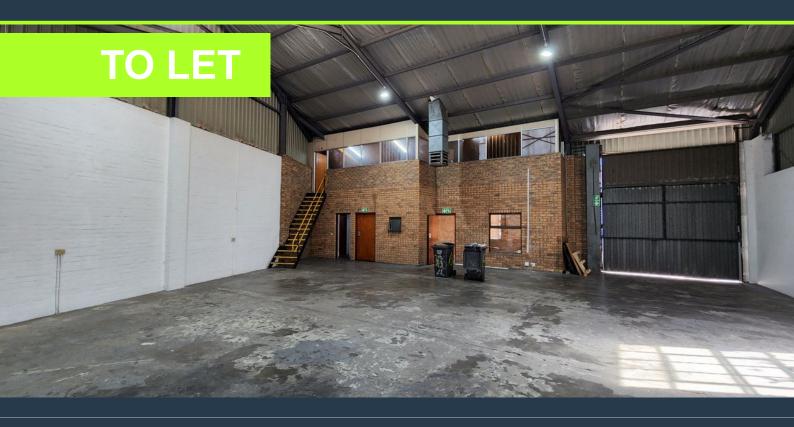

# SPIRE

www.spire.co.za

350m<sup>2</sup> Industrial Unit To Rent In Epping This warehouse is located in the sought after Denval Industrial Park in Epping. The park is access controlled and provides 24 hour security. The park's strategic location ensures easy access to the surrounding major roads including the N1 and N2 via Jakes Gerwel Drive (M7) running straight through the heart of Epping. The park has two points of entry which makes accessing the unit easy and convenient. The unit provides an open plan warehouse floor, offering flexibility and allows the tenant to customize the space to meet their own requirements, as well as a high ceiling and its one roller shutter door that clears 4.2m in height and is 3.5m wide. This is in addition to the dedicated office space...