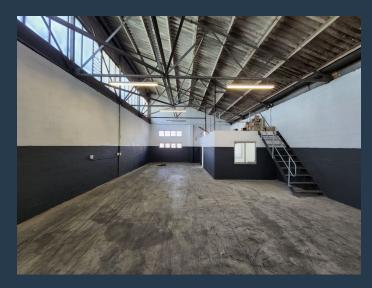

# R17,560 per month excl. VAT R71 per m<sup>2</sup>

www.spire.co.za

245 m² Industrial Unit To Rent In Epping. This light industrial unit is located in the secure and sought after Gunners Factory Park in Epping 1. The park is access controlled and provides 24 hour security. It provides easy access to Jakes Gerwel Drive (M7) which connects you to the surrounding major roads including the N1 and N2. Through both of these roads, the unit has a connection to all major industrial hubs throughout Cape Town. The unit follows a largely open plan warehouse floor design with high ceilings and one roller shutter door clearing 5 m in height. The warehouse is complimented by dedicated office space as well as a mezzanine level for additional storage. Property Features: - Available: immediately - 1 roller shutter door...