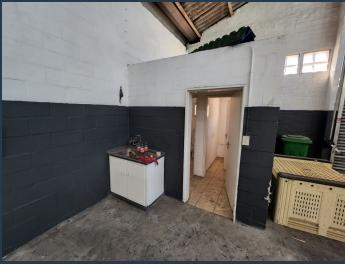

# R17,560 per month excl. VAT R71 per m<sup>2</sup>

www.spire.co.za

245 m² Industrial Unit To Rent In Epping. This light industrial unit is located in the secure and sought after Gunners Factory Park in Epping 1. The park is access controlled and provides 24 hour security. It provides easy access to Jakes Gerwel Drive (M7) which connects you to the surrounding major roads including the N1 and N2. Through both of these roads, the unit has a connection to all major industrial hubs throughout Cape Town. The unit follows a largely open plan warehouse floor design with high ceilings and one roller shutter door clearing 5 m in height. The warehouse is complimented by dedicated office space as well as a mezzanine level for additional storage. Property Features: - Available: immediately - 1 roller shutter door...