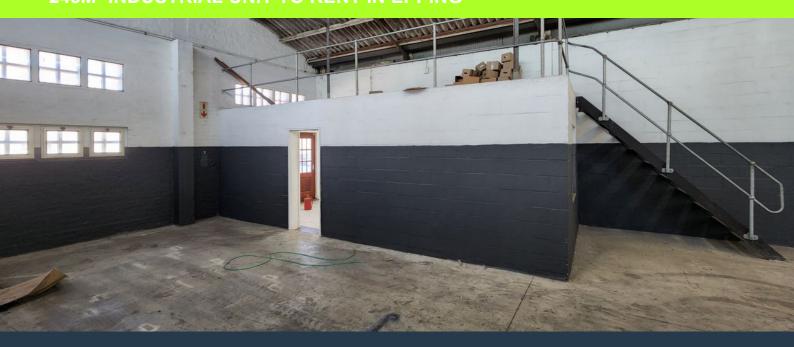

# R17,560 per month excl. VAT R71 per m<sup>2</sup>

www.spire.co.za

245 m² Industrial Unit To Rent In Epping. This light industrial unit is located in the secure and sought after Gunners Factory Park in Epping 1. The park is access controlled and provides 24 hour security. It provides easy access to Jakes Gerwel Drive (M7) which connects you to the surrounding major roads including the N1 and N2. Through both of these roads, the unit has a connection to all major industrial hubs throughout Cape Town. The unit follows a largely open plan warehouse floor design with high ceilings and one roller shutter door clearing 5 m in height. The warehouse is complimented by dedicated office space as well as a mezzanine level for additional storage. Property Features: - Available: immediately - 1 roller shutter door...

### 245M2 INDUSTRIAL UNIT TO RENT IN EPPING