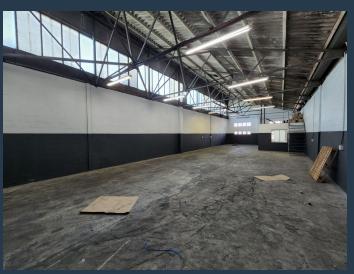

# R17,560 per month excl. VAT R71 per m<sup>2</sup>

www.spire.co.za

245 m² Industrial Unit To Rent In Epping. This light industrial unit is located in the secure and sought after Gunners Factory Park in Epping 1. The park is access controlled and provides 24 hour security. It provides easy access to Jakes Gerwel Drive (M7) which connects you to the surrounding major roads including the N1 and N2. Through both of these roads, the unit has a connection to all major industrial hubs throughout Cape Town. The unit follows a largely open plan warehouse floor design with high ceilings and one roller shutter door clearing 5 m in height. The warehouse is complimented by dedicated office space as well as a mezzanine level for additional storage. Property Features: - Available: immediately - 1 roller shutter door...