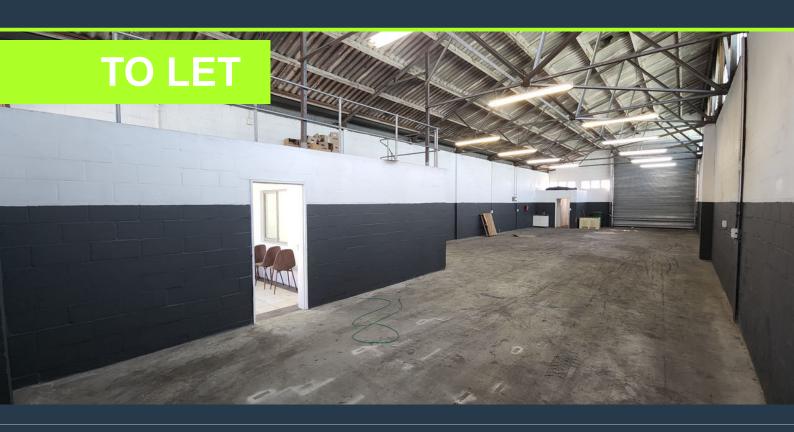

# R17,560 per month excl. VAT R71 per m<sup>2</sup>

www.spire.co.za

245 m² Industrial Unit To Rent In Epping. This light industrial unit is located in the secure and sought after Gunners Factory Park in Epping 1. The park is access controlled and provides 24 hour security. It provides easy access to Jakes Gerwel Drive (M7) which connects you to the surrounding major roads including the N1 and N2. Through both of these roads, the unit has a connection to all major industrial hubs throughout Cape Town. The unit follows a largely open plan warehouse floor design with high ceilings and one roller shutter door clearing 5 m in height. The warehouse is complimented by dedicated office space as well as a mezzanine level for additional storage. Property Features: - Available: immediately - 1 roller shutter door...

### 245M2 INDUSTRIAL UNIT TO RENT IN EPPING