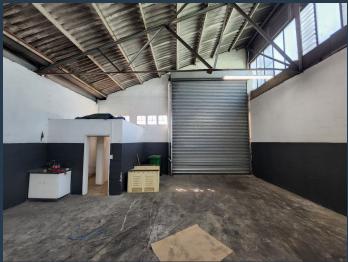

# R17,560 per month excl. VAT R71 per m<sup>2</sup>

www.spire.co.za

245 m² Industrial Unit To Rent In Epping. This light industrial unit is located in the secure and sought after Gunners Factory Park in Epping 1. The park is access controlled and provides 24 hour security. It provides easy access to Jakes Gerwel Drive (M7) which connects you to the surrounding major roads including the N1 and N2. Through both of these roads, the unit has a connection to all major industrial hubs throughout Cape Town. The unit follows a largely open plan warehouse floor design with high ceilings and one roller shutter door clearing 5 m in height. The warehouse is complimented by dedicated office space as well as a mezzanine level for additional storage. Property Features: - Available: immediately - 1 roller shutter door...