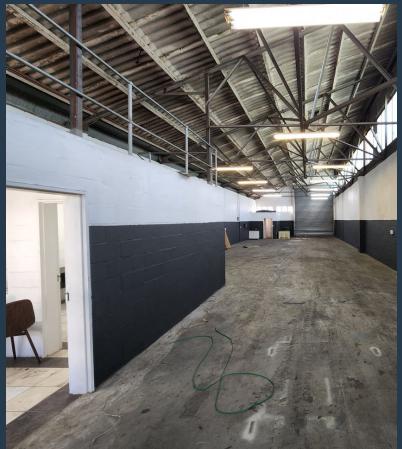

# R17,560 per month excl. VAT R71 per m<sup>2</sup>

www.spire.co.za

245 m² Industrial Unit To Rent In Epping. This light industrial unit is located in the secure and sought after Gunners Factory Park in Epping 1. The park is access controlled and provides 24 hour security. It provides easy access to Jakes Gerwel Drive (M7) which connects you to the surrounding major roads including the N1 and N2. Through both of these roads, the unit has a connection to all major industrial hubs throughout Cape Town. The unit follows a largely open plan warehouse floor design with high ceilings and one roller shutter door clearing 5 m in height. The warehouse is complimented by dedicated office space as well as a mezzanine level for additional storage. Property Features: - Available: immediately - 1 roller shutter door...