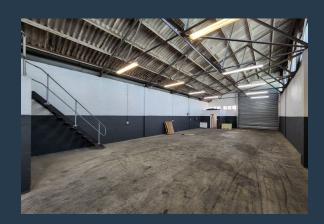

# R17,560 per month excl. VAT R71 per m<sup>2</sup>

www.spire.co.za

245 m² Industrial Unit To Rent In Epping. This light industrial unit is located in the secure and sought after Gunners Factory Park in Epping 1. The park is access controlled and provides 24 hour security. It provides easy access to Jakes Gerwel Drive (M7) which connects you to the surrounding major roads including the N1 and N2. Through both of these roads, the unit has a connection to all major industrial hubs throughout Cape Town. The unit follows a largely open plan warehouse floor design with high ceilings and one roller shutter door clearing 5 m in height. The warehouse is complimented by dedicated office space as well as a mezzanine level for additional storage. Property Features: - Available: immediately - 1 roller shutter door...