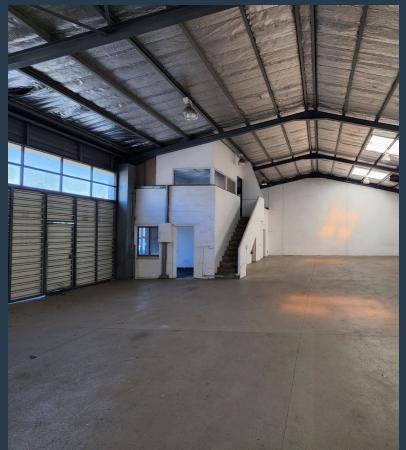

## R24,727 per month excl. VAT

-

SPIRE

www.spire.co.za

R73 per m<sup>2</sup>

340m² Warehouse To Leet In Epping This 340m² warehouse is in a secure park in Epping that is access controlled and provides 24 hour security. The park is strategically located on Bofors Circle. This ensures seamless access to the rest of Epping and to Viking Way connecting you to other industrial areas nearby and the surrounding major roads. These include Jakes Gerwel Drive (M7) as well as the N1 and N2. The unit features an open plan warehouse floor. This allows the tenant room for customization for the space to meet their own requirements. It has a 6.5m high ceiling, providing enough height for machinery as well as shelving. It is serviced by one roller shutter door measuring 2.8m high and 3.9m wide, as well as 3-phase power of 100...

#### 340M<sup>2</sup> WAREHOUSE TO LEET IN EPPING