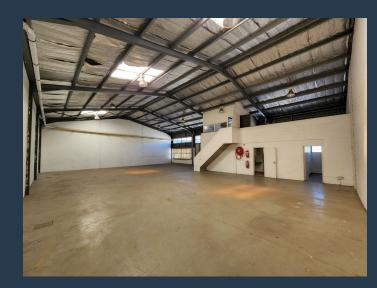

## R24,727 per month excl. VAT

-

SPIRE

www.spire.co.za

R73 per m<sup>2</sup>

340m² Warehouse To Leet In Epping This 340m² warehouse is in a secure park in Epping that is access controlled and provides 24 hour security. The park is strategically located on Bofors Circle. This ensures seamless access to the rest of Epping and to Viking Way connecting you to other industrial areas nearby and the surrounding major roads. These include Jakes Gerwel Drive (M7) as well as the N1 and N2. The unit features an open plan warehouse floor. This allows the tenant room for customization for the space to meet their own requirements. It has a 6.5m high ceiling, providing enough height for machinery as well as shelving. It is serviced by one roller shutter door measuring 2.8m high and 3.9m wide, as well as 3-phase power of 100...