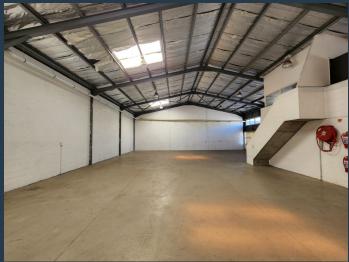

## R24,727 per month excl. VAT

-

SPIRE

www.spire.co.za

R73 per m<sup>2</sup>

340m² Warehouse To Leet In Epping This 340m² warehouse is in a secure park in Epping that is access controlled and provides 24 hour security. The park is strategically located on Bofors Circle. This ensures seamless access to the rest of Epping and to Viking Way connecting you to other industrial areas nearby and the surrounding major roads. These include Jakes Gerwel Drive (M7) as well as the N1 and N2. The unit features an open plan warehouse floor. This allows the tenant room for customization for the space to meet their own requirements. It has a 6.5m high ceiling, providing enough height for machinery as well as shelving. It is serviced by one roller shutter door measuring 2.8m high and 3.9m wide, as well as 3-phase power of 100...