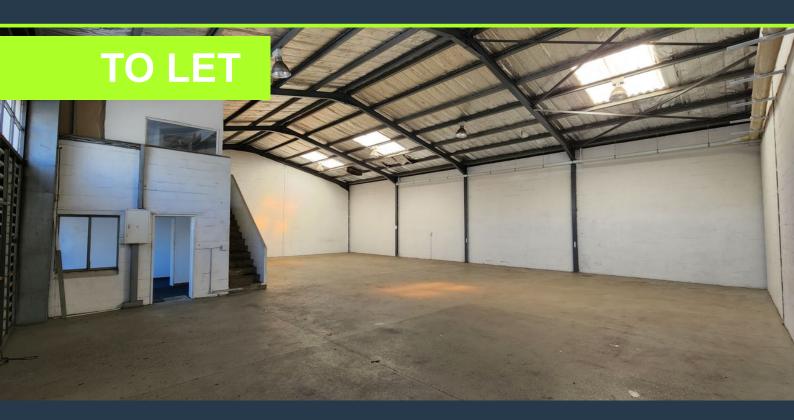

## R24,727 per month excl. VAT

-

SPIRE

www.spire.co.za

R73 per m<sup>2</sup>

340m² Warehouse To Leet In Epping This 340m² warehouse is in a secure park in Epping that is access controlled and provides 24 hour security. The park is strategically located on Bofors Circle. This ensures seamless access to the rest of Epping and to Viking Way connecting you to other industrial areas nearby and the surrounding major roads. These include Jakes Gerwel Drive (M7) as well as the N1 and N2. The unit features an open plan warehouse floor. This allows the tenant room for customization for the space to meet their own requirements. It has a 6.5m high ceiling, providing enough height for machinery as well as shelving. It is serviced by one roller shutter door measuring 2.8m high and 3.9m wide, as well as 3-phase power of 100...

#### 340M<sup>2</sup> WAREHOUSE TO LEET IN EPPING