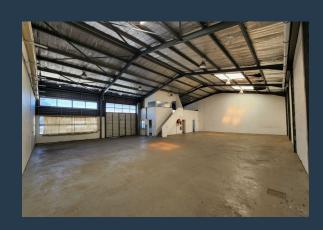

## R24,727 per month excl. VAT

-

SPIRE

www.spire.co.za

R73 per m<sup>2</sup>

340m² Warehouse To Leet In Epping This 340m² warehouse is in a secure park in Epping that is access controlled and provides 24 hour security. The park is strategically located on Bofors Circle. This ensures seamless access to the rest of Epping and to Viking Way connecting you to other industrial areas nearby and the surrounding major roads. These include Jakes Gerwel Drive (M7) as well as the N1 and N2. The unit features an open plan warehouse floor. This allows the tenant room for customization for the space to meet their own requirements. It has a 6.5m high ceiling, providing enough height for machinery as well as shelving. It is serviced by one roller shutter door measuring 2.8m high and 3.9m wide, as well as 3-phase power of 100...

#### 340M<sup>2</sup> WAREHOUSE TO LEET IN EPPING