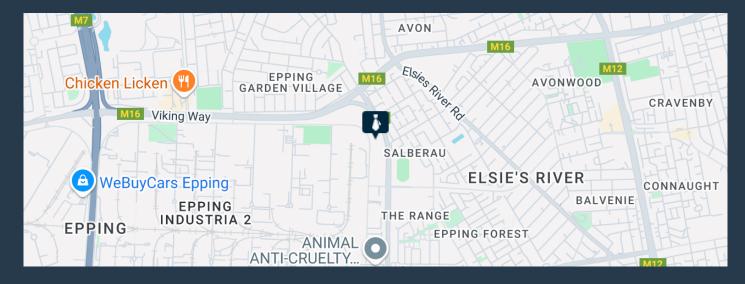

## R24,727 per month excl. VAT

-

SPIRE

www.spire.co.za

R73 per m<sup>2</sup>

340m² Warehouse To Leet In Epping This 340m² warehouse is in a secure park in Epping that is access controlled and provides 24 hour security. The park is strategically located on Bofors Circle. This ensures seamless access to the rest of Epping and to Viking Way connecting you to other industrial areas nearby and the surrounding major roads. These include Jakes Gerwel Drive (M7) as well as the N1 and N2. The unit features an open plan warehouse floor. This allows the tenant room for customization for the space to meet their own requirements. It has a 6.5m high ceiling, providing enough height for machinery as well as shelving. It is serviced by one roller shutter door measuring 2.8m high and 3.9m wide, as well as 3-phase power of 100...

#### 340M<sup>2</sup> WAREHOUSE TO LEET IN EPPING