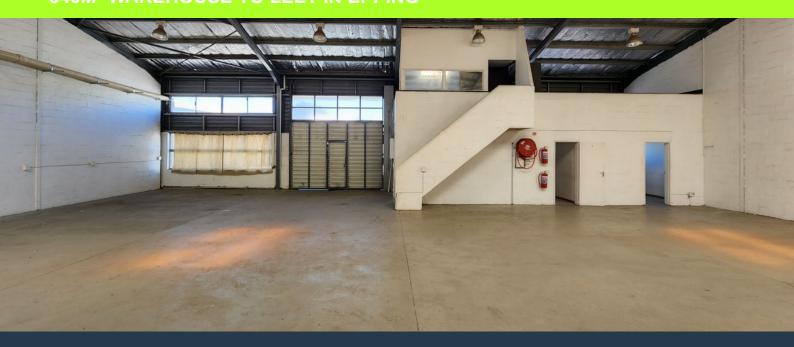

## R24,727 per month excl. VAT

-

SPIRE

www.spire.co.za

R73 per m<sup>2</sup>

340m² Warehouse To Leet In Epping This 340m² warehouse is in a secure park in Epping that is access controlled and provides 24 hour security. The park is strategically located on Bofors Circle. This ensures seamless access to the rest of Epping and to Viking Way connecting you to other industrial areas nearby and the surrounding major roads. These include Jakes Gerwel Drive (M7) as well as the N1 and N2. The unit features an open plan warehouse floor. This allows the tenant room for customization for the space to meet their own requirements. It has a 6.5m high ceiling, providing enough height for machinery as well as shelving. It is serviced by one roller shutter door measuring 2.8m high and 3.9m wide, as well as 3-phase power of 100...

#### 340M<sup>2</sup> WAREHOUSE TO LEET IN EPPING