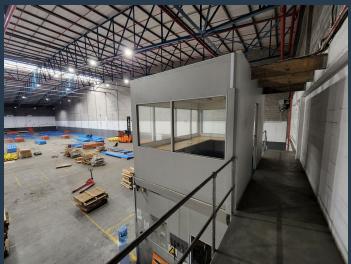

## SPIRE

www.spire.co.za

Industrial Unit To Rent In Western Province Park, Epping This unit is located in the secure and sought after Western Province Park in Epping. The park is access controlled and provides 24 hour security. It is strategically located just off Viking Way providing easy access to the rest of Epping and nearby industrial areas. It also provides easy connection to the surrounding major roads including the N1 and N2 via Jakes Gerwel Drive (M7). The warehouse is well designed, providing an open plan warehouse floor approximately 29m wide and roof height of 14m, allowing the potential tenant to customize the space to meet their specifications. 3-phase power of 150 amps is available to the warehouse. The warehouse is serviced by two roller...