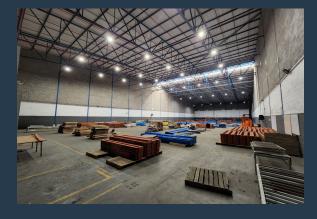

## SPIRE

www.spire.co.za

Industrial Unit To Rent In Western Province Park, Epping This unit is located in the secure and sought after Western Province Park in Epping. The park is access controlled and provides 24 hour security. It is strategically located just off Viking Way providing easy access to the rest of Epping and nearby industrial areas. It also provides easy connection to the surrounding major roads including the N1 and N2 via Jakes Gerwel Drive (M7). The warehouse is well designed, providing an open plan warehouse floor approximately 29m wide and roof height of 14m, allowing the potential tenant to customize the space to meet their specifications. 3-phase power of 150 amps is available to the warehouse. The warehouse is serviced by two roller...