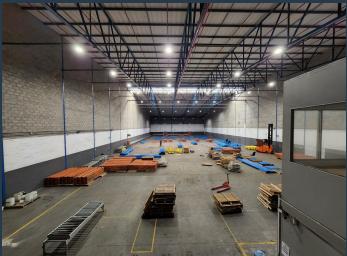

## SPIRE

www.spire.co.za

Industrial Unit To Rent In Western Province Park, Epping This unit is located in the secure and sought after Western Province Park in Epping. The park is access controlled and provides 24 hour security. It is strategically located just off Viking Way providing easy access to the rest of Epping and nearby industrial areas. It also provides easy connection to the surrounding major roads including the N1 and N2 via Jakes Gerwel Drive (M7). The warehouse is well designed, providing an open plan warehouse floor approximately 29m wide and roof height of 14m, allowing the potential tenant to customize the space to meet their specifications. 3-phase power of 150 amps is available to the warehouse. The warehouse is serviced by two roller...