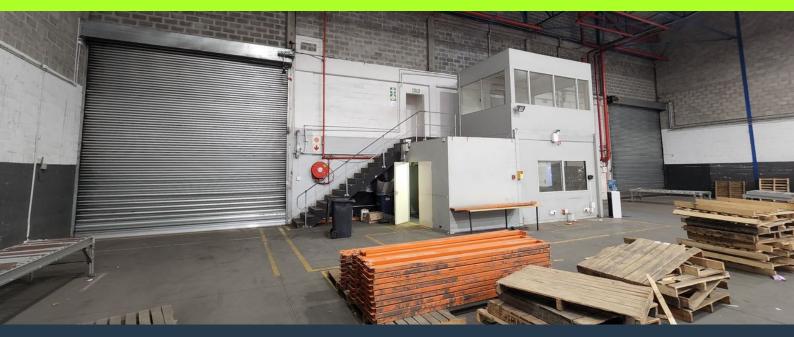

## SPIRE

www.spire.co.za

Industrial Unit To Rent In Western Province Park, Epping This unit is located in the secure and sought after Western Province Park in Epping. The park is access controlled and provides 24 hour security. It is strategically located just off Viking Way providing easy access to the rest of Epping and nearby industrial areas. It also provides easy connection to the surrounding major roads including the N1 and N2 via Jakes Gerwel Drive (M7). The warehouse is well designed, providing an open plan warehouse floor approximately 29m wide and roof height of 14m, allowing the potential tenant to customize the space to meet their specifications. 3-phase power of 150 amps is available to the warehouse. The warehouse is serviced by two roller...