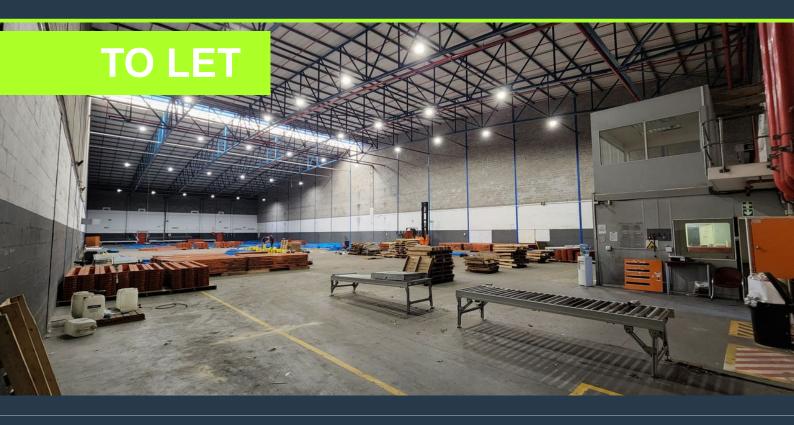

## SPIRE

www.spire.co.za

Industrial Unit To Rent In Western Province Park, Epping This unit is located in the secure and sought after Western Province Park in Epping. The park is access controlled and provides 24 hour security. It is strategically located just off Viking Way providing easy access to the rest of Epping and nearby industrial areas. It also provides easy connection to the surrounding major roads including the N1 and N2 via Jakes Gerwel Drive (M7). The warehouse is well designed, providing an open plan warehouse floor approximately 29m wide and roof height of 14m, allowing the potential tenant to customize the space to meet their specifications. 3-phase power of 150 amps is available to the warehouse. The warehouse is serviced by two roller...