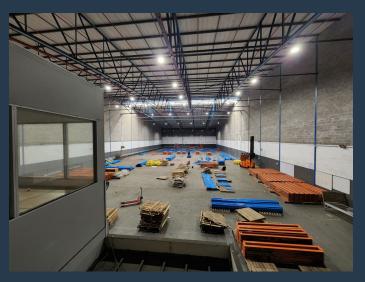

## SPIRE

www.spire.co.za

Industrial Unit To Rent In Western Province Park, Epping This unit is located in the secure and sought after Western Province Park in Epping. The park is access controlled and provides 24 hour security. It is strategically located just off Viking Way providing easy access to the rest of Epping and nearby industrial areas. It also provides easy connection to the surrounding major roads including the N1 and N2 via Jakes Gerwel Drive (M7). The warehouse is well designed, providing an open plan warehouse floor approximately 29m wide and roof height of 14m, allowing the potential tenant to customize the space to meet their specifications. 3-phase power of 150 amps is available to the warehouse. The warehouse is serviced by two roller...