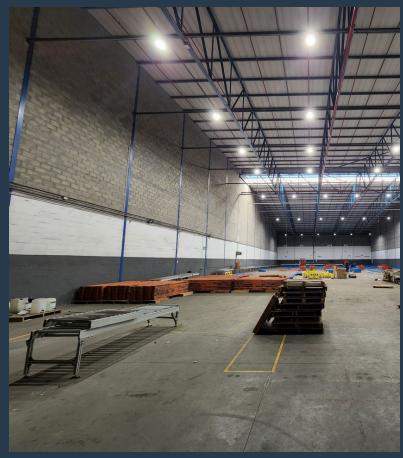

## SPIRE

www.spire.co.za

Industrial Unit To Rent In Western Province Park, Epping This unit is located in the secure and sought after Western Province Park in Epping. The park is access controlled and provides 24 hour security. It is strategically located just off Viking Way providing easy access to the rest of Epping and nearby industrial areas. It also provides easy connection to the surrounding major roads including the N1 and N2 via Jakes Gerwel Drive (M7). The warehouse is well designed, providing an open plan warehouse floor approximately 29m wide and roof height of 14m, allowing the potential tenant to customize the space to meet their specifications. 3-phase power of 150 amps is available to the warehouse. The warehouse is serviced by two roller...