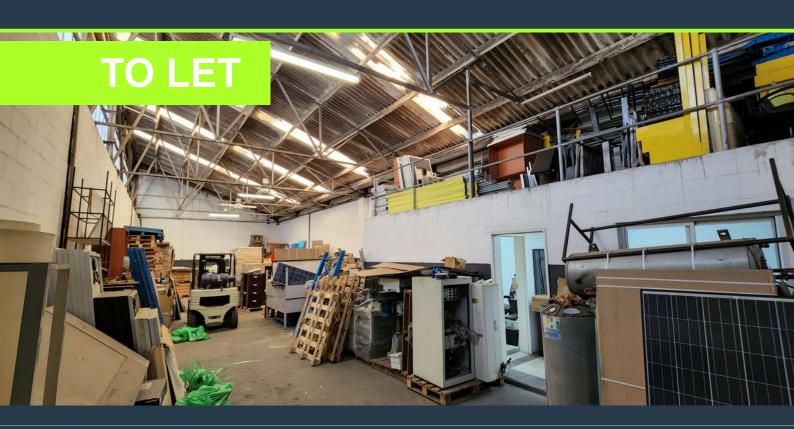

## R18,375 per month excl. VAT

R75 per m<sup>2</sup>

www.spire.co.za

245m² Warehouse To Let In Epping This 245m² warehouse to let In Epping is strategically located on Gunners Circle. It provides easy access to Jakes Gerwel Drive (M7) which connects you to the surrounding major roads including the N1 and N2. Through both of these roads, the unit has a connection to all major industrial hubs throughout Cape Town. In addition, the unit is within a 20 minute drive from the Table Bay Harbour and within 15 minutes of the Cape Town International Airport. The unit is located in one of the most sought after industrial parks in the area. The park is accessed controlled and offers 24 hour security. The unit follows a largely open plan warehouse floor design with high ceilings and one roller shutter door clearing...