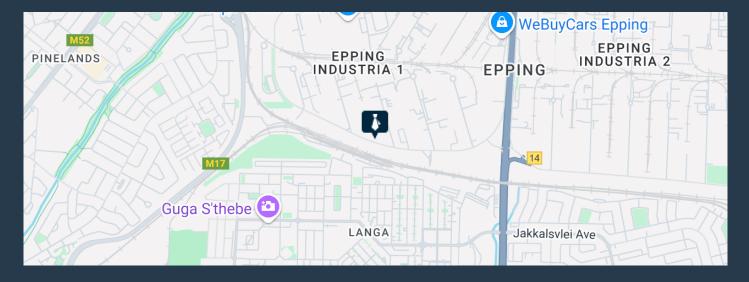

## R18,375 per month excl. VAT

R75 per m<sup>2</sup>

www.spire.co.za

245m² Warehouse To Let In Epping This 245m² warehouse to let In Epping is strategically located on Gunners Circle. It provides easy access to Jakes Gerwel Drive (M7) which connects you to the surrounding major roads including the N1 and N2. Through both of these roads, the unit has a connection to all major industrial hubs throughout Cape Town. In addition, the unit is within a 20 minute drive from the Table Bay Harbour and within 15 minutes of the Cape Town International Airport. The unit is located in one of the most sought after industrial parks in the area. The park is accessed controlled and offers 24 hour security. The unit follows a largely open plan warehouse floor design with high ceilings and one roller shutter door clearing...