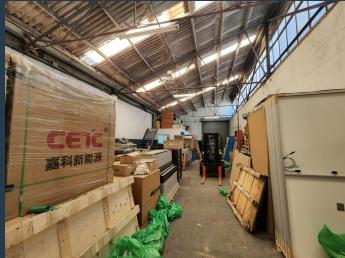

## R18,375 per month excl. VAT

R75 per m<sup>2</sup>

www.spire.co.za

245m² Warehouse To Let In Epping This 245m² warehouse to let In Epping is strategically located on Gunners Circle. It provides easy access to Jakes Gerwel Drive (M7) which connects you to the surrounding major roads including the N1 and N2. Through both of these roads, the unit has a connection to all major industrial hubs throughout Cape Town. In addition, the unit is within a 20 minute drive from the Table Bay Harbour and within 15 minutes of the Cape Town International Airport. The unit is located in one of the most sought after industrial parks in the area. The park is accessed controlled and offers 24 hour security. The unit follows a largely open plan warehouse floor design with high ceilings and one roller shutter door clearing...