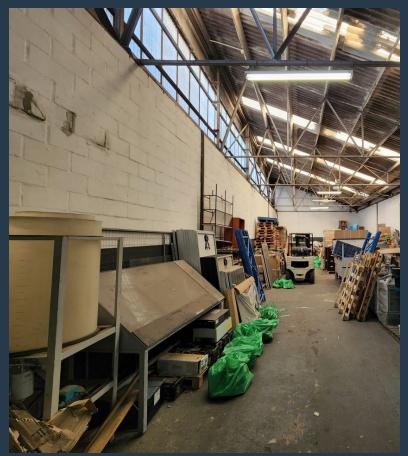

## R18,375 per month excl. VAT

R75 per m<sup>2</sup>

www.spire.co.za

245m² Warehouse To Let In Epping This 245m² warehouse to let In Epping is strategically located on Gunners Circle. It provides easy access to Jakes Gerwel Drive (M7) which connects you to the surrounding major roads including the N1 and N2. Through both of these roads, the unit has a connection to all major industrial hubs throughout Cape Town. In addition, the unit is within a 20 minute drive from the Table Bay Harbour and within 15 minutes of the Cape Town International Airport. The unit is located in one of the most sought after industrial parks in the area. The park is accessed controlled and offers 24 hour security. The unit follows a largely open plan warehouse floor design with high ceilings and one roller shutter door clearing...