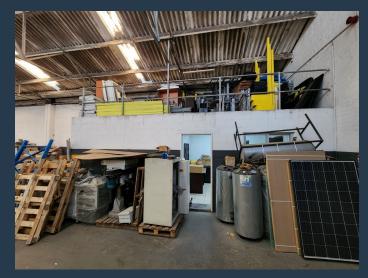

## R18,375 per month excl. VAT

R75 per m<sup>2</sup>

www.spire.co.za

245m² Warehouse To Let In Epping This 245m² warehouse to let In Epping is strategically located on Gunners Circle. It provides easy access to Jakes Gerwel Drive (M7) which connects you to the surrounding major roads including the N1 and N2. Through both of these roads, the unit has a connection to all major industrial hubs throughout Cape Town. In addition, the unit is within a 20 minute drive from the Table Bay Harbour and within 15 minutes of the Cape Town International Airport. The unit is located in one of the most sought after industrial parks in the area. The park is accessed controlled and offers 24 hour security. The unit follows a largely open plan warehouse floor design with high ceilings and one roller shutter door clearing...