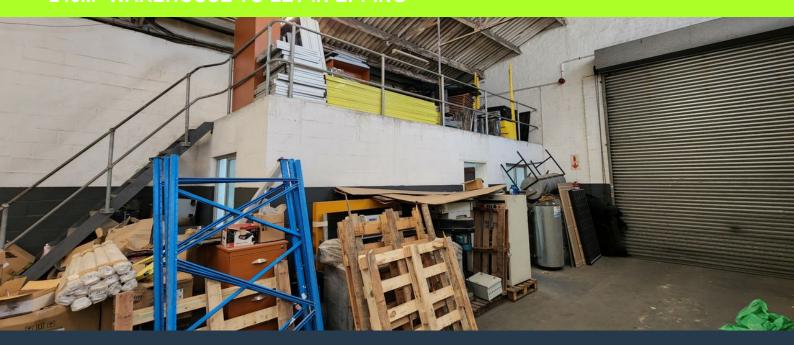

## R18,375 per month excl. VAT

R75 per m<sup>2</sup>

www.spire.co.za

245m² Warehouse To Let In Epping This 245m² warehouse to let In Epping is strategically located on Gunners Circle. It provides easy access to Jakes Gerwel Drive (M7) which connects you to the surrounding major roads including the N1 and N2. Through both of these roads, the unit has a connection to all major industrial hubs throughout Cape Town. In addition, the unit is within a 20 minute drive from the Table Bay Harbour and within 15 minutes of the Cape Town International Airport. The unit is located in one of the most sought after industrial parks in the area. The park is accessed controlled and offers 24 hour security. The unit follows a largely open plan warehouse floor design with high ceilings and one roller shutter door clearing...