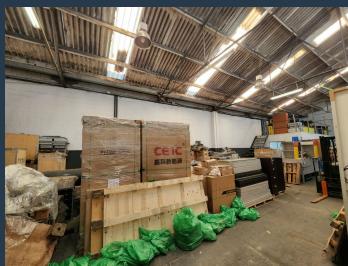

## R18,375 per month excl. VAT

R75 per m<sup>2</sup>

www.spire.co.za

245m² Warehouse To Let In Epping This 245m² warehouse to let In Epping is strategically located on Gunners Circle. It provides easy access to Jakes Gerwel Drive (M7) which connects you to the surrounding major roads including the N1 and N2. Through both of these roads, the unit has a connection to all major industrial hubs throughout Cape Town. In addition, the unit is within a 20 minute drive from the Table Bay Harbour and within 15 minutes of the Cape Town International Airport. The unit is located in one of the most sought after industrial parks in the area. The park is accessed controlled and offers 24 hour security. The unit follows a largely open plan warehouse floor design with high ceilings and one roller shutter door clearing...