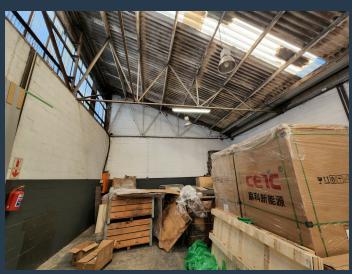

## R18,375 per month excl. VAT

R75 per m<sup>2</sup>

www.spire.co.za

245m² Warehouse To Let In Epping This 245m² warehouse to let In Epping is strategically located on Gunners Circle. It provides easy access to Jakes Gerwel Drive (M7) which connects you to the surrounding major roads including the N1 and N2. Through both of these roads, the unit has a connection to all major industrial hubs throughout Cape Town. In addition, the unit is within a 20 minute drive from the Table Bay Harbour and within 15 minutes of the Cape Town International Airport. The unit is located in one of the most sought after industrial parks in the area. The park is accessed controlled and offers 24 hour security. The unit follows a largely open plan warehouse floor design with high ceilings and one roller shutter door clearing...