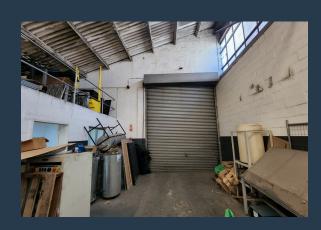

## R18,375 per month excl. VAT

R75 per m<sup>2</sup>

www.spire.co.za

245m² Warehouse To Let In Epping This 245m² warehouse to let In Epping is strategically located on Gunners Circle. It provides easy access to Jakes Gerwel Drive (M7) which connects you to the surrounding major roads including the N1 and N2. Through both of these roads, the unit has a connection to all major industrial hubs throughout Cape Town. In addition, the unit is within a 20 minute drive from the Table Bay Harbour and within 15 minutes of the Cape Town International Airport. The unit is located in one of the most sought after industrial parks in the area. The park is accessed controlled and offers 24 hour security. The unit follows a largely open plan warehouse floor design with high ceilings and one roller shutter door clearing...