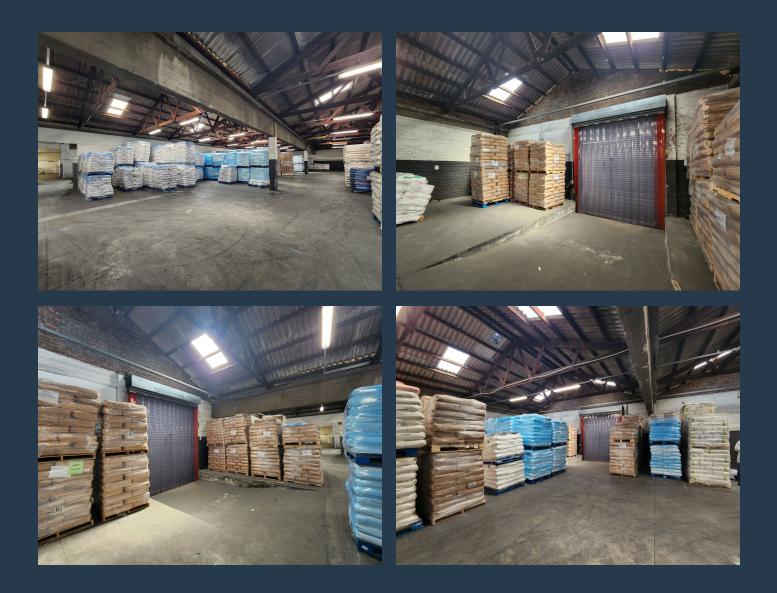

### SPIRE

www.spire.co.za

1,558m<sup>2</sup> Warehouse To Rent In Epping This warehouse is strategically located on Gunners Circle in Epping. It is situated just off the connection to Jakes Gerwel Drive (M7) provides easy access to the surrounding major roads including the N1 and N2. This provides a competitive advantage to all sorts of industrial operations particularly those in logistics and distribution as well as manufacturing. The warehouse provides easy access from the street and ample room for manoeuvring making it perfect for interlink trucks. The warehouse offers a mostly open plan floor with high ceilings making it easily customizable for the incoming tenant. It is serviced by two roller shutter doors and 3-phase power of 150 amps. Property Features: -...

#### **PROPERTY DETAILS**

- ▲ Floor Size
- 🔺 Zoning

1558m² Industrial **PROPERTY | WITH PURPOSE** 