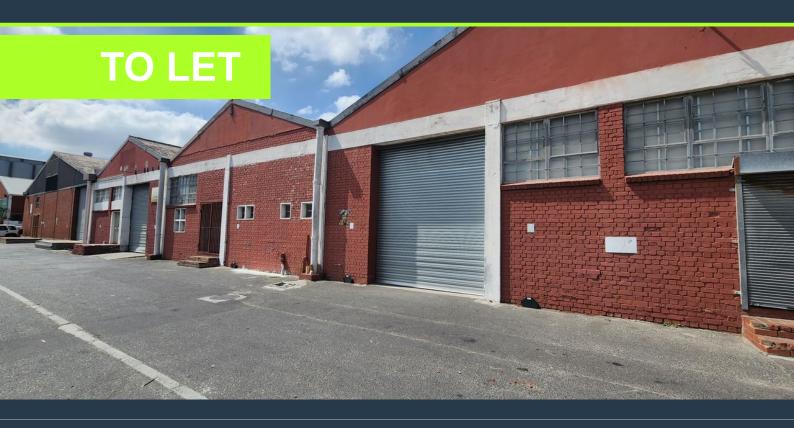

### SPIRE

www.spire.co.za

1,558m<sup>2</sup> Warehouse To Rent In Epping This warehouse is strategically located on Gunners Circle in Epping. It is situated just off the connection to Jakes Gerwel Drive (M7) provides easy access to the surrounding major roads including the N1 and N2. This provides a competitive advantage to all sorts of industrial operations particularly those in logistics and distribution as well as manufacturing. The warehouse provides easy access from the street and ample room for manoeuvring making it perfect for interlink trucks. The warehouse offers a mostly open plan floor with high ceilings making it easily customizable for the incoming tenant. It is serviced by two roller shutter doors and 3-phase power of 150 amps. Property Features: -...

### 1,558M<sup>2</sup> WAREHOUSE TO RENT IN EPPING

See. A

1000

#### **PROPERTY DETAILS**

- ▲ Floor Size
- 🔺 Zoning

1558m² Industrial **PROPERTY | WITH PURPOSE** 