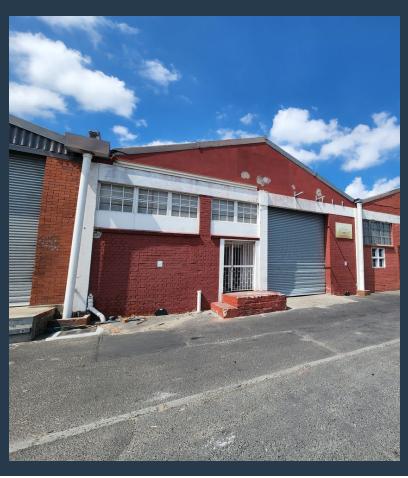

### SPIRE

www.spire.co.za

1,558m<sup>2</sup> Warehouse To Rent In Epping This warehouse is strategically located on Gunners Circle in Epping. It is situated just off the connection to Jakes Gerwel Drive (M7) provides easy access to the surrounding major roads including the N1 and N2. This provides a competitive advantage to all sorts of industrial operations particularly those in logistics and distribution as well as manufacturing. The warehouse provides easy access from the street and ample room for manoeuvring making it perfect for interlink trucks. The warehouse offers a mostly open plan floor with high ceilings making it easily customizable for the incoming tenant. It is serviced by two roller shutter doors and 3-phase power of 150 amps. Property Features: -...

### 1,558M<sup>2</sup> WAREHOUSE TO RENT IN EPPING

See. A

1000