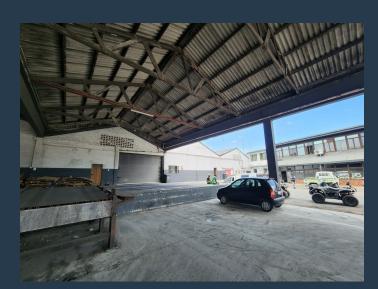

## R151,410 per month excl. VAT

R70 per m<sup>2</sup>

www.spire.co.za

2,163m² Warehouse To Let In Epping This warehouse is strategically located on Gunners Circle in Epping. It is situated just off the connection to Jakes Gerwel Drive (M7), which provides quick and seamless connection to the surrounding major roads including the N1 and N2. This makes the location prime for all sorts of industrial business types particularly those involved in logistics and distribution or manufacturing. The park has 24 hour security and is accessed controlled. It also provides a shared yard with a covered loading zone with multiple ramps serving the unit, providing a secure environment for deliveries and distribution. The warehouse itself follows a largely open plan floor design with high ceilings offering versatility for...