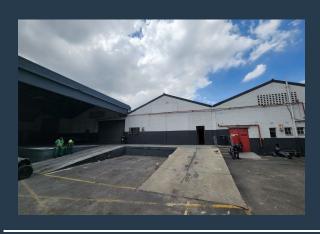

## R151,410 per month excl. VAT

R70 per m<sup>2</sup>

www.spire.co.za

2,163m² Warehouse To Let In Epping This warehouse is strategically located on Gunners Circle in Epping. It is situated just off the connection to Jakes Gerwel Drive (M7), which provides quick and seamless connection to the surrounding major roads including the N1 and N2. This makes the location prime for all sorts of industrial business types particularly those involved in logistics and distribution or manufacturing. The park has 24 hour security and is accessed controlled. It also provides a shared yard with a covered loading zone with multiple ramps serving the unit, providing a secure environment for deliveries and distribution. The warehouse itself follows a largely open plan floor design with high ceilings offering versatility for...