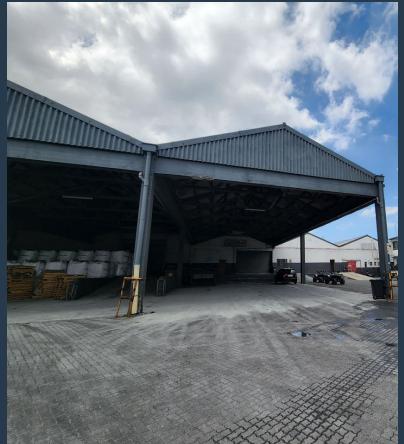

## R151,410 per month excl. VAT

R70 per m<sup>2</sup>

www.spire.co.za

2,163m² Warehouse To Let In Epping This warehouse is strategically located on Gunners Circle in Epping. It is situated just off the connection to Jakes Gerwel Drive (M7), which provides quick and seamless connection to the surrounding major roads including the N1 and N2. This makes the location prime for all sorts of industrial business types particularly those involved in logistics and distribution or manufacturing. The park has 24 hour security and is accessed controlled. It also provides a shared yard with a covered loading zone with multiple ramps serving the unit, providing a secure environment for deliveries and distribution. The warehouse itself follows a largely open plan floor design with high ceilings offering versatility for...