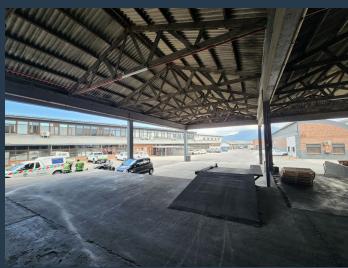

## R151,410 per month excl. VAT

R70 per m<sup>2</sup>

www.spire.co.za

2,163m² Warehouse To Let In Epping This warehouse is strategically located on Gunners Circle in Epping. It is situated just off the connection to Jakes Gerwel Drive (M7), which provides quick and seamless connection to the surrounding major roads including the N1 and N2. This makes the location prime for all sorts of industrial business types particularly those involved in logistics and distribution or manufacturing. The park has 24 hour security and is accessed controlled. It also provides a shared yard with a covered loading zone with multiple ramps serving the unit, providing a secure environment for deliveries and distribution. The warehouse itself follows a largely open plan floor design with high ceilings offering versatility for...