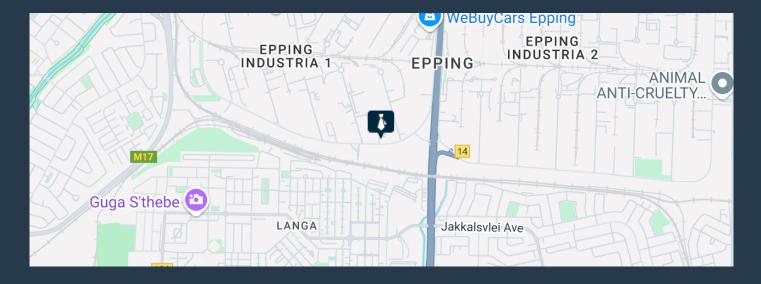

## R151,410 per month excl. VAT

R70 per m<sup>2</sup>

www.spire.co.za

2,163m² Warehouse To Let In Epping This warehouse is strategically located on Gunners Circle in Epping. It is situated just off the connection to Jakes Gerwel Drive (M7), which provides quick and seamless connection to the surrounding major roads including the N1 and N2. This makes the location prime for all sorts of industrial business types particularly those involved in logistics and distribution or manufacturing. The park has 24 hour security and is accessed controlled. It also provides a shared yard with a covered loading zone with multiple ramps serving the unit, providing a secure environment for deliveries and distribution. The warehouse itself follows a largely open plan floor design with high ceilings offering versatility for...

### 2,163M<sup>2</sup> WAREHOUSE TO LET IN EPPING