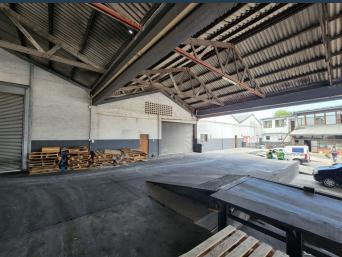

## R151,410 per month excl. VAT

R70 per m<sup>2</sup>

www.spire.co.za

2,163m² Warehouse To Let In Epping This warehouse is strategically located on Gunners Circle in Epping. It is situated just off the connection to Jakes Gerwel Drive (M7), which provides quick and seamless connection to the surrounding major roads including the N1 and N2. This makes the location prime for all sorts of industrial business types particularly those involved in logistics and distribution or manufacturing. The park has 24 hour security and is accessed controlled. It also provides a shared yard with a covered loading zone with multiple ramps serving the unit, providing a secure environment for deliveries and distribution. The warehouse itself follows a largely open plan floor design with high ceilings offering versatility for...