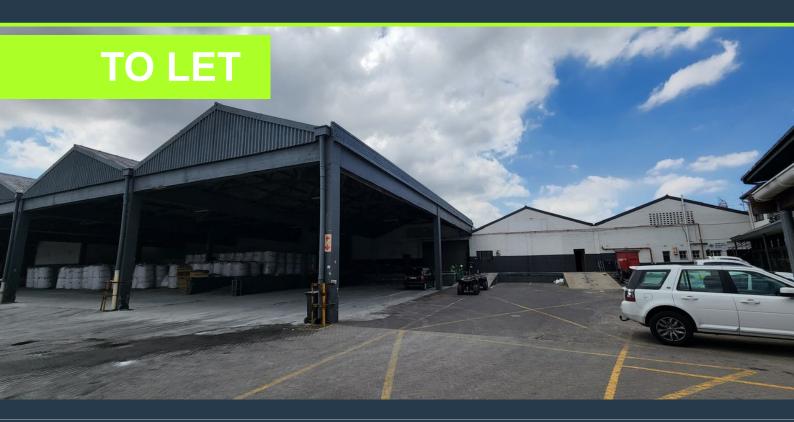

## R151,410 per month excl. VAT

R70 per m<sup>2</sup>

www.spire.co.za

2,163m² Warehouse To Let In Epping This warehouse is strategically located on Gunners Circle in Epping. It is situated just off the connection to Jakes Gerwel Drive (M7), which provides quick and seamless connection to the surrounding major roads including the N1 and N2. This makes the location prime for all sorts of industrial business types particularly those involved in logistics and distribution or manufacturing. The park has 24 hour security and is accessed controlled. It also provides a shared yard with a covered loading zone with multiple ramps serving the unit, providing a secure environment for deliveries and distribution. The warehouse itself follows a largely open plan floor design with high ceilings offering versatility for...

### 2,163M<sup>2</sup> WAREHOUSE TO LET IN EPPING