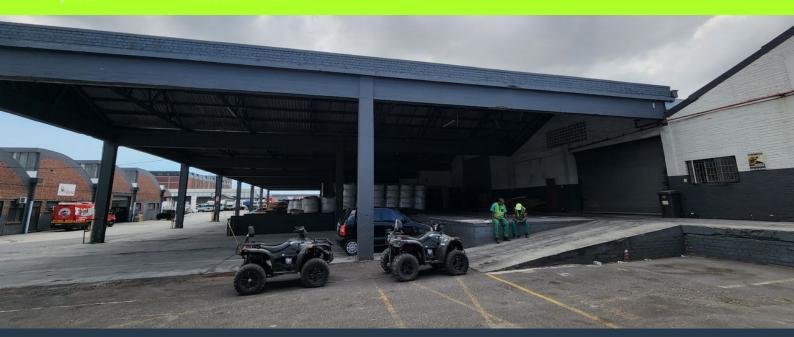

## R151,410 per month excl. VAT

R70 per m<sup>2</sup>

www.spire.co.za

2,163m² Warehouse To Let In Epping This warehouse is strategically located on Gunners Circle in Epping. It is situated just off the connection to Jakes Gerwel Drive (M7), which provides quick and seamless connection to the surrounding major roads including the N1 and N2. This makes the location prime for all sorts of industrial business types particularly those involved in logistics and distribution or manufacturing. The park has 24 hour security and is accessed controlled. It also provides a shared yard with a covered loading zone with multiple ramps serving the unit, providing a secure environment for deliveries and distribution. The warehouse itself follows a largely open plan floor design with high ceilings offering versatility for...