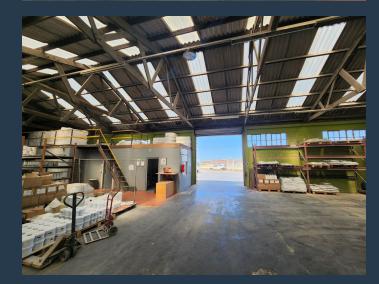

## R176,732 per month excl. VAT

R75 per m<sup>2</sup>

www.spire.co.za

2,356m² Warehouse To Rent In Epping This warehouse is strategically located on the corner of Gunners Circle and Fisher Avenue. This offers the warehouse a unique advantage over other warehouses in the area as it has two points of entry making access for large trucks easy and convenient, with roller shutter doors at both points. Gunners Circle offers seamless connection to the surrounding major roads including the N1 and N2 as the warehouse it situated just off Jakes Gerwel Drive (M7) running straight through the heart of Epping. This makes the warehouse ideal for a range of industrial businesses including logistics, manufacturing and storage. The warehouse follows a largely open plan floor design allowing the incoming tenant to...

#### **PROPERTY DETAILS**

▲ Floor Size 2356m²

▲ Zoning Industrial