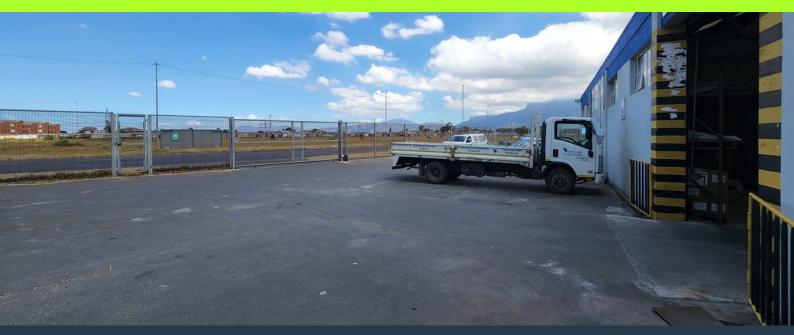

## R176,732 per month excl. VAT

R75 per m<sup>2</sup>

www.spire.co.za

2,356m² Warehouse To Rent In Epping This warehouse is strategically located on the corner of Gunners Circle and Fisher Avenue. This offers the warehouse a unique advantage over other warehouses in the area as it has two points of entry making access for large trucks easy and convenient, with roller shutter doors at both points. Gunners Circle offers seamless connection to the surrounding major roads including the N1 and N2 as the warehouse it situated just off Jakes Gerwel Drive (M7) running straight through the heart of Epping. This makes the warehouse ideal for a range of industrial businesses including logistics, manufacturing and storage. The warehouse follows a largely open plan floor design allowing the incoming tenant to...

### 2,356M<sup>2</sup> WAREHOUSE TO RENT IN EPPING