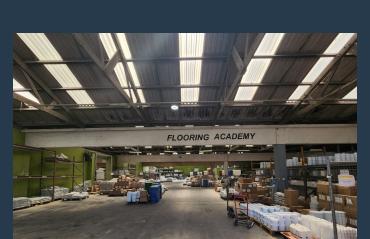

## R176,732 per month excl. VAT

R75 per m<sup>2</sup>

www.spire.co.za

2,356m² Warehouse To Rent In Epping This warehouse is strategically located on the corner of Gunners Circle and Fisher Avenue. This offers the warehouse a unique advantage over other warehouses in the area as it has two points of entry making access for large trucks easy and convenient, with roller shutter doors at both points. Gunners Circle offers seamless connection to the surrounding major roads including the N1 and N2 as the warehouse it situated just off Jakes Gerwel Drive (M7) running straight through the heart of Epping. This makes the warehouse ideal for a range of industrial businesses including logistics, manufacturing and storage. The warehouse follows a largely open plan floor design allowing the incoming tenant to...

#### **PROPERTY DETAILS**

▲ Floor Size 2356m²

▲ Zoning Industrial