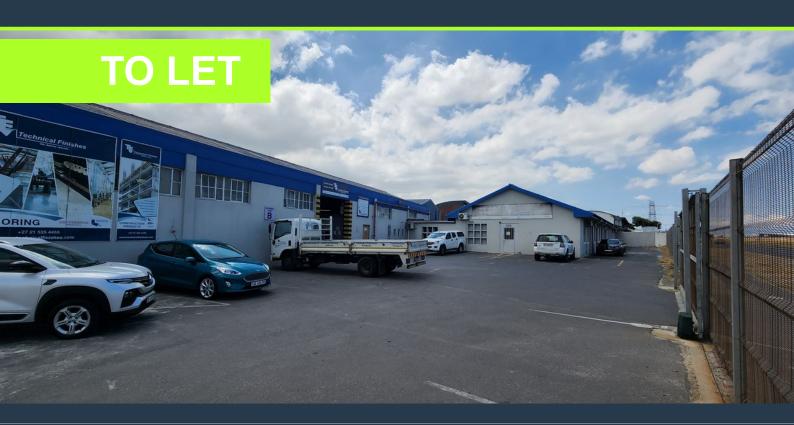

## R176,732 per month excl. VAT

R75 per m<sup>2</sup>

www.spire.co.za

2,356m² Warehouse To Rent In Epping This warehouse is strategically located on the corner of Gunners Circle and Fisher Avenue. This offers the warehouse a unique advantage over other warehouses in the area as it has two points of entry making access for large trucks easy and convenient, with roller shutter doors at both points. Gunners Circle offers seamless connection to the surrounding major roads including the N1 and N2 as the warehouse it situated just off Jakes Gerwel Drive (M7) running straight through the heart of Epping. This makes the warehouse ideal for a range of industrial businesses including logistics, manufacturing and storage. The warehouse follows a largely open plan floor design allowing the incoming tenant to...

### 2,356M<sup>2</sup> WAREHOUSE TO RENT IN EPPING