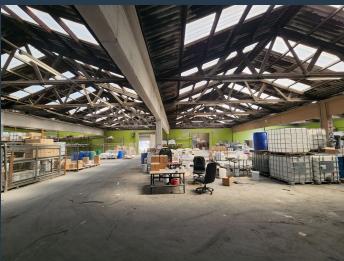

## R176,732 per month excl. VAT

R75 per m<sup>2</sup>

www.spire.co.za

2,356m² Warehouse To Rent In Epping This warehouse is strategically located on the corner of Gunners Circle and Fisher Avenue. This offers the warehouse a unique advantage over other warehouses in the area as it has two points of entry making access for large trucks easy and convenient, with roller shutter doors at both points. Gunners Circle offers seamless connection to the surrounding major roads including the N1 and N2 as the warehouse it situated just off Jakes Gerwel Drive (M7) running straight through the heart of Epping. This makes the warehouse ideal for a range of industrial businesses including logistics, manufacturing and storage. The warehouse follows a largely open plan floor design allowing the incoming tenant to...