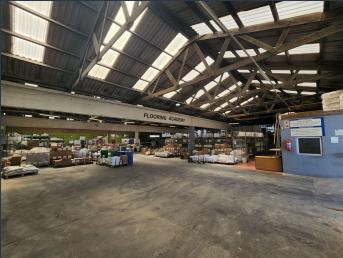

## R176,732 per month excl. VAT

R75 per m<sup>2</sup>

www.spire.co.za

2,356m² Warehouse To Rent In Epping This warehouse is strategically located on the corner of Gunners Circle and Fisher Avenue. This offers the warehouse a unique advantage over other warehouses in the area as it has two points of entry making access for large trucks easy and convenient, with roller shutter doors at both points. Gunners Circle offers seamless connection to the surrounding major roads including the N1 and N2 as the warehouse it situated just off Jakes Gerwel Drive (M7) running straight through the heart of Epping. This makes the warehouse ideal for a range of industrial businesses including logistics, manufacturing and storage. The warehouse follows a largely open plan floor design allowing the incoming tenant to...

#### **PROPERTY DETAILS**

▲ Floor Size 2356m²

▲ Zoning Industrial