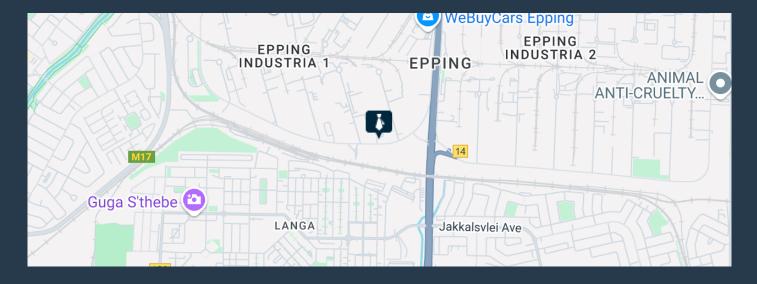

## R176,732 per month excl. VAT

R75 per m<sup>2</sup>

www.spire.co.za

2,356m² Warehouse To Rent In Epping This warehouse is strategically located on the corner of Gunners Circle and Fisher Avenue. This offers the warehouse a unique advantage over other warehouses in the area as it has two points of entry making access for large trucks easy and convenient, with roller shutter doors at both points. Gunners Circle offers seamless connection to the surrounding major roads including the N1 and N2 as the warehouse it situated just off Jakes Gerwel Drive (M7) running straight through the heart of Epping. This makes the warehouse ideal for a range of industrial businesses including logistics, manufacturing and storage. The warehouse follows a largely open plan floor design allowing the incoming tenant to...

### 2,356M<sup>2</sup> WAREHOUSE TO RENT IN EPPING