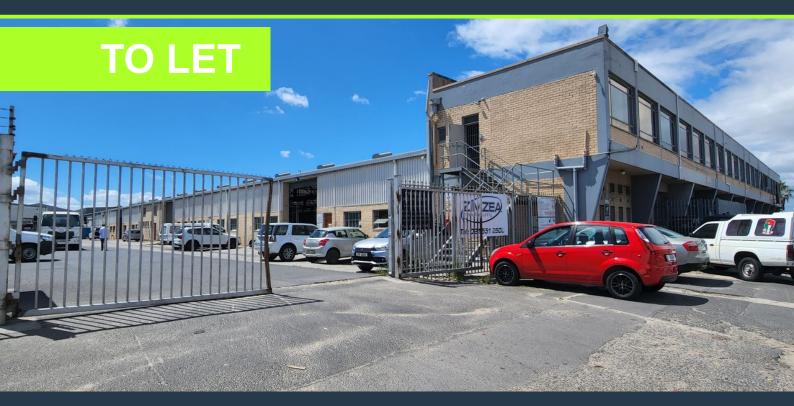

# R270,000 per month excl. VAT

SPIRE

www.spire.co.za

This 4,500sqm unit is located in the heart of Epping Industria 2. The warehouse boasts some impressive features including 4 roller shutter doors each clearing 4m, 4.5m height to eaves, three phase power of 200 amps, dedicated office area with boardroom and kitchen facilities. This is in addition to 6 parking bays directly in front of the unit, excluding the loading bay, and on-site security. Epping Industria is the largest and most centrally situated industrial area in greater Cape Town. Its proximity to the major roadways and the availability of most forms of public transport make it an extremely sought-after location for business. The area hosts a number of companies involved in the textile, automotive, logistics, construction and food...

### 4500SQM INDUSTRIAL UNIT TO LET IN EPPING