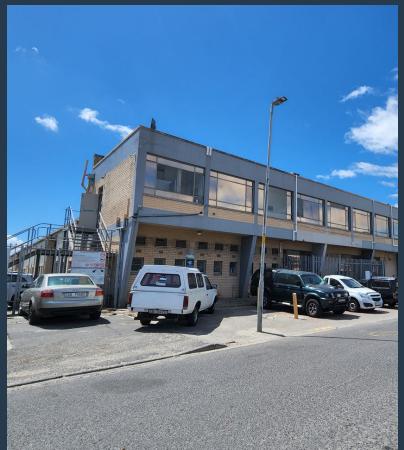

# R270,000 per month excl. VAT

SPIRE

www.spire.co.za

This 4,500sqm unit is located in the heart of Epping Industria 2. The warehouse boasts some impressive features including 4 roller shutter doors each clearing 4m, 4.5m height to eaves, three phase power of 200 amps, dedicated office area with boardroom and kitchen facilities. This is in addition to 6 parking bays directly in front of the unit, excluding the loading bay, and on-site security. Epping Industria is the largest and most centrally situated industrial area in greater Cape Town. Its proximity to the major roadways and the availability of most forms of public transport make it an extremely sought-after location for business. The area hosts a number of companies involved in the textile, automotive, logistics, construction and food...