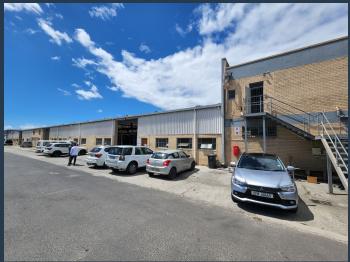

# R270,000 per month excl. VAT

SPIRE

www.spire.co.za

This 4,500sqm unit is located in the heart of Epping Industria 2. The warehouse boasts some impressive features including 4 roller shutter doors each clearing 4m, 4.5m height to eaves, three phase power of 200 amps, dedicated office area with boardroom and kitchen facilities. This is in addition to 6 parking bays directly in front of the unit, excluding the loading bay, and on-site security. Epping Industria is the largest and most centrally situated industrial area in greater Cape Town. Its proximity to the major roadways and the availability of most forms of public transport make it an extremely sought-after location for business. The area hosts a number of companies involved in the textile, automotive, logistics, construction and food...

### 4500SQM INDUSTRIAL UNIT TO LET IN EPPING

#### **PROPERTY DETAILS**

▲ Floor Size 4500m²

▲ Zoning Industrial