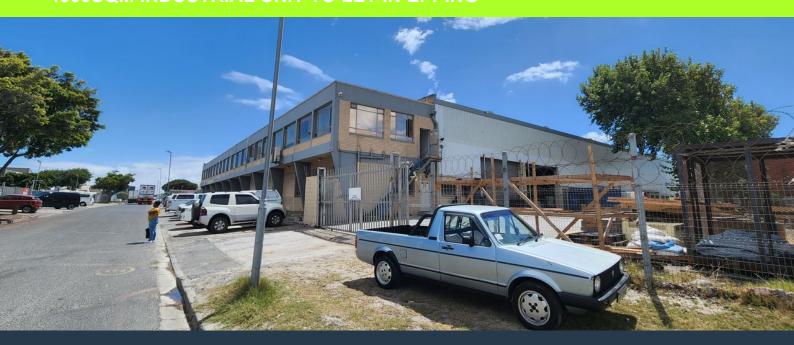

# R270,000 per month excl. VAT

SPIRE

www.spire.co.za

This 4,500sqm unit is located in the heart of Epping Industria 2. The warehouse boasts some impressive features including 4 roller shutter doors each clearing 4m, 4.5m height to eaves, three phase power of 200 amps, dedicated office area with boardroom and kitchen facilities. This is in addition to 6 parking bays directly in front of the unit, excluding the loading bay, and on-site security. Epping Industria is the largest and most centrally situated industrial area in greater Cape Town. Its proximity to the major roadways and the availability of most forms of public transport make it an extremely sought-after location for business. The area hosts a number of companies involved in the textile, automotive, logistics, construction and food...

### 4500SQM INDUSTRIAL UNIT TO LET IN EPPING