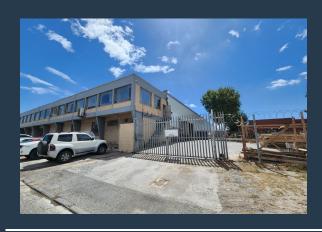

# R270,000 per month excl. VAT

SPIRE

www.spire.co.za

This 4,500sqm unit is located in the heart of Epping Industria 2. The warehouse boasts some impressive features including 4 roller shutter doors each clearing 4m, 4.5m height to eaves, three phase power of 200 amps, dedicated office area with boardroom and kitchen facilities. This is in addition to 6 parking bays directly in front of the unit, excluding the loading bay, and on-site security. Epping Industria is the largest and most centrally situated industrial area in greater Cape Town. Its proximity to the major roadways and the availability of most forms of public transport make it an extremely sought-after location for business. The area hosts a number of companies involved in the textile, automotive, logistics, construction and food...