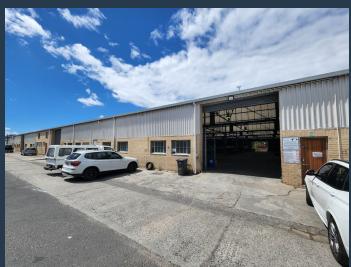

# R270,000 per month excl. VAT

SPIRE

www.spire.co.za

This 4,500sqm unit is located in the heart of Epping Industria 2. The warehouse boasts some impressive features including 4 roller shutter doors each clearing 4m, 4.5m height to eaves, three phase power of 200 amps, dedicated office area with boardroom and kitchen facilities. This is in addition to 6 parking bays directly in front of the unit, excluding the loading bay, and on-site security. Epping Industria is the largest and most centrally situated industrial area in greater Cape Town. Its proximity to the major roadways and the availability of most forms of public transport make it an extremely sought-after location for business. The area hosts a number of companies involved in the textile, automotive, logistics, construction and food...

### 4500SQM INDUSTRIAL UNIT TO LET IN EPPING