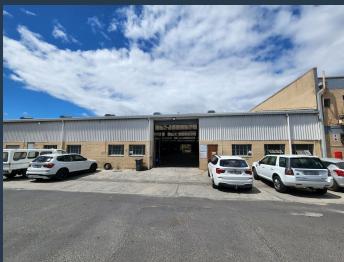

# R270,000 per month excl. VAT

SPIRE

www.spire.co.za

This 4,500sqm unit is located in the heart of Epping Industria 2. The warehouse boasts some impressive features including 4 roller shutter doors each clearing 4m, 4.5m height to eaves, three phase power of 200 amps, dedicated office area with boardroom and kitchen facilities. This is in addition to 6 parking bays directly in front of the unit, excluding the loading bay, and on-site security. Epping Industria is the largest and most centrally situated industrial area in greater Cape Town. Its proximity to the major roadways and the availability of most forms of public transport make it an extremely sought-after location for business. The area hosts a number of companies involved in the textile, automotive, logistics, construction and food...

### 4500SQM INDUSTRIAL UNIT TO LET IN EPPING

#### **PROPERTY DETAILS**

▲ Floor Size 4500m²

▲ Zoning Industrial