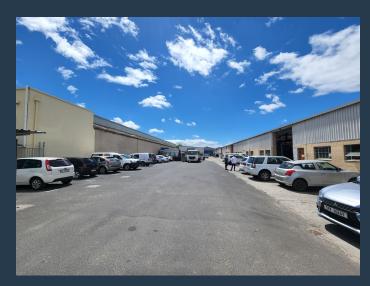

# R270,000 per month excl. VAT

SPIRE

www.spire.co.za

This 4,500sqm unit is located in the heart of Epping Industria 2. The warehouse boasts some impressive features including 4 roller shutter doors each clearing 4m, 4.5m height to eaves, three phase power of 200 amps, dedicated office area with boardroom and kitchen facilities. This is in addition to 6 parking bays directly in front of the unit, excluding the loading bay, and on-site security. Epping Industria is the largest and most centrally situated industrial area in greater Cape Town. Its proximity to the major roadways and the availability of most forms of public transport make it an extremely sought-after location for business. The area hosts a number of companies involved in the textile, automotive, logistics, construction and food...

### 4500SQM INDUSTRIAL UNIT TO LET IN EPPING

#### **PROPERTY DETAILS**

▲ Floor Size 4500m²

▲ Zoning Industrial