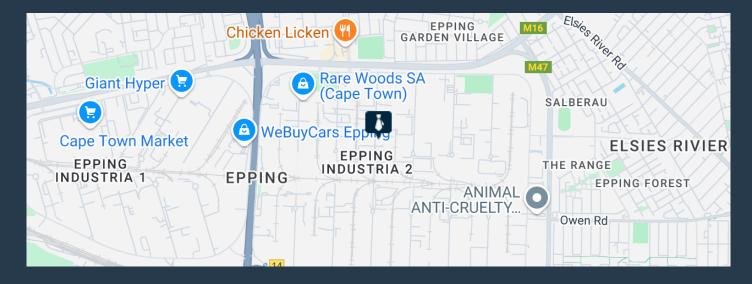

# R270,000 per month excl. VAT

SPIRE

www.spire.co.za

This 4,500sqm unit is located in the heart of Epping Industria 2. The warehouse boasts some impressive features including 4 roller shutter doors each clearing 4m, 4.5m height to eaves, three phase power of 200 amps, dedicated office area with boardroom and kitchen facilities. This is in addition to 6 parking bays directly in front of the unit, excluding the loading bay, and on-site security. Epping Industria is the largest and most centrally situated industrial area in greater Cape Town. Its proximity to the major roadways and the availability of most forms of public transport make it an extremely sought-after location for business. The area hosts a number of companies involved in the textile, automotive, logistics, construction and food...

### 4500SQM INDUSTRIAL UNIT TO LET IN EPPING