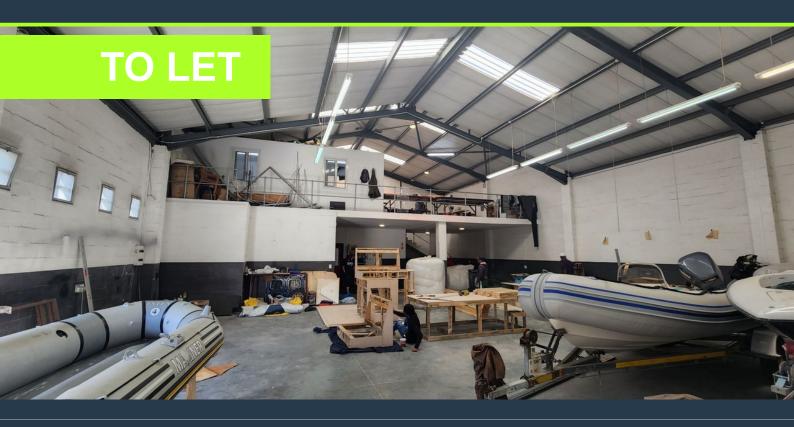

# R31,500 per month excl. VAT

www.spire.co.za

SPIRE

R75 per m²

This 420 sqm unit is located in the secure Gunners Park in Epping. The park is access controlled and offers 24/7 security. It's strategic location on Gunners Circle ensures easy access to the surrounding major roads. The warehouse has one roller shutter door measuring approximately 4m in height and width and 4.5m height to eaves. The ground floor includes a reception area/office space, ablution facilities and an open plan warehouse floor. The mezzanine level provides an additional workspace, kitchenette and more ablution facilities. Furthermore, the unit is equipped with three phase power and parking directly in front of the unit. Epping Industria is the largest and most centrally situated industrial area in greater Cape Town. Its...

### **INDUSTRIAL UNIT TO LET IN EPPING**

#### **PROPERTY DETAILS**

▲ Floor Size 420m²

▲ Zoning Industrial