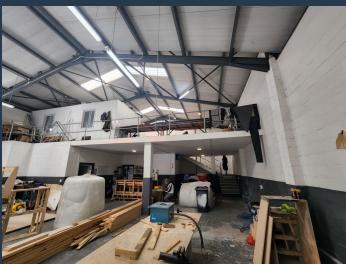

# R31,500 per month excl. VAT

www.spire.co.za

SPIRE

R75 per m²

This 420 sqm unit is located in the secure Gunners Park in Epping. The park is access controlled and offers 24/7 security. It's strategic location on Gunners Circle ensures easy access to the surrounding major roads. The warehouse has one roller shutter door measuring approximately 4m in height and width and 4.5m height to eaves. The ground floor includes a reception area/office space, ablution facilities and an open plan warehouse floor. The mezzanine level provides an additional workspace, kitchenette and more ablution facilities. Furthermore, the unit is equipped with three phase power and parking directly in front of the unit. Epping Industria is the largest and most centrally situated industrial area in greater Cape Town. Its...