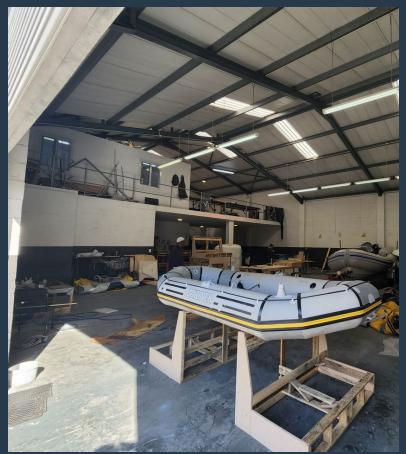

# R31,500 per month excl. VAT

www.spire.co.za

SPIRE

R75 per m²

This 420 sqm unit is located in the secure Gunners Park in Epping. The park is access controlled and offers 24/7 security. It's strategic location on Gunners Circle ensures easy access to the surrounding major roads. The warehouse has one roller shutter door measuring approximately 4m in height and width and 4.5m height to eaves. The ground floor includes a reception area/office space, ablution facilities and an open plan warehouse floor. The mezzanine level provides an additional workspace, kitchenette and more ablution facilities. Furthermore, the unit is equipped with three phase power and parking directly in front of the unit. Epping Industria is the largest and most centrally situated industrial area in greater Cape Town. Its...

#### **PROPERTY DETAILS**

▲ Floor Size 420m²

▲ Zoning Industrial