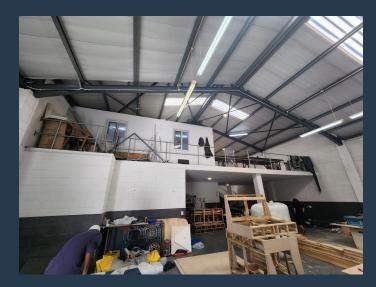

# R31,500 per month excl. VAT

www.spire.co.za

SPIRE

R75 per m²

This 420 sqm unit is located in the secure Gunners Park in Epping. The park is access controlled and offers 24/7 security. It's strategic location on Gunners Circle ensures easy access to the surrounding major roads. The warehouse has one roller shutter door measuring approximately 4m in height and width and 4.5m height to eaves. The ground floor includes a reception area/office space, ablution facilities and an open plan warehouse floor. The mezzanine level provides an additional workspace, kitchenette and more ablution facilities. Furthermore, the unit is equipped with three phase power and parking directly in front of the unit. Epping Industria is the largest and most centrally situated industrial area in greater Cape Town. Its...