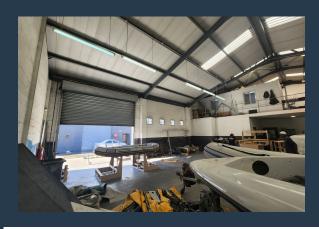

# R31,500 per month excl. VAT

www.spire.co.za

SPIRE

R75 per m²

This 420 sqm unit is located in the secure Gunners Park in Epping. The park is access controlled and offers 24/7 security. It's strategic location on Gunners Circle ensures easy access to the surrounding major roads. The warehouse has one roller shutter door measuring approximately 4m in height and width and 4.5m height to eaves. The ground floor includes a reception area/office space, ablution facilities and an open plan warehouse floor. The mezzanine level provides an additional workspace, kitchenette and more ablution facilities. Furthermore, the unit is equipped with three phase power and parking directly in front of the unit. Epping Industria is the largest and most centrally situated industrial area in greater Cape Town. Its...

#### **PROPERTY DETAILS**

▲ Floor Size 420m²

▲ Zoning Industrial