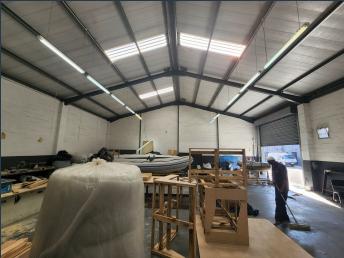

# R31,500 per month excl. VAT

www.spire.co.za

SPIRE

R75 per m²

This 420 sqm unit is located in the secure Gunners Park in Epping. The park is access controlled and offers 24/7 security. It's strategic location on Gunners Circle ensures easy access to the surrounding major roads. The warehouse has one roller shutter door measuring approximately 4m in height and width and 4.5m height to eaves. The ground floor includes a reception area/office space, ablution facilities and an open plan warehouse floor. The mezzanine level provides an additional workspace, kitchenette and more ablution facilities. Furthermore, the unit is equipped with three phase power and parking directly in front of the unit. Epping Industria is the largest and most centrally situated industrial area in greater Cape Town. Its...