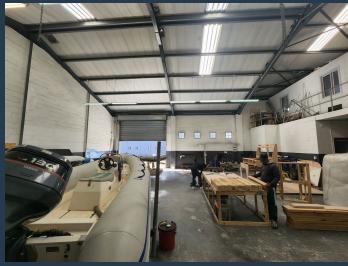

# R31,500 per month excl. VAT

www.spire.co.za

SPIRE

R75 per m²

This 420 sqm unit is located in the secure Gunners Park in Epping. The park is access controlled and offers 24/7 security. It's strategic location on Gunners Circle ensures easy access to the surrounding major roads. The warehouse has one roller shutter door measuring approximately 4m in height and width and 4.5m height to eaves. The ground floor includes a reception area/office space, ablution facilities and an open plan warehouse floor. The mezzanine level provides an additional workspace, kitchenette and more ablution facilities. Furthermore, the unit is equipped with three phase power and parking directly in front of the unit. Epping Industria is the largest and most centrally situated industrial area in greater Cape Town. Its...