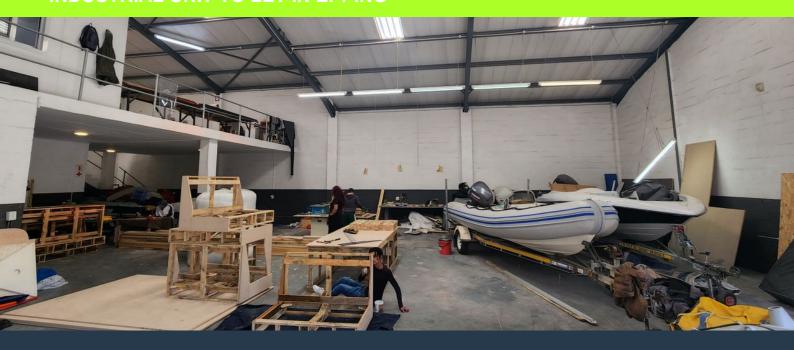

# R31,500 per month excl. VAT

www.spire.co.za

SPIRE

R75 per m²

This 420 sqm unit is located in the secure Gunners Park in Epping. The park is access controlled and offers 24/7 security. It's strategic location on Gunners Circle ensures easy access to the surrounding major roads. The warehouse has one roller shutter door measuring approximately 4m in height and width and 4.5m height to eaves. The ground floor includes a reception area/office space, ablution facilities and an open plan warehouse floor. The mezzanine level provides an additional workspace, kitchenette and more ablution facilities. Furthermore, the unit is equipped with three phase power and parking directly in front of the unit. Epping Industria is the largest and most centrally situated industrial area in greater Cape Town. Its...

### **INDUSTRIAL UNIT TO LET IN EPPING**

#### **PROPERTY DETAILS**

▲ Floor Size 420m²

▲ Zoning Industrial