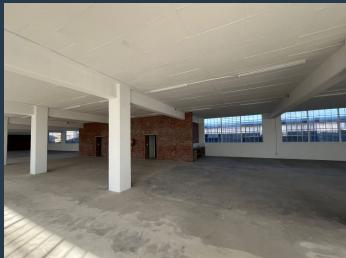

R83,320 per month excl. VAT R70 per m<sup>2</sup>

www.spire.co.za

1 189 square meter warehouse to let in Diep River.Landmark 91 is easily accessible from both the M3 and M5 making it ideal for a meeting point for staff and deliveries. Each unit boasts a modern kitchenette and its own toilet facilities. Ground floor units have secure roller shutter doors for easy delivery access, and the large upper units access loading through goods lifts or a back access door linked to a hoist beam. Thought and consideration has been put into adding life and colour into the space, making for a refreshing workspace and building for all to access and enjoy. The units range from 3-phase 60amps to 200amps supply. The larger units of 1200m² and greater have a 100amps – 200amps supply. Contact us now to secure your space at...