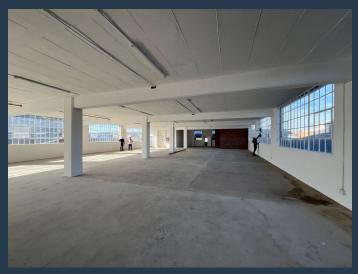

R83,320 per month excl. VAT R70 per m<sup>2</sup>

www.spire.co.za

1 189 square meter warehouse to let in Diep River.Landmark 91 is easily accessible from both the M3 and M5 making it ideal for a meeting point for staff and deliveries. Each unit boasts a modern kitchenette and its own toilet facilities. Ground floor units have secure roller shutter doors for easy delivery access, and the large upper units access loading through goods lifts or a back access door linked to a hoist beam. Thought and consideration has been put into adding life and colour into the space, making for a refreshing workspace and building for all to access and enjoy. The units range from 3-phase 60amps to 200amps supply. The larger units of 1200m² and greater have a 100amps – 200amps supply. Contact us now to secure your space at...