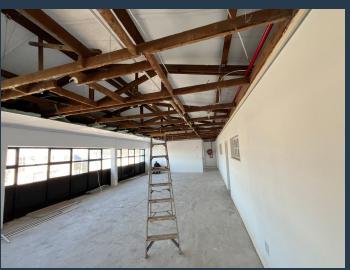

R83,320 per month excl. VAT R70 per m<sup>2</sup>

www.spire.co.za

1 189 square meter warehouse to let in Diep River.Landmark 91 is easily accessible from both the M3 and M5 making it ideal for a meeting point for staff and deliveries. Each unit boasts a modern kitchenette and its own toilet facilities. Ground floor units have secure roller shutter doors for easy delivery access, and the large upper units access loading through goods lifts or a back access door linked to a hoist beam. Thought and consideration has been put into adding life and colour into the space, making for a refreshing workspace and building for all to access and enjoy. The units range from 3-phase 60amps to 200amps supply. The larger units of 1200m² and greater have a 100amps – 200amps supply. Contact us now to secure your space at...