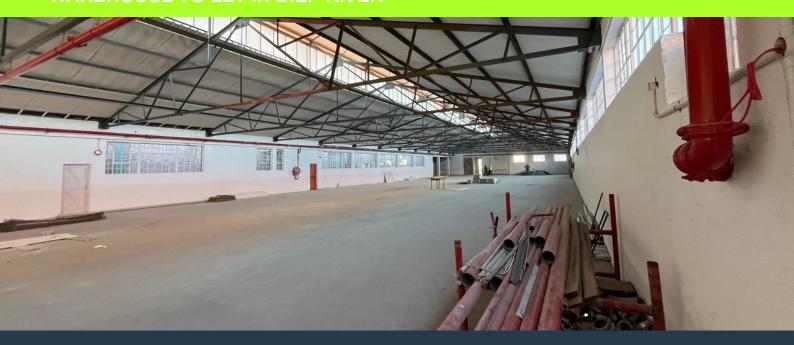

R83,320 per month excl. VAT R70 per m<sup>2</sup>

www.spire.co.za

1 189 square meter warehouse to let in Diep River.Landmark 91 is easily accessible from both the M3 and M5 making it ideal for a meeting point for staff and deliveries. Each unit boasts a modern kitchenette and its own toilet facilities. Ground floor units have secure roller shutter doors for easy delivery access, and the large upper units access loading through goods lifts or a back access door linked to a hoist beam. Thought and consideration has been put into adding life and colour into the space, making for a refreshing workspace and building for all to access and enjoy. The units range from 3-phase 60amps to 200amps supply. The larger units of 1200m² and greater have a 100amps – 200amps supply. Contact us now to secure your space at...

## **WAREHOUSE TO LET IN DIEP RIVER**