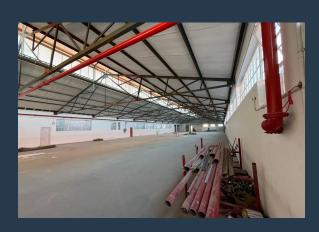

R83,320 per month excl. VAT R70 per m<sup>2</sup>

www.spire.co.za

1 189 square meter warehouse to let in Diep River.Landmark 91 is easily accessible from both the M3 and M5 making it ideal for a meeting point for staff and deliveries. Each unit boasts a modern kitchenette and its own toilet facilities. Ground floor units have secure roller shutter doors for easy delivery access, and the large upper units access loading through goods lifts or a back access door linked to a hoist beam. Thought and consideration has been put into adding life and colour into the space, making for a refreshing workspace and building for all to access and enjoy. The units range from 3-phase 60amps to 200amps supply. The larger units of 1200m² and greater have a 100amps – 200amps supply. Contact us now to secure your space at...

## **WAREHOUSE TO LET IN DIEP RIVER**