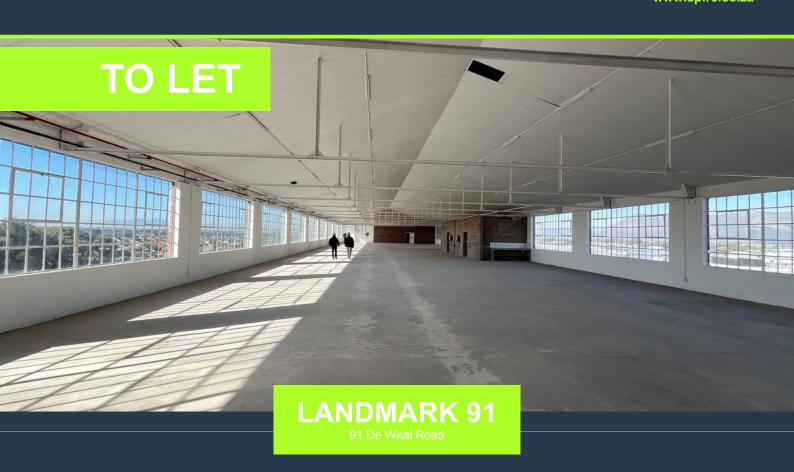

R83,320 per month excl. VAT R70 per m<sup>2</sup>

www.spire.co.za

1 189 square meter warehouse to let in Diep River.Landmark 91 is easily accessible from both the M3 and M5 making it ideal for a meeting point for staff and deliveries. Each unit boasts a modern kitchenette and its own toilet facilities. Ground floor units have secure roller shutter doors for easy delivery access, and the large upper units access loading through goods lifts or a back access door linked to a hoist beam. Thought and consideration has been put into adding life and colour into the space, making for a refreshing workspace and building for all to access and enjoy. The units range from 3-phase 60amps to 200amps supply. The larger units of 1200m² and greater have a 100amps – 200amps supply. Contact us now to secure your space at...

## **WAREHOUSE TO LET IN DIEP RIVER**

## **PROPERTY DETAILS**

▲ Floor Size 1189m²

▲ Zoning Industrial

WEB REF: SCL1824