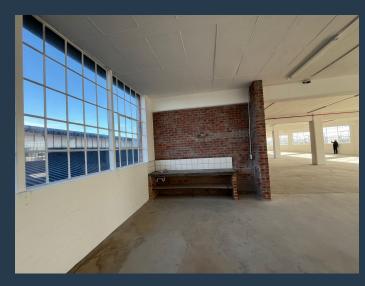

R83,320 per month excl. VAT R70 per m<sup>2</sup>

www.spire.co.za

1 189 square meter warehouse to let in Diep River.Landmark 91 is easily accessible from both the M3 and M5 making it ideal for a meeting point for staff and deliveries. Each unit boasts a modern kitchenette and its own toilet facilities. Ground floor units have secure roller shutter doors for easy delivery access, and the large upper units access loading through goods lifts or a back access door linked to a hoist beam. Thought and consideration has been put into adding life and colour into the space, making for a refreshing workspace and building for all to access and enjoy. The units range from 3-phase 60amps to 200amps supply. The larger units of 1200m² and greater have a 100amps – 200amps supply. Contact us now to secure your space at...