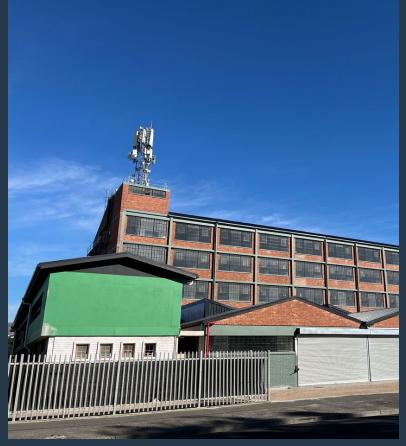

R83,320 per month excl. VAT R70 per m<sup>2</sup>

www.spire.co.za

1 189 square meter warehouse to let in Diep River.Landmark 91 is easily accessible from both the M3 and M5 making it ideal for a meeting point for staff and deliveries. Each unit boasts a modern kitchenette and its own toilet facilities. Ground floor units have secure roller shutter doors for easy delivery access, and the large upper units access loading through goods lifts or a back access door linked to a hoist beam. Thought and consideration has been put into adding life and colour into the space, making for a refreshing workspace and building for all to access and enjoy. The units range from 3-phase 60amps to 200amps supply. The larger units of 1200m² and greater have a 100amps – 200amps supply. Contact us now to secure your space at...

## **WAREHOUSE TO LET IN DIEP RIVER**