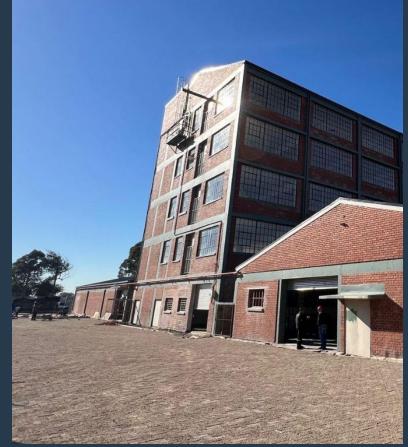

# R135,945 per month excl. VAT

-

R95 per m<sup>2</sup>

www.spire.co.za

PIRE

1431 square meter warehouse to let in Diep River. Landmark 91 is easily accessible from both the M3 and M5 making it ideal for a meeting point for staff and deliveries. Each unit boasts a modern kitchenette and its own toilet facilities. Ground floor units have secure roller shutter doors for easy delivery access, and the large upper units access loading through goods lifts or a back access door linked to a hoist beam. Thought and consideration has been put into adding life and color into the space, making for a refreshing workspace and building for all to access and enjoy. The units range from 3-phase 60amps to 200amps supply. The larger units of 1200m² and greater have a 100amps – 200amps supply. Contact us now to secure your space at...