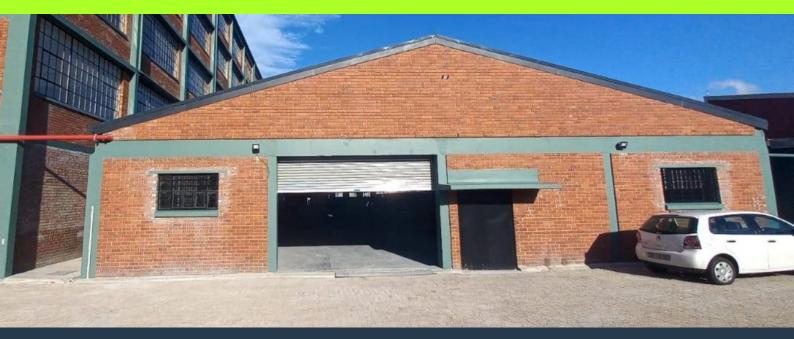

# R135,945 per month excl. VAT

-

R95 per m<sup>2</sup>

www.spire.co.za

PIRE

1431 square meter warehouse to let in Diep River. Landmark 91 is easily accessible from both the M3 and M5 making it ideal for a meeting point for staff and deliveries. Each unit boasts a modern kitchenette and its own toilet facilities. Ground floor units have secure roller shutter doors for easy delivery access, and the large upper units access loading through goods lifts or a back access door linked to a hoist beam. Thought and consideration has been put into adding life and color into the space, making for a refreshing workspace and building for all to access and enjoy. The units range from 3-phase 60amps to 200amps supply. The larger units of 1200m² and greater have a 100amps – 200amps supply. Contact us now to secure your space at...