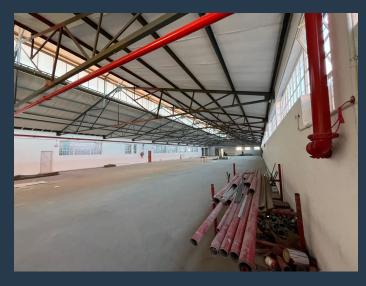

# R135,945 per month excl. VAT

-

R95 per m<sup>2</sup>

www.spire.co.za

PIRE

1431 square meter warehouse to let in Diep River. Landmark 91 is easily accessible from both the M3 and M5 making it ideal for a meeting point for staff and deliveries. Each unit boasts a modern kitchenette and its own toilet facilities. Ground floor units have secure roller shutter doors for easy delivery access, and the large upper units access loading through goods lifts or a back access door linked to a hoist beam. Thought and consideration has been put into adding life and color into the space, making for a refreshing workspace and building for all to access and enjoy. The units range from 3-phase 60amps to 200amps supply. The larger units of 1200m² and greater have a 100amps – 200amps supply. Contact us now to secure your space at...

#### **PROPERTY DETAILS**

▲ Floor Size 1431m²

▲ Zoning Industrial