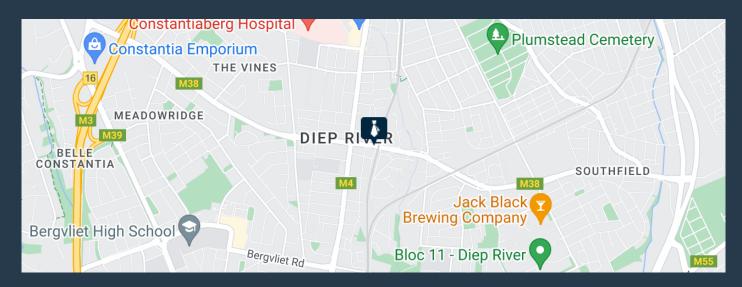

# R135,945 per month excl. VAT

-

R95 per m<sup>2</sup>

www.spire.co.za

PIRE

1431 square meter warehouse to let in Diep River. Landmark 91 is easily accessible from both the M3 and M5 making it ideal for a meeting point for staff and deliveries. Each unit boasts a modern kitchenette and its own toilet facilities. Ground floor units have secure roller shutter doors for easy delivery access, and the large upper units access loading through goods lifts or a back access door linked to a hoist beam. Thought and consideration has been put into adding life and color into the space, making for a refreshing workspace and building for all to access and enjoy. The units range from 3-phase 60amps to 200amps supply. The larger units of 1200m² and greater have a 100amps – 200amps supply. Contact us now to secure your space at...

#### **PROPERTY DETAILS**

▲ Floor Size 1431m²

▲ Zoning Industrial