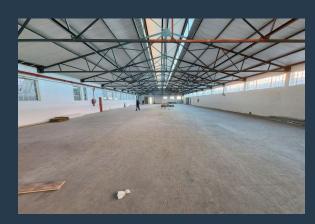

# R135,945 per month excl. VAT

-

R95 per m<sup>2</sup>

www.spire.co.za

PIRE

1431 square meter warehouse to let in Diep River. Landmark 91 is easily accessible from both the M3 and M5 making it ideal for a meeting point for staff and deliveries. Each unit boasts a modern kitchenette and its own toilet facilities. Ground floor units have secure roller shutter doors for easy delivery access, and the large upper units access loading through goods lifts or a back access door linked to a hoist beam. Thought and consideration has been put into adding life and color into the space, making for a refreshing workspace and building for all to access and enjoy. The units range from 3-phase 60amps to 200amps supply. The larger units of 1200m² and greater have a 100amps – 200amps supply. Contact us now to secure your space at...