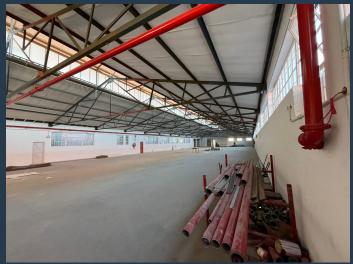

# R135,945 per month excl. VAT

-

R95 per m<sup>2</sup>

www.spire.co.za

PIRE

1431 square meter warehouse to let in Diep River. Landmark 91 is easily accessible from both the M3 and M5 making it ideal for a meeting point for staff and deliveries. Each unit boasts a modern kitchenette and its own toilet facilities. Ground floor units have secure roller shutter doors for easy delivery access, and the large upper units access loading through goods lifts or a back access door linked to a hoist beam. Thought and consideration has been put into adding life and color into the space, making for a refreshing workspace and building for all to access and enjoy. The units range from 3-phase 60amps to 200amps supply. The larger units of 1200m² and greater have a 100amps – 200amps supply. Contact us now to secure your space at...

### **WAREHOUSE TO LET IN DIEP RIVER**