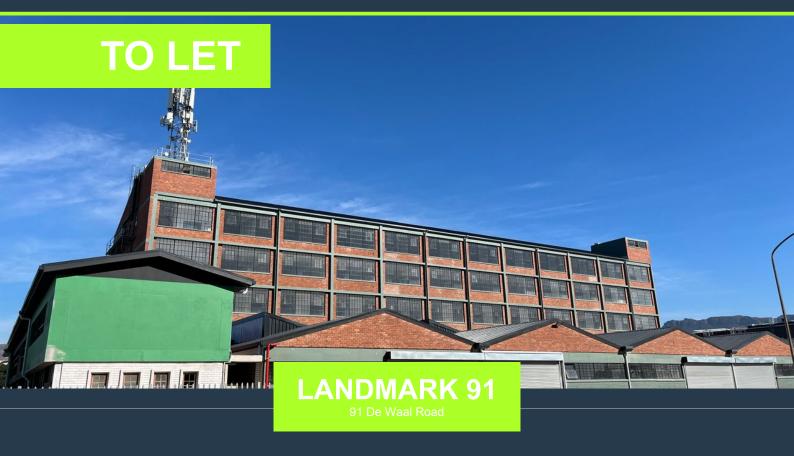

### **WAREHOUSE TO LET IN DIEP RIVER**

#### **PROPERTY DETAILS**

▲ Floor Size 1431m²

▲ Zoning Industrial