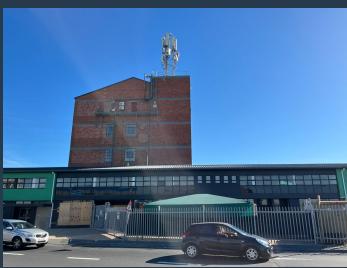

## R119,415 per month excl. VAT

R95 per m<sup>2</sup>

www.spire.co.za

1257 square meter warehouse to let in Diep River. Landmark 91 emerges as a fresh addition to Diep River, revitalizing the iconic Sheraton building for a new era. With a diverse range of spaces, it caters ideally to large industrial, warehouse, light industrial, and ground floor retail use. The upper floors offer versatile options for offices, factories, events, or call center users. Specific units are earmarked for retail and factory shop outlets, alongside office opportunities, positioning the building as a bustling business hub in the precinct, blending industrial functionality with a coffee and lifestyle offering. Equipped with inverters for lighting and pay points, and backed by a generator for common areas, Landmark 91 prioritizes...

### **WAREHOUSE TO LET IN DIEP RIVER**