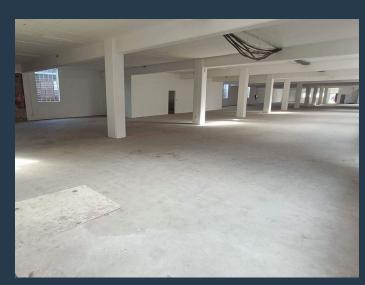

## R119,415 per month excl. VAT

R95 per m<sup>2</sup>

www.spire.co.za

1257 square meter warehouse to let in Diep River. Landmark 91 emerges as a fresh addition to Diep River, revitalizing the iconic Sheraton building for a new era. With a diverse range of spaces, it caters ideally to large industrial, warehouse, light industrial, and ground floor retail use. The upper floors offer versatile options for offices, factories, events, or call center users. Specific units are earmarked for retail and factory shop outlets, alongside office opportunities, positioning the building as a bustling business hub in the precinct, blending industrial functionality with a coffee and lifestyle offering. Equipped with inverters for lighting and pay points, and backed by a generator for common areas, Landmark 91 prioritizes...

#### **PROPERTY DETAILS**

▲ Floor Size 1257m²

▲ Zoning Industrial