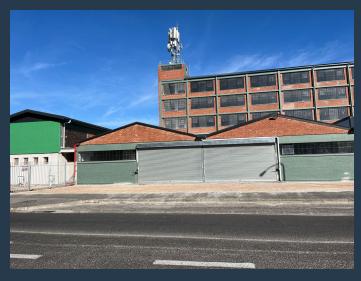

## R119,415 per month excl. VAT

R95 per m<sup>2</sup>

www.spire.co.za

1257 square meter warehouse to let in Diep River. Landmark 91 emerges as a fresh addition to Diep River, revitalizing the iconic Sheraton building for a new era. With a diverse range of spaces, it caters ideally to large industrial, warehouse, light industrial, and ground floor retail use. The upper floors offer versatile options for offices, factories, events, or call center users. Specific units are earmarked for retail and factory shop outlets, alongside office opportunities, positioning the building as a bustling business hub in the precinct, blending industrial functionality with a coffee and lifestyle offering. Equipped with inverters for lighting and pay points, and backed by a generator for common areas, Landmark 91 prioritizes...

### **WAREHOUSE TO LET IN DIEP RIVER**