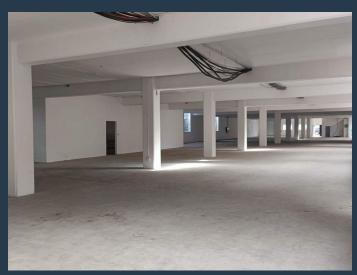

## R119,415 per month excl. VAT

R95 per m<sup>2</sup>

www.spire.co.za

1257 square meter warehouse to let in Diep River. Landmark 91 emerges as a fresh addition to Diep River, revitalizing the iconic Sheraton building for a new era. With a diverse range of spaces, it caters ideally to large industrial, warehouse, light industrial, and ground floor retail use. The upper floors offer versatile options for offices, factories, events, or call center users. Specific units are earmarked for retail and factory shop outlets, alongside office opportunities, positioning the building as a bustling business hub in the precinct, blending industrial functionality with a coffee and lifestyle offering. Equipped with inverters for lighting and pay points, and backed by a generator for common areas, Landmark 91 prioritizes...

#### **PROPERTY DETAILS**

▲ Floor Size 1257m²

▲ Zoning Industrial