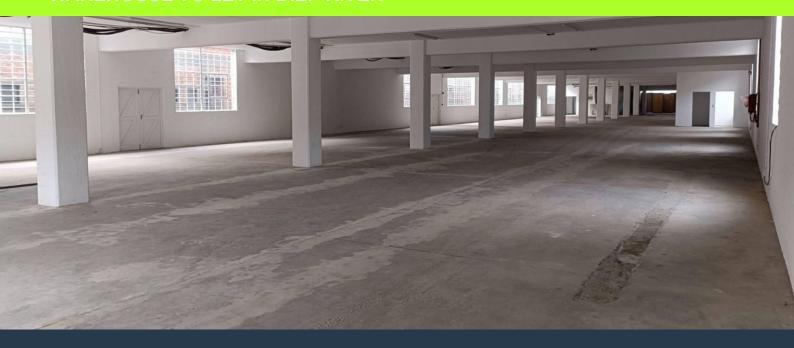

## R119,415 per month excl. VAT

R95 per m<sup>2</sup>

www.spire.co.za

1257 square meter warehouse to let in Diep River. Landmark 91 emerges as a fresh addition to Diep River, revitalizing the iconic Sheraton building for a new era. With a diverse range of spaces, it caters ideally to large industrial, warehouse, light industrial, and ground floor retail use. The upper floors offer versatile options for offices, factories, events, or call center users. Specific units are earmarked for retail and factory shop outlets, alongside office opportunities, positioning the building as a bustling business hub in the precinct, blending industrial functionality with a coffee and lifestyle offering. Equipped with inverters for lighting and pay points, and backed by a generator for common areas, Landmark 91 prioritizes...

#### **PROPERTY DETAILS**

▲ Floor Size 1257m²

▲ Zoning Industrial