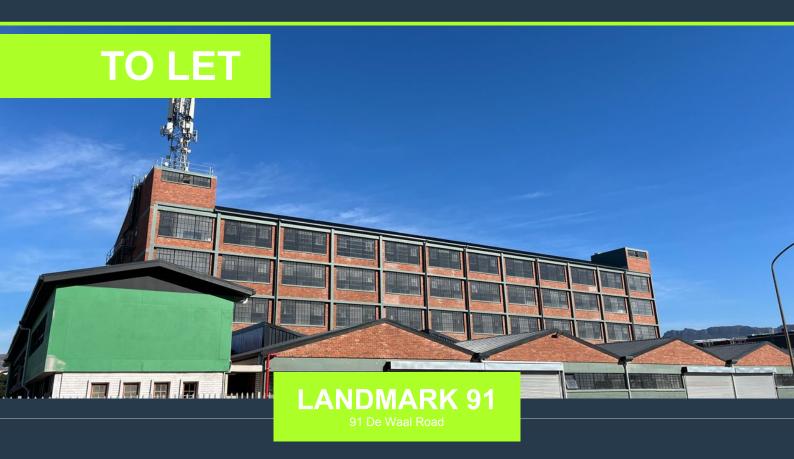

## R119,415 per month excl. VAT

R95 per m<sup>2</sup>

www.spire.co.za

1257 square meter warehouse to let in Diep River. Landmark 91 emerges as a fresh addition to Diep River, revitalizing the iconic Sheraton building for a new era. With a diverse range of spaces, it caters ideally to large industrial, warehouse, light industrial, and ground floor retail use. The upper floors offer versatile options for offices, factories, events, or call center users. Specific units are earmarked for retail and factory shop outlets, alongside office opportunities, positioning the building as a bustling business hub in the precinct, blending industrial functionality with a coffee and lifestyle offering. Equipped with inverters for lighting and pay points, and backed by a generator for common areas, Landmark 91 prioritizes...

### **WAREHOUSE TO LET IN DIEP RIVER**

#### **PROPERTY DETAILS**

▲ Floor Size 1257m²

▲ Zoning Industrial