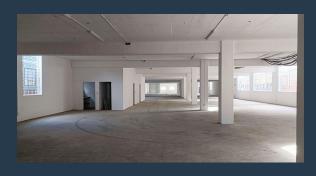

## R119,415 per month excl. VAT

R95 per m<sup>2</sup>

www.spire.co.za

1257 square meter warehouse to let in Diep River. Landmark 91 emerges as a fresh addition to Diep River, revitalizing the iconic Sheraton building for a new era. With a diverse range of spaces, it caters ideally to large industrial, warehouse, light industrial, and ground floor retail use. The upper floors offer versatile options for offices, factories, events, or call center users. Specific units are earmarked for retail and factory shop outlets, alongside office opportunities, positioning the building as a bustling business hub in the precinct, blending industrial functionality with a coffee and lifestyle offering. Equipped with inverters for lighting and pay points, and backed by a generator for common areas, Landmark 91 prioritizes...

#### **PROPERTY DETAILS**

▲ Floor Size 1257m²

▲ Zoning Industrial