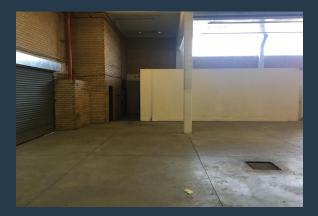

## SPIRE

www.spire.co.za

2168 sqm warehouse to rent with an ancillary office which is 154 sqm. Prime location, easy access on to high way of the M5 and Main roads. This unit includes a double volume office area and ablution facilities. There are double roller shutter doors leading into the warehouse area. This stand alone warehouse has access control in place as well as 24 hour security. There is a large yard area allowing good access for trucks as well as parking bays. This is a very neat warehouse has a three phase DB at 800 amps. Diep River has a small industrial node with good anchor companies such as Jack Black breweries, Takealot collection point and African Data,. This unit is available immediately. The Southern Suburbs is one of Cape Town's most...