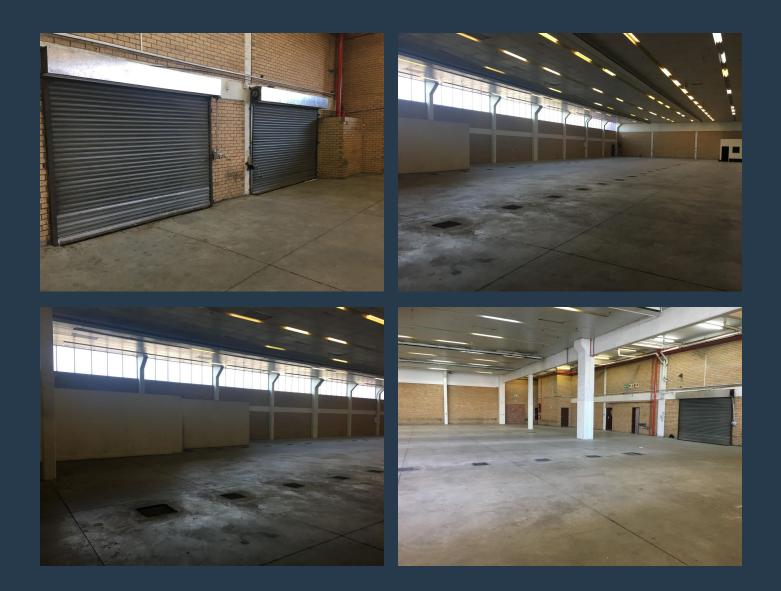

## SPIRE

www.spire.co.za

2168 sqm warehouse to rent with an ancillary office which is 154 sqm. Prime location, easy access on to high way of the M5 and Main roads. This unit includes a double volume office area and ablution facilities. There are double roller shutter doors leading into the warehouse area. This stand alone warehouse has access control in place as well as 24 hour security. There is a large yard area allowing good access for trucks as well as parking bays. This is a very neat warehouse has a three phase DB at 800 amps. Diep River has a small industrial node with good anchor companies such as Jack Black breweries, Takealot collection point and African Data,. This unit is available immediately. The Southern Suburbs is one of Cape Town's most...

#### **PROPERTY DETAILS**

| ▲ Security | Yes | ▲ Open Parking | 40.0 | ▲ Floor Size | 2322m²     |
|------------|-----|----------------|------|--------------|------------|
|            |     |                |      | 🔺 Zoning     | Industrial |