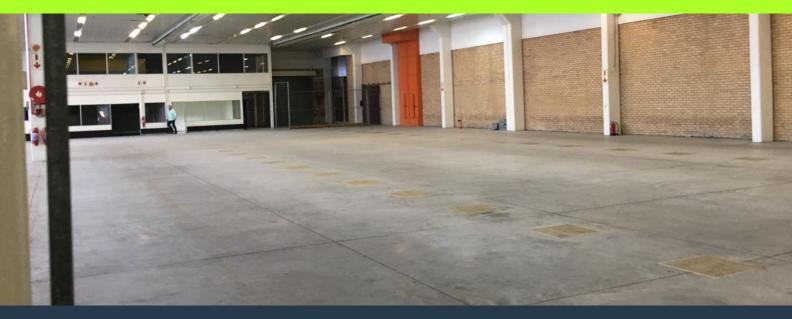

## SPIRE

www.spire.co.za

2168 sqm warehouse to rent with an ancillary office which is 154 sqm. Prime location, easy access on to high way of the M5 and Main roads. This unit includes a double volume office area and ablution facilities. There are double roller shutter doors leading into the warehouse area. This stand alone warehouse has access control in place as well as 24 hour security. There is a large yard area allowing good access for trucks as well as parking bays. This is a very neat warehouse has a three phase DB at 800 amps. Diep River has a small industrial node with good anchor companies such as Jack Black breweries, Takealot collection point and African Data,. This unit is available immediately. The Southern Suburbs is one of Cape Town's most...