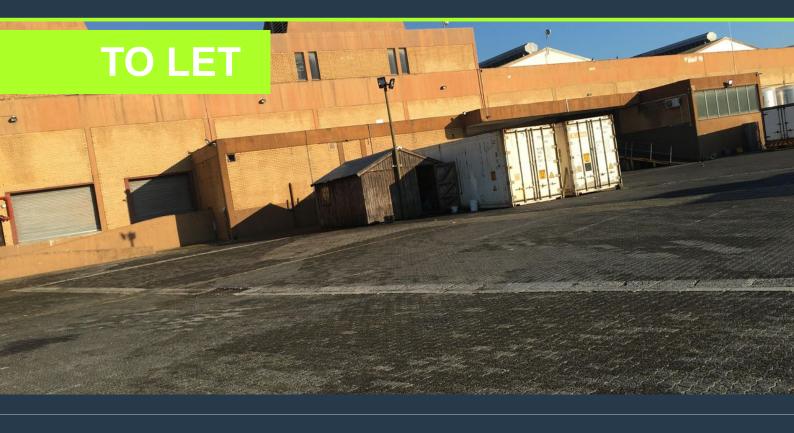

## SPIRE

www.spire.co.za

2168 sqm warehouse to rent with an ancillary office which is 154 sqm. Prime location, easy access on to high way of the M5 and Main roads. This unit includes a double volume office area and ablution facilities. There are double roller shutter doors leading into the warehouse area. This stand alone warehouse has access control in place as well as 24 hour security. There is a large yard area allowing good access for trucks as well as parking bays. This is a very neat warehouse has a three phase DB at 800 amps. Diep River has a small industrial node with good anchor companies such as Jack Black breweries, Takealot collection point and African Data,. This unit is available immediately. The Southern Suburbs is one of Cape Town's most...

### WAREHOUSE SPACE TO RENT IN DIEP RIVER CAPE TOWN | SOUTHERN SUBURBS...