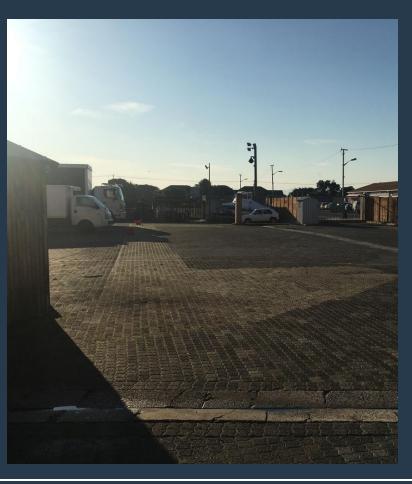

## SPIRE

www.spire.co.za

2168 sqm warehouse to rent with an ancillary office which is 154 sqm. Prime location, easy access on to high way of the M5 and Main roads. This unit includes a double volume office area and ablution facilities. There are double roller shutter doors leading into the warehouse area. This stand alone warehouse has access control in place as well as 24 hour security. There is a large yard area allowing good access for trucks as well as parking bays. This is a very neat warehouse has a three phase DB at 800 amps. Diep River has a small industrial node with good anchor companies such as Jack Black breweries, Takealot collection point and African Data,. This unit is available immediately. The Southern Suburbs is one of Cape Town's most...

#### **PROPERTY DETAILS**

| ▲ Security | Yes | ▲ Open Parking | 40.0 | ▲ Floor Size | 2322m²     |
|------------|-----|----------------|------|--------------|------------|
|            |     |                |      | 🔺 Zoning     | Industrial |