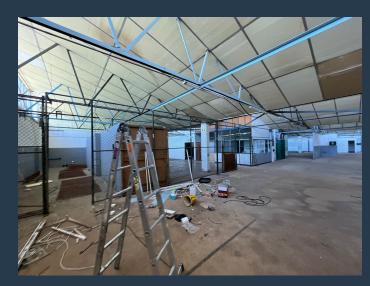

# R90,000 per month excl. VAT

R45 per m<sup>2</sup>

www.spire.co.za

2000 square meter to rent in Athlone Industria. A further 800 square meters of parking and other common area included! This factory comes ready-to-go for clothing manufacturers and other light manufacturing operations. With 200amps of power, 1000+ square meters of floor space, canteen areas for staff, fire compliance, fire escapes with can accommodate a large staff employ of just over 200 workers and ease of access for labor, this comes a start-up-and-go operation. Special features include: a generator and borehole water system that feeds to the toilets, saving you on your utility bill! We at Spire come with a wealth of expertise in the property industry, please give us a call to arrange a viewing!

### **FACTORY/WAREHOUSE TO LET IN AHTLONE INDUSTRIA**

#### **PROPERTY DETAILS**

▲ Floor Size 2000m²

▲ Zoning Industrial