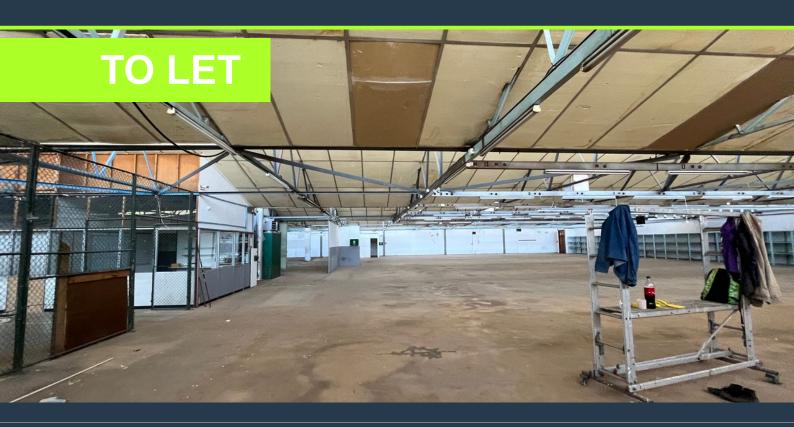

# R90,000 per month excl. VAT

R45 per m<sup>2</sup>

www.spire.co.za

2000 square meter to rent in Athlone Industria. A further 800 square meters of parking and other common area included! This factory comes ready-to-go for clothing manufacturers and other light manufacturing operations. With 200amps of power, 1000+ square meters of floor space, canteen areas for staff, fire compliance, fire escapes with can accommodate a large staff employ of just over 200 workers and ease of access for labor, this comes a start-up-and-go operation. Special features include: a generator and borehole water system that feeds to the toilets, saving you on your utility bill! We at Spire come with a wealth of expertise in the property industry, please give us a call to arrange a viewing!

### **FACTORY/WAREHOUSE TO LET IN AHTLONE INDUSTRIA**