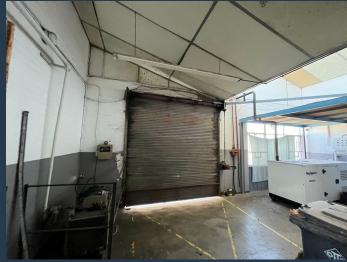

# R90,000 per month excl. VAT

R45 per m<sup>2</sup>

www.spire.co.za

2000 square meter to rent in Athlone Industria. A further 800 square meters of parking and other common area included! This factory comes ready-to-go for clothing manufacturers and other light manufacturing operations. With 200amps of power, 1000+ square meters of floor space, canteen areas for staff, fire compliance, fire escapes with can accommodate a large staff employ of just over 200 workers and ease of access for labor, this comes a start-up-and-go operation. Special features include: a generator and borehole water system that feeds to the toilets, saving you on your utility bill! We at Spire come with a wealth of expertise in the property industry, please give us a call to arrange a viewing!

### **FACTORY/WAREHOUSE TO LET IN AHTLONE INDUSTRIA**

#### **PROPERTY DETAILS**

▲ Floor Size 2000m²

▲ Zoning Industrial