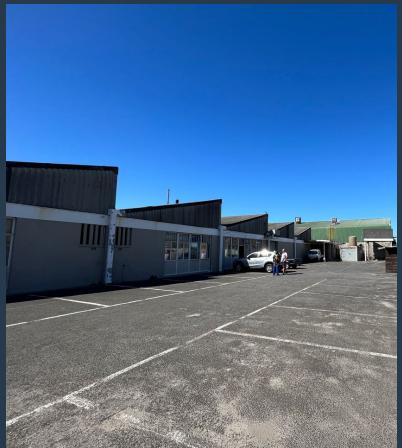

# R90,000 per month excl. VAT

R45 per m<sup>2</sup>

www.spire.co.za

2000 square meter to rent in Athlone Industria. A further 800 square meters of parking and other common area included! This factory comes ready-to-go for clothing manufacturers and other light manufacturing operations. With 200amps of power, 1000+ square meters of floor space, canteen areas for staff, fire compliance, fire escapes with can accommodate a large staff employ of just over 200 workers and ease of access for labor, this comes a start-up-and-go operation. Special features include: a generator and borehole water system that feeds to the toilets, saving you on your utility bill! We at Spire come with a wealth of expertise in the property industry, please give us a call to arrange a viewing!