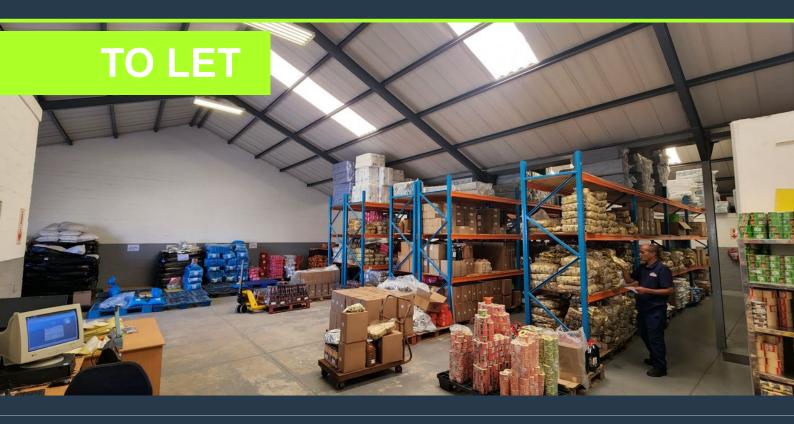

# SPIRE

www.spire.co.za

This 390m<sup>2</sup> warehouse is available in Airport Industria as of 01 September 2025. The unit is strategically located on Manhattan Street, providing quick and easy connection to the Cape Town International Airport freight terminal, as well as Borcherds Quarry Road connecting you to the N2 within minutes. The unit is accessed through a small private yard that is access controlled and 1 roller shutter door. The unit consists mostly of open plan warehouse space with the addition of dedicated offices. Property Details: -Available: 01 September 2025 - 3-phase power (50 amps) - 1 roller shutter door (2.8m tall x 3.1m wide) -Small private yard with remote controlled sliding gate -Dedicated office space Airport Industria is a highly sought...

### 390M<sup>2</sup> WAREHOUSE TO LET IN AIRPORT INDUSTRIA

#### **PROPERTY DETAILS**

- ▲ Floor Size
- 🔺 Zoning

390m² Industrial