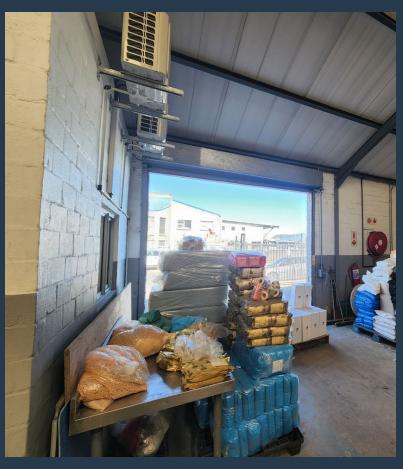

# SPIRE

www.spire.co.za

This 390m<sup>2</sup> warehouse is available in Airport Industria as of 01 September 2025. The unit is strategically located on Manhattan Street, providing quick and easy connection to the Cape Town International Airport freight terminal, as well as Borcherds Quarry Road connecting you to the N2 within minutes. The unit is accessed through a small private yard that is access controlled and 1 roller shutter door. The unit consists mostly of open plan warehouse space with the addition of dedicated offices. Property Details: -Available: 01 September 2025 - 3-phase power (50 amps) - 1 roller shutter door (2.8m tall x 3.1m wide) -Small private yard with remote controlled sliding gate -Dedicated office space Airport Industria is a highly sought...

#### **PROPERTY DETAILS**

- ▲ Floor Size
- 🔺 Zoning

390m² Industrial