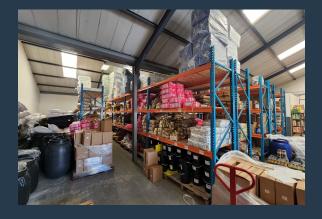

# SPIRE

www.spire.co.za

This 390m<sup>2</sup> warehouse is available in Airport Industria as of 01 September 2025. The unit is strategically located on Manhattan Street, providing quick and easy connection to the Cape Town International Airport freight terminal, as well as Borcherds Quarry Road connecting you to the N2 within minutes. The unit is accessed through a small private yard that is access controlled and 1 roller shutter door. The unit consists mostly of open plan warehouse space with the addition of dedicated offices. Property Details: -Available: 01 September 2025 - 3-phase power (50 amps) - 1 roller shutter door (2.8m tall x 3.1m wide) -Small private yard with remote controlled sliding gate -Dedicated office space Airport Industria is a highly sought...

#### **PROPERTY DETAILS**

- ▲ Floor Size
- 🔺 Zoning

390m² Industrial