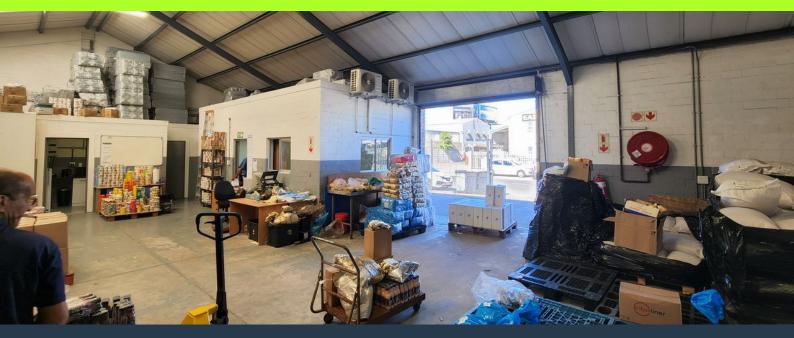

# SPIRE

www.spire.co.za

This 390m<sup>2</sup> warehouse is available in Airport Industria as of 01 September 2025. The unit is strategically located on Manhattan Street, providing quick and easy connection to the Cape Town International Airport freight terminal, as well as Borcherds Quarry Road connecting you to the N2 within minutes. The unit is accessed through a small private yard that is access controlled and 1 roller shutter door. The unit consists mostly of open plan warehouse space with the addition of dedicated offices. Property Details: -Available: 01 September 2025 - 3-phase power (50 amps) - 1 roller shutter door (2.8m tall x 3.1m wide) -Small private yard with remote controlled sliding gate -Dedicated office space Airport Industria is a highly sought...

#### **PROPERTY DETAILS**

- ▲ Floor Size
- 🔺 Zoning

390m² Industrial