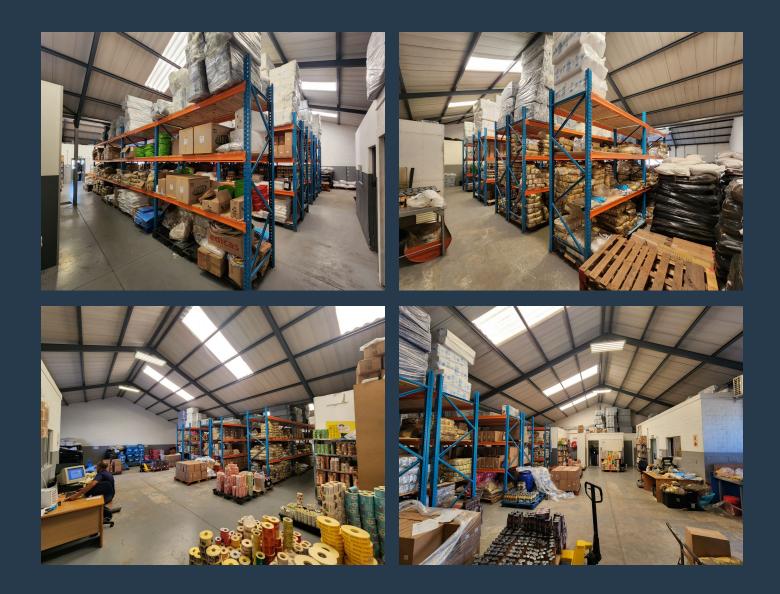

# SPIRE

www.spire.co.za

This 390m<sup>2</sup> warehouse is available in Airport Industria as of 01 September 2025. The unit is strategically located on Manhattan Street, providing quick and easy connection to the Cape Town International Airport freight terminal, as well as Borcherds Quarry Road connecting you to the N2 within minutes. The unit is accessed through a small private yard that is access controlled and 1 roller shutter door. The unit consists mostly of open plan warehouse space with the addition of dedicated offices. Property Details: -Available: 01 September 2025 - 3-phase power (50 amps) - 1 roller shutter door (2.8m tall x 3.1m wide) -Small private yard with remote controlled sliding gate -Dedicated office space Airport Industria is a highly sought...

### 390M<sup>2</sup> WAREHOUSE TO LET IN AIRPORT INDUSTRIA

#### **PROPERTY DETAILS**

- ▲ Floor Size
- 🔺 Zoning

390m² Industrial