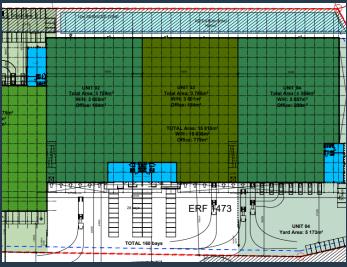

# R447,260 per month excl. VAT R110 per m<sup>2</sup>

www.spire.co.za

Modern industrial development in Airport Industria! Skyhawk Park is a new premier industrial development set to replace the existing Golf Air Park 1. The development has a Gross Lettable Area of 15,815m² and offers four distinct units, providing flexible space designed to cater to the specific needs of modern industrial operations. These units range from 3,785m² to 4,175m². Each unit features dedicated modern offices with the two end units offering expansive yard space of approximately 5,100m² each, making these units ideal for outdoor storage or manoeuvring space. Unit 1: Offers a total area of 4,175m². The warehouse makes up 3,973m² and the office component makes up the remaining 202m². This is one of the two warehouses that offers and