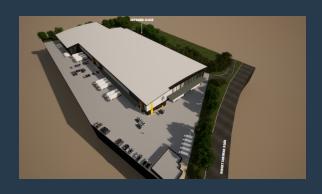

# R447,260 per month excl. VAT R110 per m<sup>2</sup>

www.spire.co.za

Modern industrial development in Airport Industria! Skyhawk Park is a new premier industrial development set to replace the existing Golf Air Park 1. The development has a Gross Lettable Area of 15,815m² and offers four distinct units, providing flexible space designed to cater to the specific needs of modern industrial operations. These units range from 3,785m² to 4,175m². Each unit features dedicated modern offices with the two end units offering expansive yard space of approximately 5,100m² each, making these units ideal for outdoor storage or manoeuvring space. Unit 1: Offers a total area of 4,175m². The warehouse makes up 3,973m² and the office component makes up the remaining 202m². This is one of the two warehouses that offers and