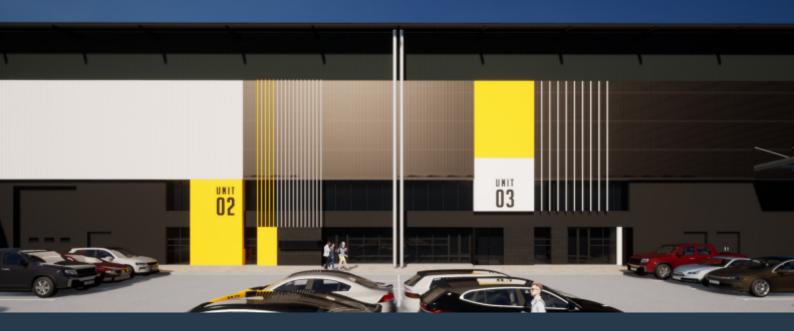

# R447,260 per month excl. VAT R110 per m<sup>2</sup>

www.spire.co.za

Modern industrial development in Airport Industria! Skyhawk Park is a new premier industrial development set to replace the existing Golf Air Park 1. The development has a Gross Lettable Area of 15,815m² and offers four distinct units, providing flexible space designed to cater to the specific needs of modern industrial operations. These units range from 3,785m² to 4,175m². Each unit features dedicated modern offices with the two end units offering expansive yard space of approximately 5,100m² each, making these units ideal for outdoor storage or manoeuvring space. Unit 1: Offers a total area of 4,175m². The warehouse makes up 3,973m² and the office component makes up the remaining 202m². This is one of the two warehouses that offers and