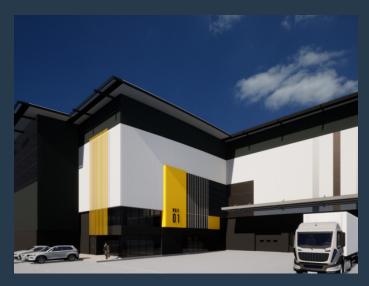

# R447,260 per month excl. VAT R110 per m<sup>2</sup>

www.spire.co.za

Modern industrial development in Airport Industria! Skyhawk Park is a new premier industrial development set to replace the existing Golf Air Park 1. The development has a Gross Lettable Area of 15,815m² and offers four distinct units, providing flexible space designed to cater to the specific needs of modern industrial operations. These units range from 3,785m² to 4,175m². Each unit features dedicated modern offices with the two end units offering expansive yard space of approximately 5,100m² each, making these units ideal for outdoor storage or manoeuvring space. Unit 1: Offers a total area of 4,175m². The warehouse makes up 3,973m² and the office component makes up the remaining 202m². This is one of the two warehouses that offers and