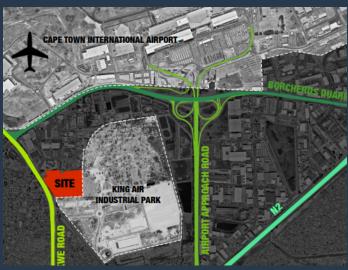

# R447,260 per month excl. VAT R110 per m<sup>2</sup>

www.spire.co.za

Modern industrial development in Airport Industria! Skyhawk Park is a new premier industrial development set to replace the existing Golf Air Park 1. The development has a Gross Lettable Area of 15,815m² and offers four distinct units, providing flexible space designed to cater to the specific needs of modern industrial operations. These units range from 3,785m² to 4,175m². Each unit features dedicated modern offices with the two end units offering expansive yard space of approximately 5,100m² each, making these units ideal for outdoor storage or manoeuvring space. Unit 1: Offers a total area of 4,175m². The warehouse makes up 3,973m² and the office component makes up the remaining 202m². This is one of the two warehouses that offers and