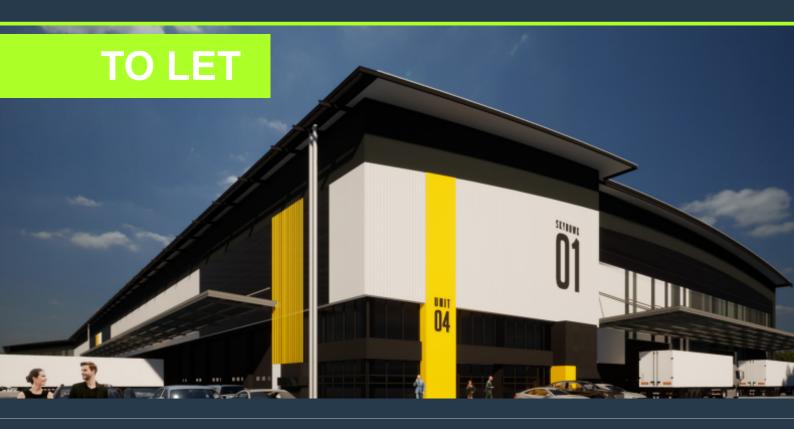

# R447,260 per month excl. VAT R110 per m<sup>2</sup>

www.spire.co.za

Modern industrial development in Airport Industria! Skyhawk Park is a new premier industrial development set to replace the existing Golf Air Park 1. The development has a Gross Lettable Area of 15,815m² and offers four distinct units, providing flexible space designed to cater to the specific needs of modern industrial operations. These units range from 3,785m² to 4,175m². Each unit features dedicated modern offices with the two end units offering expansive yard space of approximately 5,100m² each, making these units ideal for outdoor storage or manoeuvring space. Unit 1: Offers a total area of 4,175m². The warehouse makes up 3,973m² and the office component makes up the remaining 202m². This is one of the two warehouses that offers and

### 4,066M<sup>2</sup> WAREHOUSE TO RENT IN AIRPORT INDUSTRIA

#### **PROPERTY DETAILS**

▲ Security Yes ▲ Floor Size ▲ Zoning

4066m²

oning Industrial