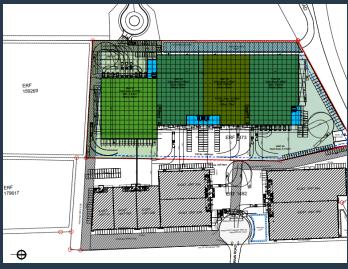

# R447,260 per month excl. VAT R110 per m<sup>2</sup>

www.spire.co.za

Modern industrial development in Airport Industria! Skyhawk Park is a new premier industrial development set to replace the existing Golf Air Park 1. The development has a Gross Lettable Area of 15,815m² and offers four distinct units, providing flexible space designed to cater to the specific needs of modern industrial operations. These units range from 3,785m² to 4,175m². Each unit features dedicated modern offices with the two end units offering expansive yard space of approximately 5,100m² each, making these units ideal for outdoor storage or manoeuvring space. Unit 1: Offers a total area of 4,175m². The warehouse makes up 3,973m² and the office component makes up the remaining 202m². This is one of the two warehouses that offers and