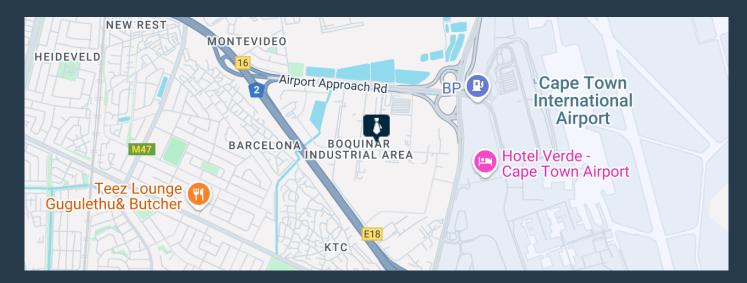

# R279,607 per month excl. VAT

www.spire.co.za

PIRE

Warehouse To Rent in Airport Industria This warehouse is available to let immediately. It is located in down a side road, just off Manhattan Street, which offer convenient access to Borchers Quarry Road. This connects you to the N2 to the South and Robert Sobukwe Road to the North. The property offers its own extensive private yard, providing ample parking for staff and visitors as well as manoeuvring space for logistics operations and large trucks. This is supported by its 7 roller shutter doors, including 4 full height, 1 half height, and 2 raised with dock levellers. The warehouse features a largely open plan floor design offering the tenant the scope to customize the space to meet their specific requirements. The warehouse is...