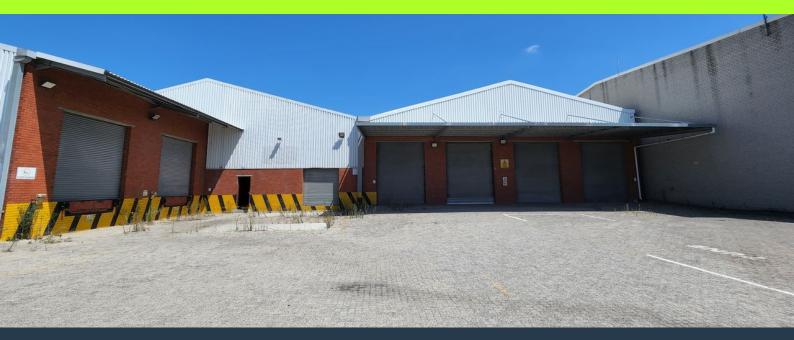

# R279,607 per month excl. VAT

www.spire.co.za

PIRE

Warehouse To Rent in Airport Industria This warehouse is available to let immediately. It is located in down a side road, just off Manhattan Street, which offer convenient access to Borchers Quarry Road. This connects you to the N2 to the South and Robert Sobukwe Road to the North. The property offers its own extensive private yard, providing ample parking for staff and visitors as well as manoeuvring space for logistics operations and large trucks. This is supported by its 7 roller shutter doors, including 4 full height, 1 half height, and 2 raised with dock levellers. The warehouse features a largely open plan floor design offering the tenant the scope to customize the space to meet their specific requirements. The warehouse is...