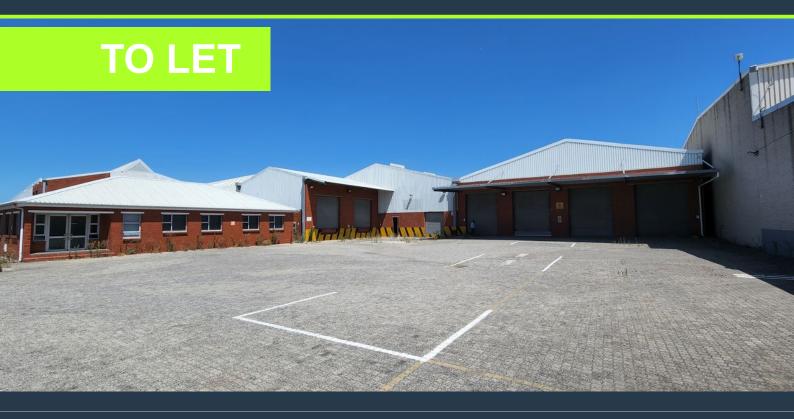

# R279,607 per month excl. VAT

www.spire.co.za

PIRE

Warehouse To Rent in Airport Industria This warehouse is available to let immediately. It is located in down a side road, just off Manhattan Street, which offer convenient access to Borchers Quarry Road. This connects you to the N2 to the South and Robert Sobukwe Road to the North. The property offers its own extensive private yard, providing ample parking for staff and visitors as well as manoeuvring space for logistics operations and large trucks. This is supported by its 7 roller shutter doors, including 4 full height, 1 half height, and 2 raised with dock levellers. The warehouse features a largely open plan floor design offering the tenant the scope to customize the space to meet their specific requirements. The warehouse is...