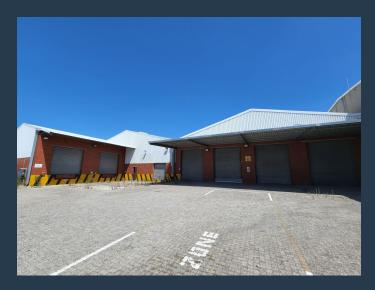

# R279,607 per month excl. VAT

www.spire.co.za

PIRE

Warehouse To Rent in Airport Industria This warehouse is available to let immediately. It is located in down a side road, just off Manhattan Street, which offer convenient access to Borchers Quarry Road. This connects you to the N2 to the South and Robert Sobukwe Road to the North. The property offers its own extensive private yard, providing ample parking for staff and visitors as well as manoeuvring space for logistics operations and large trucks. This is supported by its 7 roller shutter doors, including 4 full height, 1 half height, and 2 raised with dock levellers. The warehouse features a largely open plan floor design offering the tenant the scope to customize the space to meet their specific requirements. The warehouse is...