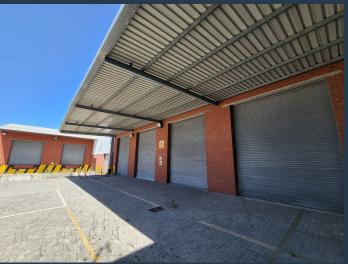

# R279,607 per month excl. VAT

www.spire.co.za

PIRE

Warehouse To Rent in Airport Industria This warehouse is available to let immediately. It is located in down a side road, just off Manhattan Street, which offer convenient access to Borchers Quarry Road. This connects you to the N2 to the South and Robert Sobukwe Road to the North. The property offers its own extensive private yard, providing ample parking for staff and visitors as well as manoeuvring space for logistics operations and large trucks. This is supported by its 7 roller shutter doors, including 4 full height, 1 half height, and 2 raised with dock levellers. The warehouse features a largely open plan floor design offering the tenant the scope to customize the space to meet their specific requirements. The warehouse is...