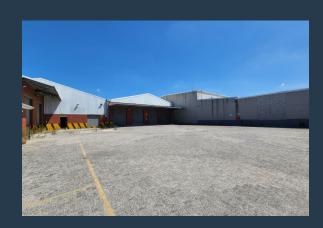

# R279,607 per month excl. VAT

www.spire.co.za

PIRE

Warehouse To Rent in Airport Industria This warehouse is available to let immediately. It is located in down a side road, just off Manhattan Street, which offer convenient access to Borchers Quarry Road. This connects you to the N2 to the South and Robert Sobukwe Road to the North. The property offers its own extensive private yard, providing ample parking for staff and visitors as well as manoeuvring space for logistics operations and large trucks. This is supported by its 7 roller shutter doors, including 4 full height, 1 half height, and 2 raised with dock levellers. The warehouse features a largely open plan floor design offering the tenant the scope to customize the space to meet their specific requirements. The warehouse is...