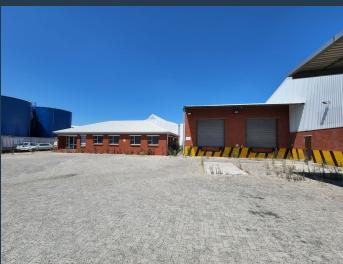

# R279,607 per month excl. VAT

www.spire.co.za

PIRE

Warehouse To Rent in Airport Industria This warehouse is available to let immediately. It is located in down a side road, just off Manhattan Street, which offer convenient access to Borchers Quarry Road. This connects you to the N2 to the South and Robert Sobukwe Road to the North. The property offers its own extensive private yard, providing ample parking for staff and visitors as well as manoeuvring space for logistics operations and large trucks. This is supported by its 7 roller shutter doors, including 4 full height, 1 half height, and 2 raised with dock levellers. The warehouse features a largely open plan floor design offering the tenant the scope to customize the space to meet their specific requirements. The warehouse is...

### **WAREHOUSE TO RENT IN AIRPORT INDUSTRIA**