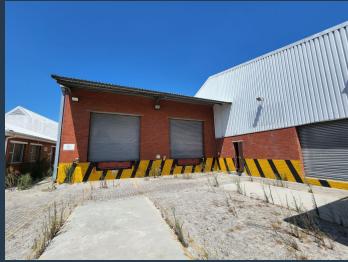

# R279,607 per month excl. VAT

www.spire.co.za

PIRE

Warehouse To Rent in Airport Industria This warehouse is available to let immediately. It is located in down a side road, just off Manhattan Street, which offer convenient access to Borchers Quarry Road. This connects you to the N2 to the South and Robert Sobukwe Road to the North. The property offers its own extensive private yard, providing ample parking for staff and visitors as well as manoeuvring space for logistics operations and large trucks. This is supported by its 7 roller shutter doors, including 4 full height, 1 half height, and 2 raised with dock levellers. The warehouse features a largely open plan floor design offering the tenant the scope to customize the space to meet their specific requirements. The warehouse is...