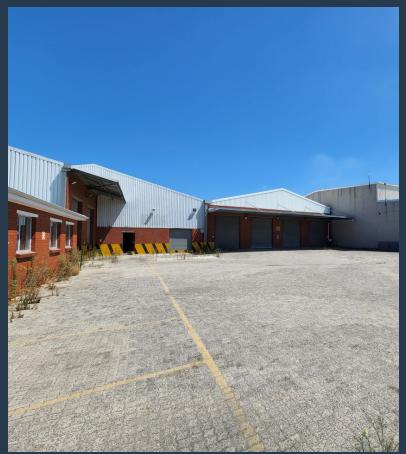

# R279,607 per month excl. VAT

www.spire.co.za

PIRE

Warehouse To Rent in Airport Industria This warehouse is available to let immediately. It is located in down a side road, just off Manhattan Street, which offer convenient access to Borchers Quarry Road. This connects you to the N2 to the South and Robert Sobukwe Road to the North. The property offers its own extensive private yard, providing ample parking for staff and visitors as well as manoeuvring space for logistics operations and large trucks. This is supported by its 7 roller shutter doors, including 4 full height, 1 half height, and 2 raised with dock levellers. The warehouse features a largely open plan floor design offering the tenant the scope to customize the space to meet their specific requirements. The warehouse is...